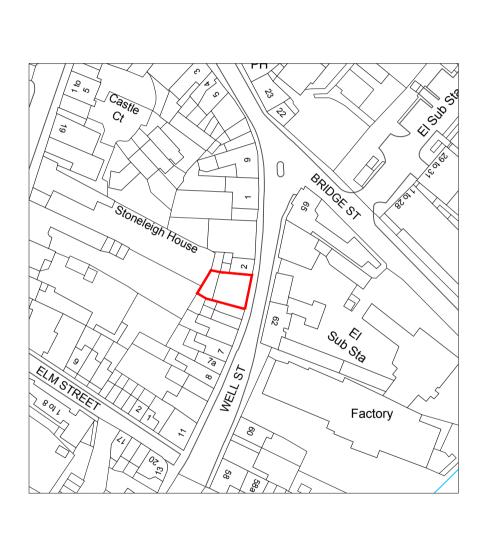

**FOR PLANNING** REV: DATE: DESCRIPTION: PROJECT: THE GARAGE ADDRESS: 3 Well Street Buckingham MK18 1EW DRAWING TITLE: LOCATION PLAN 1:1250 @ A4

WS24-OT

DRAWN BY:

ΑW

APRIL 2024 DRG NO:

01

CHECKED BY:

AW

1:1250

| 0 | 25m | 50m | 75m | 100m | 125m |
|---|-----|-----|-----|------|------|