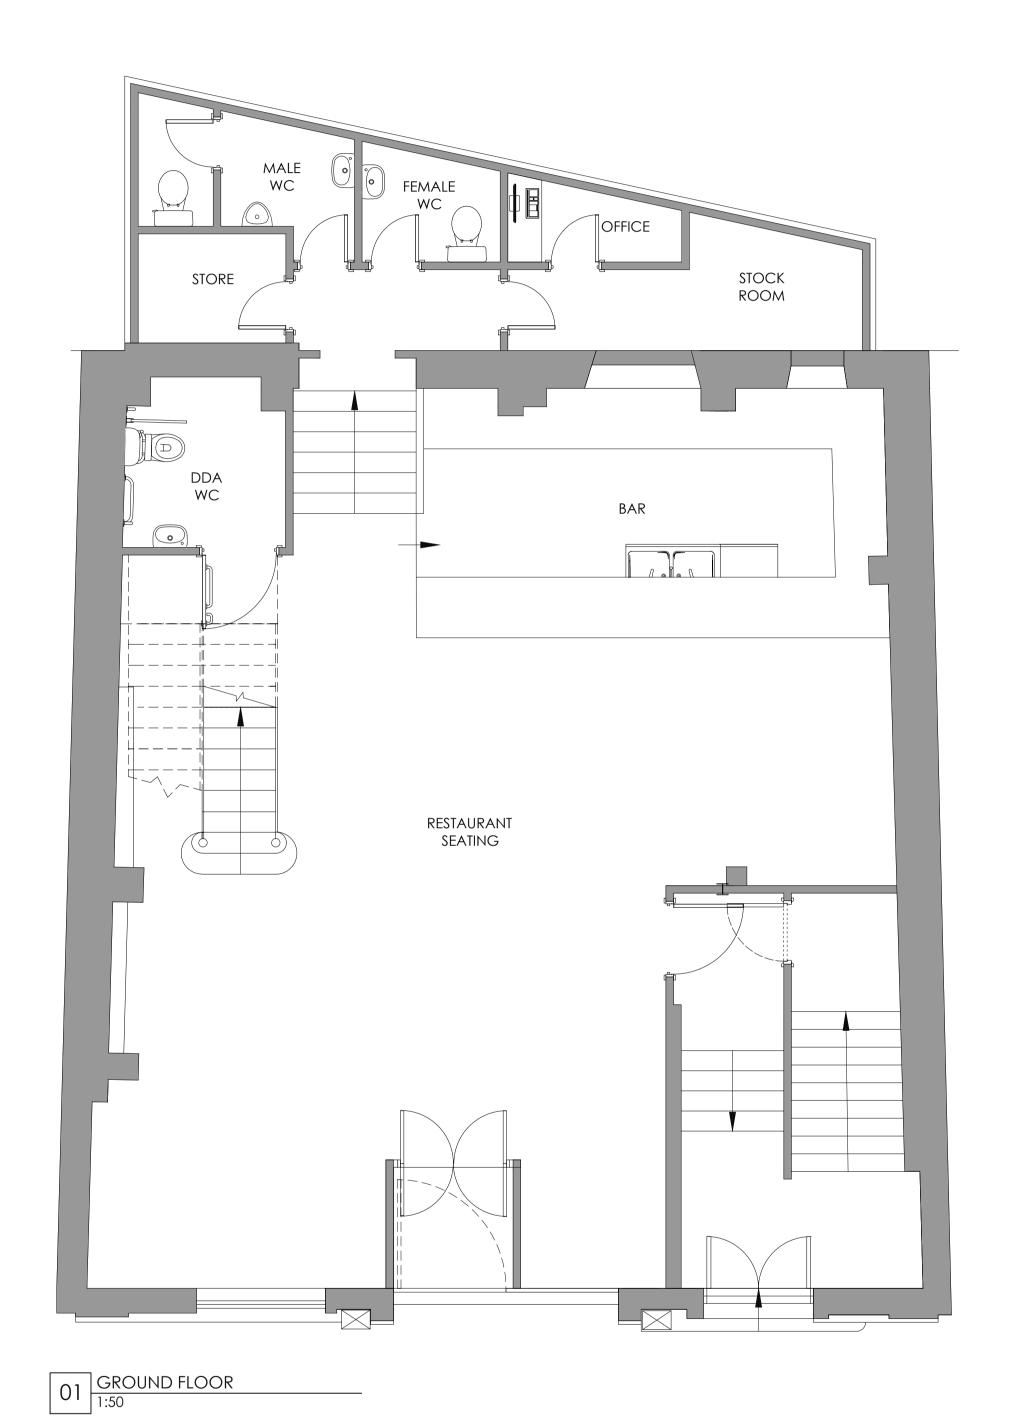

02 FIRST FLOOR 1:50

1. To be read in conjunction with all other consultants drawings. 2. Contractors to check site conditions prior to commencement of work.

3. Any discrepancies to be reported directly to the AW Architectural Design Ltd.