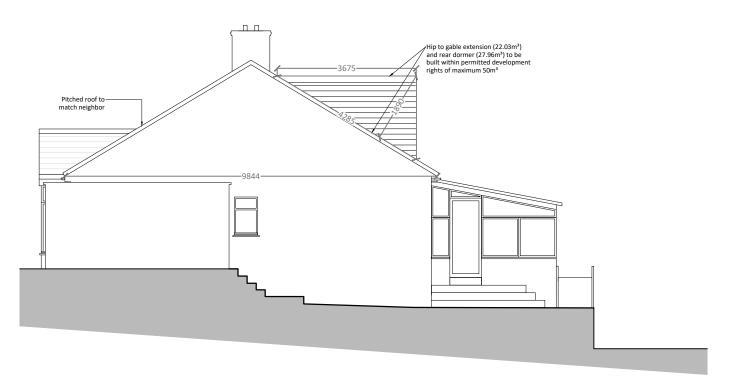

PROPOSED SIDE ELEVATION (WEST)

PROPOSED SECTION

| REV. | DESCRIPTION | REV. BY | DATE |
|------|-------------|---------|------|
|      |             |         |      |
|      |             |         |      |
|      |             |         |      |
| _    |             |         |      |
| -    |             |         |      |
|      |             |         |      |
|      |             |         |      |
|      |             |         |      |
|      |             |         |      |
| -    |             |         |      |
|      |             |         |      |
|      |             |         |      |
|      |             |         |      |
|      |             |         |      |

ALL DRAWINGS MUST BE READ IN CONJUNCTION WITH ALL RELEVANT DRAWINGS AND DOCUMENTS, INCLUDING STRUCTURAL MECHANICAL ELECTRICAL:

PROJE

22 Eversleigh Road LONDON EN5 1NE

DRAWING

PLANNING PROPOSED ELEVATIONS SIDE & SECTION