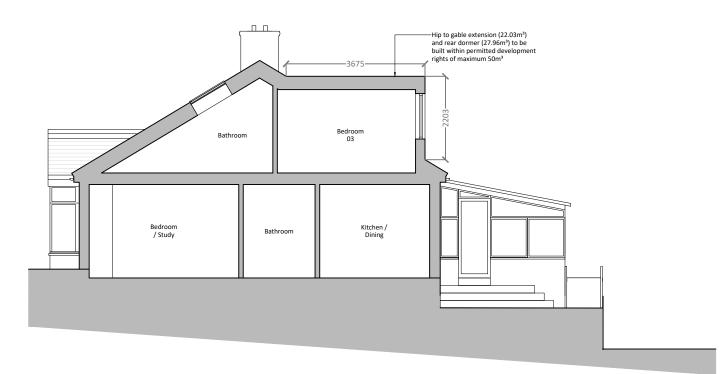

PROPOSED SIDE ELEVATION (WEST)

PROPOSED SECTION

| REV. | DESCRIPTION | REV. BY | DATE |
|------|-------------|---------|------|
|      |             |         |      |
|      |             |         |      |
|      |             |         |      |
| _    |             |         |      |
| -    |             |         |      |
|      |             |         |      |
|      |             |         |      |
|      |             |         |      |
|      |             |         |      |
| -    |             |         |      |
|      |             |         |      |
|      |             |         |      |
|      |             |         |      |
|      |             |         |      |

ALL DRAWINGS MUST BE READ IN CONJUNCTION WITH ALL RELEVANT DRAWINGS AND DOCUMENTS, INCLUDING STRUCTURAL MECHANICAL ELECTRICAL:

PROJE

22 Eversleigh Road LONDON EN5 1NE

DRAWING

PLANNING PROPOSED ELEVATIONS SIDE & SECTION