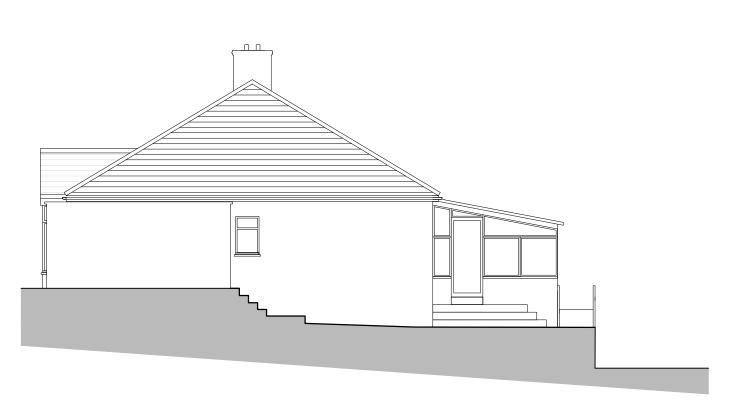

EXISTING SIDE ELEVATION (WEST)

**EXISTING SECTION** 

| REV. | DESCRIPTION | REV. BY | DATE |
|------|-------------|---------|------|
|      |             |         |      |
|      |             |         |      |
|      |             |         |      |
|      |             |         |      |
|      |             |         |      |
|      |             |         |      |
| -    |             |         |      |
|      |             |         |      |
|      |             |         |      |
|      |             |         |      |
|      |             |         |      |
|      |             |         |      |
|      |             |         |      |

PROJECT

22 Eversleigh Road LONDON EN5 1NE

DRAWING

PLANNING EXISTING SIDE ELEVATION & SECTION

0046/12

1:100 @ A3

0 4m

PROJECT STAGE