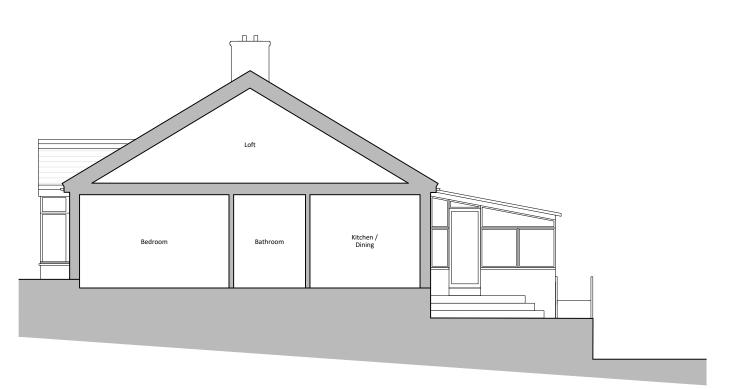

EXISTING SIDE ELEVATION (WEST)

**EXISTING SECTION** 

| REV. | DESCRIPTION | REV. BY | DATE |
|------|-------------|---------|------|
|      |             |         |      |
|      |             |         |      |
|      |             |         |      |
|      |             |         |      |
|      |             |         |      |
|      |             |         |      |
| -    |             |         |      |
|      |             |         |      |
|      |             |         |      |
|      |             |         |      |
|      |             |         |      |
|      |             |         |      |
|      |             |         |      |

PROJECT

22 Eversleigh Road LONDON EN5 1NE

DRAWING

PLANNING EXISTING SIDE ELEVATION & SECTION

0046/12

1:100 @ A3

0 4m

PROJECT STAGE