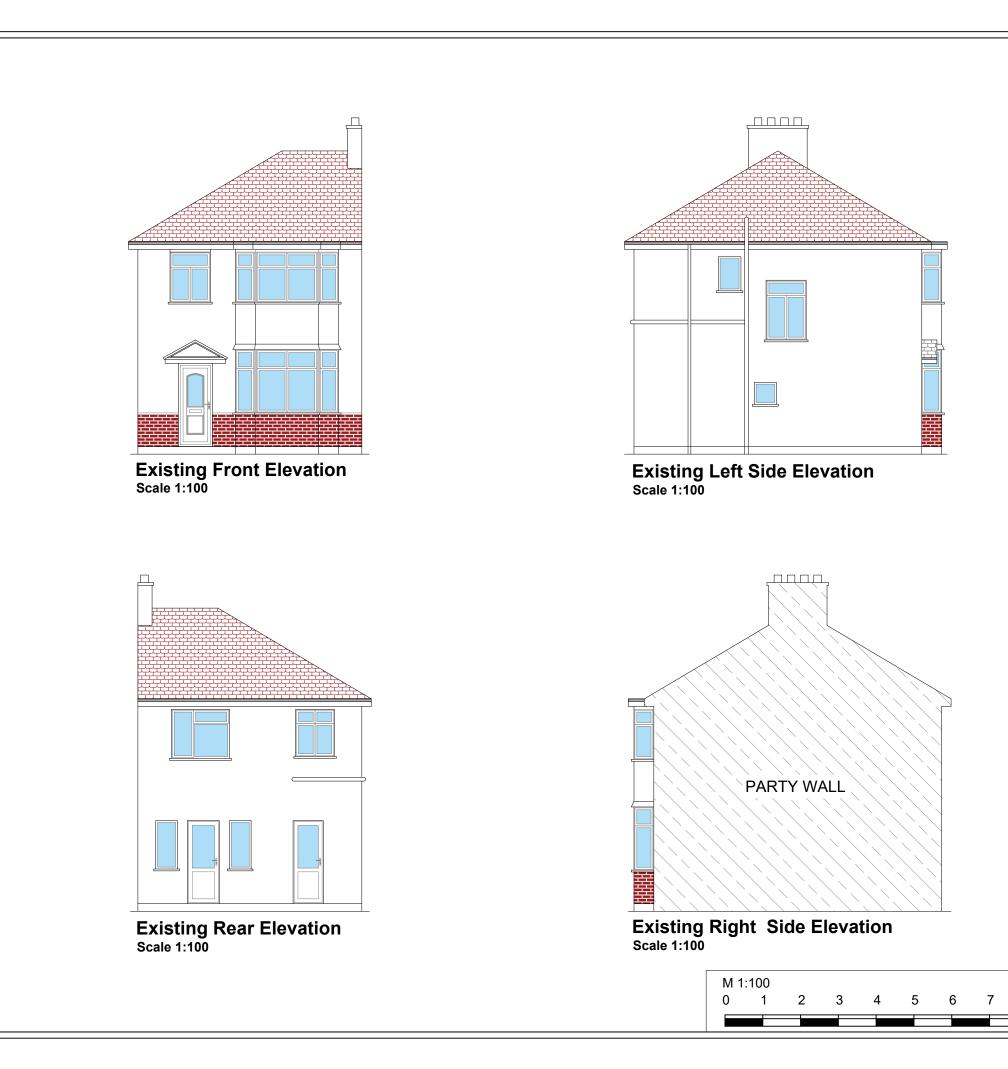

|    | DRAWING STATUS:<br>PLANNING                                                                                                                     |          |      |          |            |
|----|-------------------------------------------------------------------------------------------------------------------------------------------------|----------|------|----------|------------|
|    | DISCLAIMER:                                                                                                                                     |          |      |          |            |
|    | Drawing to be read in conjunction with all other relevant documentation.                                                                        |          |      |          |            |
|    | All written dimensions to be checked on the site before<br>work commences. Discrepancies, where identified, mus<br>be reported to the designer. |          |      |          |            |
|    |                                                                                                                                                 |          |      |          |            |
|    | PLANNING APPLICATION                                                                                                                            |          |      |          |            |
|    |                                                                                                                                                 |          |      |          |            |
|    |                                                                                                                                                 |          |      |          |            |
|    |                                                                                                                                                 |          |      |          |            |
|    | Rev.                                                                                                                                            | Date     |      | Drawn By | Checked By |
|    |                                                                                                                                                 |          |      |          |            |
|    | PlanningNdesign<br>design the future<br>PROJECT:<br>16 Deans Way, Edgware HA8 9NL<br>CLIENT:<br>Faisal Sethi                                    |          |      |          |            |
|    |                                                                                                                                                 |          |      |          |            |
|    |                                                                                                                                                 |          |      |          |            |
|    |                                                                                                                                                 |          |      |          |            |
|    |                                                                                                                                                 |          |      |          |            |
|    |                                                                                                                                                 |          |      |          |            |
|    | DRAWN: TI DATE: <b>7-Apr-24</b>                                                                                                                 |          |      |          | Apr-24     |
|    | SHEET SIZE: A3 SCALE: 1:100 @ A3                                                                                                                |          |      |          | 100 @ A3   |
|    | PRO                                                                                                                                             | JECT NO: |      | DRAWING  |            |
| 10 |                                                                                                                                                 | 01       | 6/24 | PA 02    | -          |