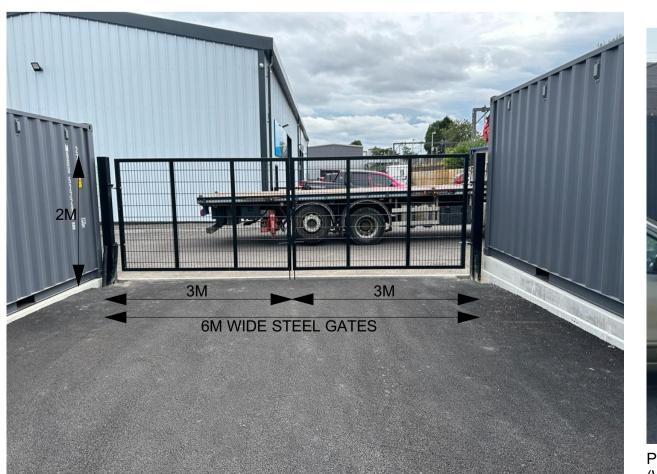

6M WIDE STEEL GATES TO VEHICLE ENTRANCE.

info@icdparchitects.com

PROJECT SHIPPING CONTAINER STORAGE PARK PLOT 4, CARNEGIE RD, HILLINGTON. NAME: PROPOSED SITE ELEVATIONS & PHOTOS PROJECT ORIGINATOR ZONE LEVEL TYPE ROLE NUMBER STATUS: GW672 - ICDP SPZ1004 REVISION: **REVISION DESCRIPTION:** IA