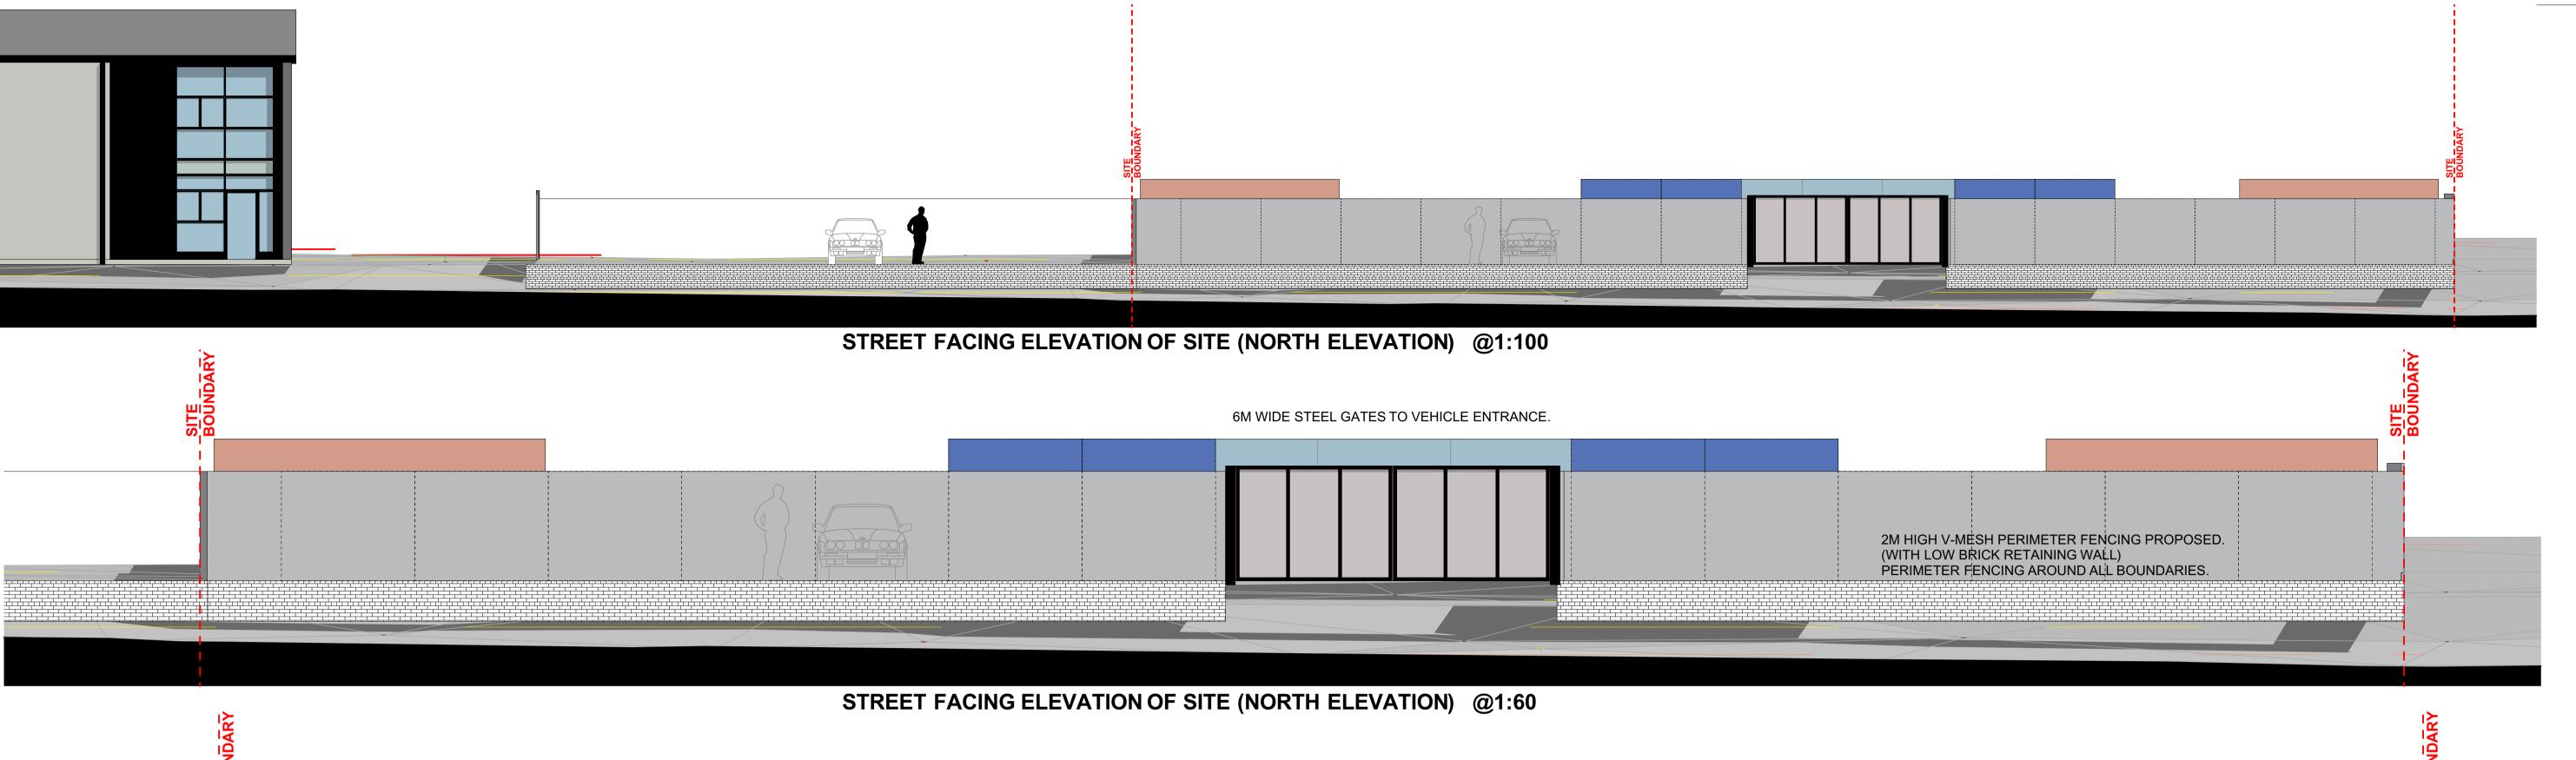

6M WIDE STEEL GATES TO VEHICLE ENTRANCE.

info@icdparchitects.com

PROJECT SHIPPING CONTAINER STORAGE PARK PLOT 4, CARNEGIE RD, HILLINGTON. NAME: PROPOSED SITE ELEVATIONS & PHOTOS PROJECT ORIGINATOR ZONE LEVEL TYPE ROLE NUMBER STATUS: GW672 - ICDP SPZ1004 REVISION: **REVISION DESCRIPTION:** IA

## SIDE ELEVATION OF SITE (EAST ELEVATION) @1:60

8m

SCALE 1:60 0m 4m 6m 2M HIGH V-MESH PERIMETER FENCING PROPOSED. (WITH LOW BRICK RETAINING WALL) PERIMETER FENCING AROUND ALL BOUNDARIES.

STANDARD 20FT SHIPPING CONTAINERS PROPOSED TO BE INSTALLED ONSITE FOR LETTABLE STORAGE.