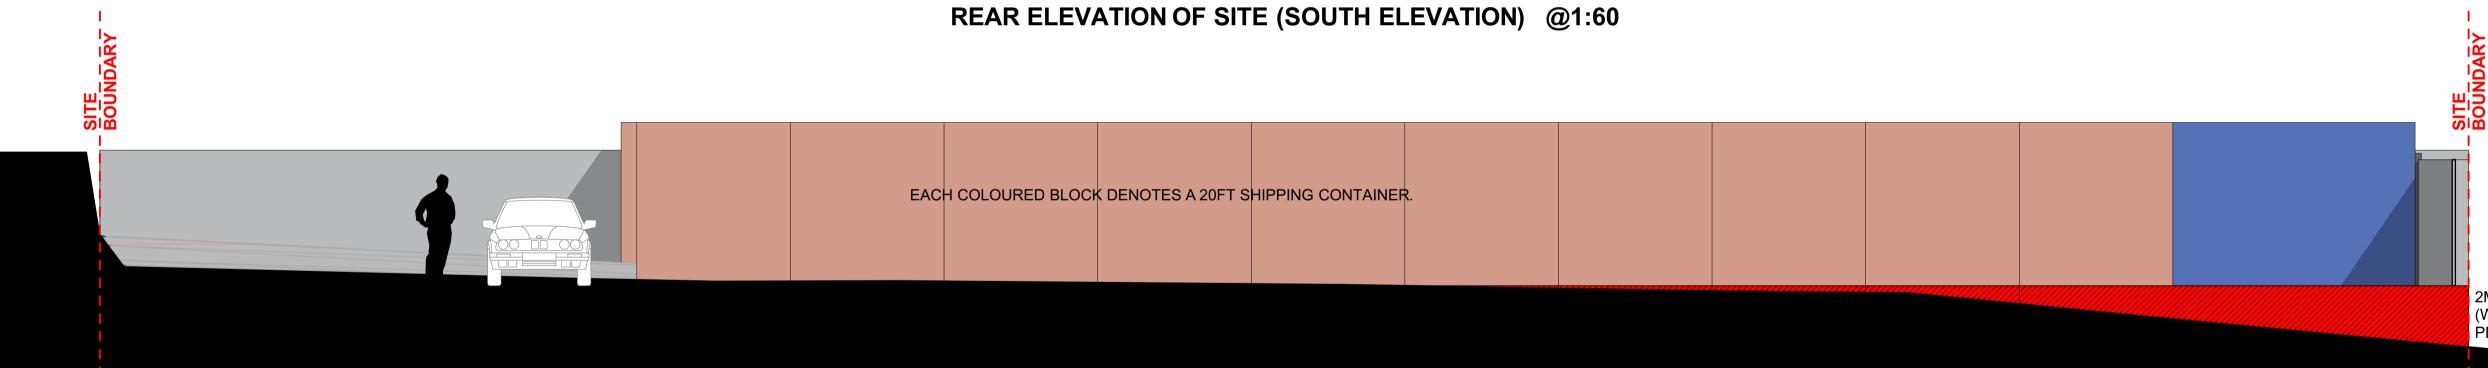

## SIDE ELEVATION OF SITE (EAST ELEVATION) @1:60

8m

SCALE 1:60 0m 4m 6m 2M HIGH V-MESH PERIMETER FENCING PROPOSED. (WITH LOW BRICK RETAINING WALL) PERIMETER FENCING AROUND ALL BOUNDARIES.

STANDARD 20FT SHIPPING CONTAINERS PROPOSED TO BE INSTALLED ONSITE FOR LETTABLE STORAGE.