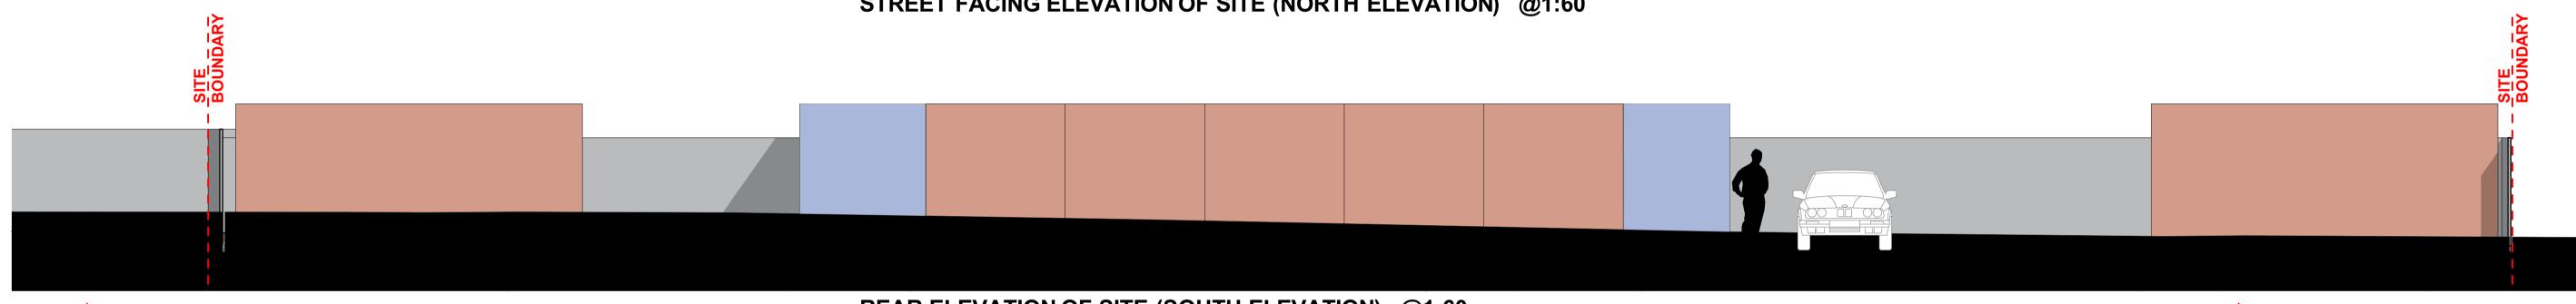

## SIDE ELEVATION OF SITE (EAST ELEVATION) @1:60

8m

SCALE 1:60 0m 4m 6m 2M HIGH V-MESH PERIMETER FENCING PROPOSED. (WITH LOW BRICK RETAINING WALL) PERIMETER FENCING AROUND ALL BOUNDARIES.

STANDARD 20FT SHIPPING CONTAINERS PROPOSED TO BE INSTALLED ONSITE FOR LETTABLE STORAGE.