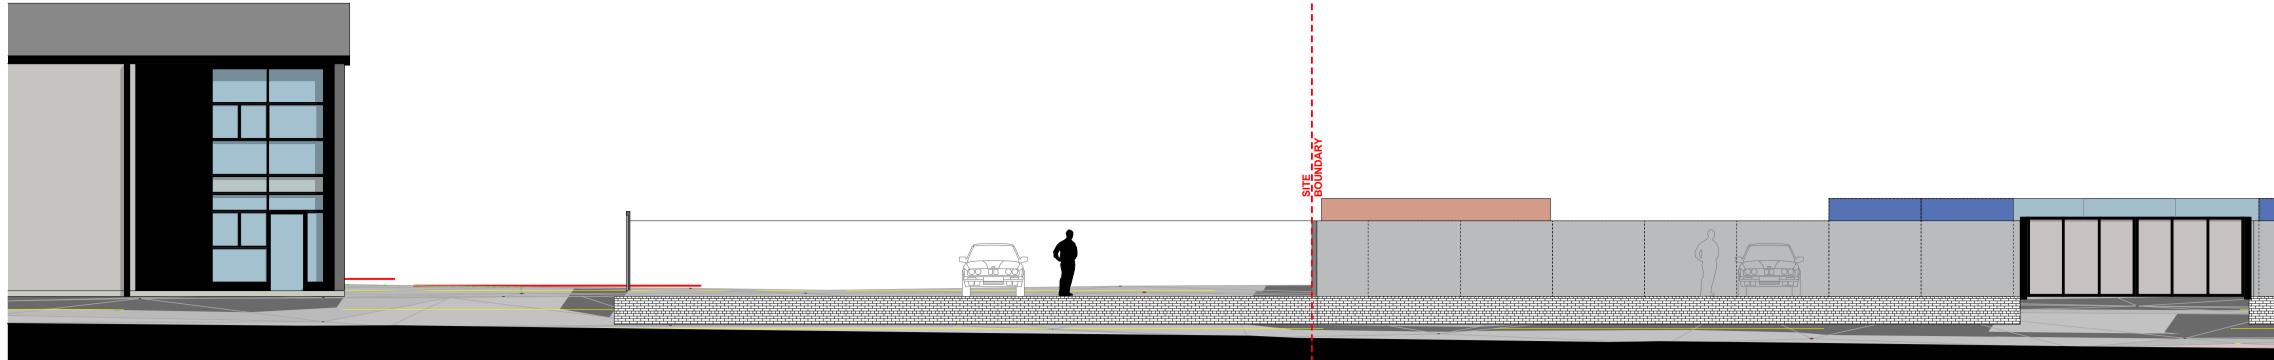

## SIDE ELEVATION OF SITE (EAST ELEVATION) @1:60

8m

SCALE 1:60 0m 4m 6m 2M HIGH V-MESH PERIMETER FENCING PROPOSED. (WITH LOW BRICK RETAINING WALL) PERIMETER FENCING AROUND ALL BOUNDARIES.

STANDARD 20FT SHIPPING CONTAINERS PROPOSED TO BE INSTALLED ONSITE FOR LETTABLE STORAGE.