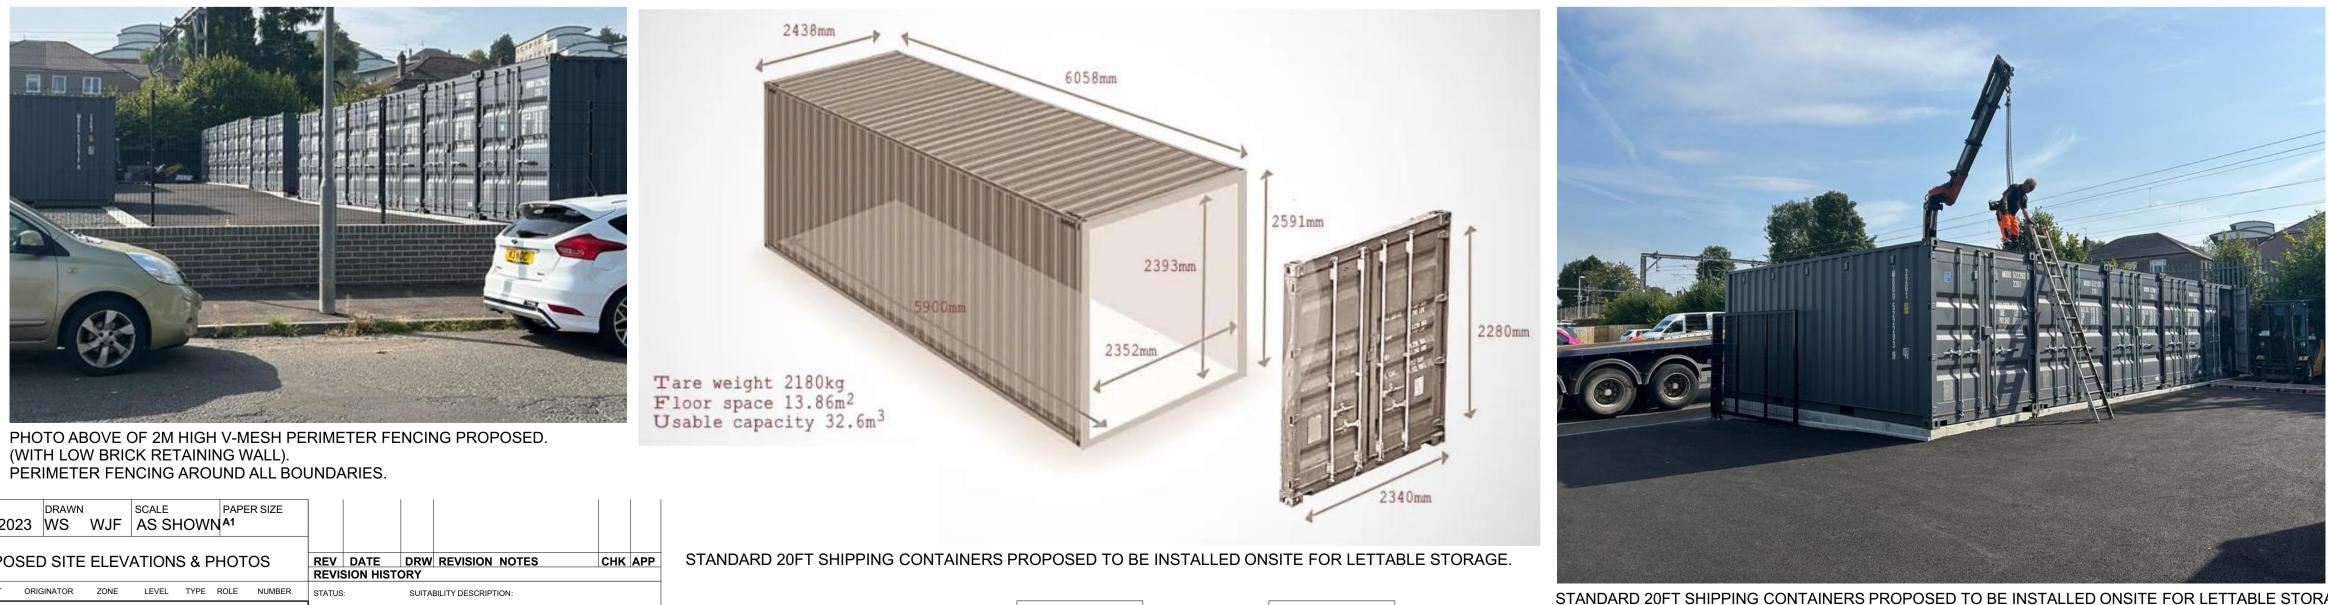

## SIDE ELEVATION OF SITE (EAST ELEVATION) @1:60

8m

SCALE 1:60 0m 4m 6m 2M HIGH V-MESH PERIMETER FENCING PROPOSED. (WITH LOW BRICK RETAINING WALL) PERIMETER FENCING AROUND ALL BOUNDARIES.

STANDARD 20FT SHIPPING CONTAINERS PROPOSED TO BE INSTALLED ONSITE FOR LETTABLE STORAGE.