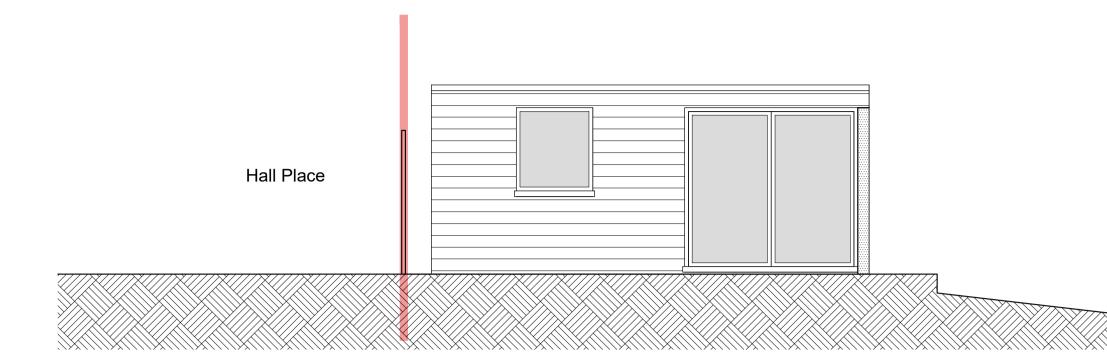

Proposed Elevation A 1:50 @A1

Proposed Elevation C 1:50 @A1

## OUTBUILDING MATERIALS:

WALLS: DOORS & WINDOWS: ROOF: Grey Composite Cladding Aluminium Framed clear glazed Grey Rubber

HEIGHT:

Outbuilding height to be 2500mm maximum - as measured from natural ground level