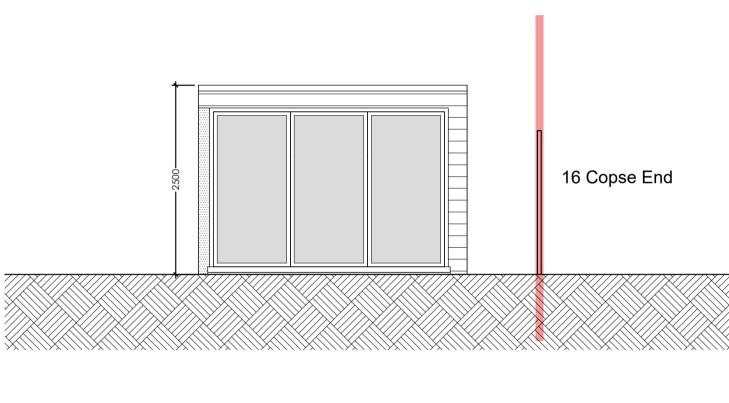

Proposed Elevation A 1:50 @A1

Proposed Elevation C 1:50 @A1

## OUTBUILDING MATERIALS:

WALLS: DOORS & WINDOWS: ROOF: Grey Composite Cladding Aluminium Framed clear glazed Grey Rubber

HEIGHT:

Outbuilding height to be 2500mm maximum - as measured from natural ground level