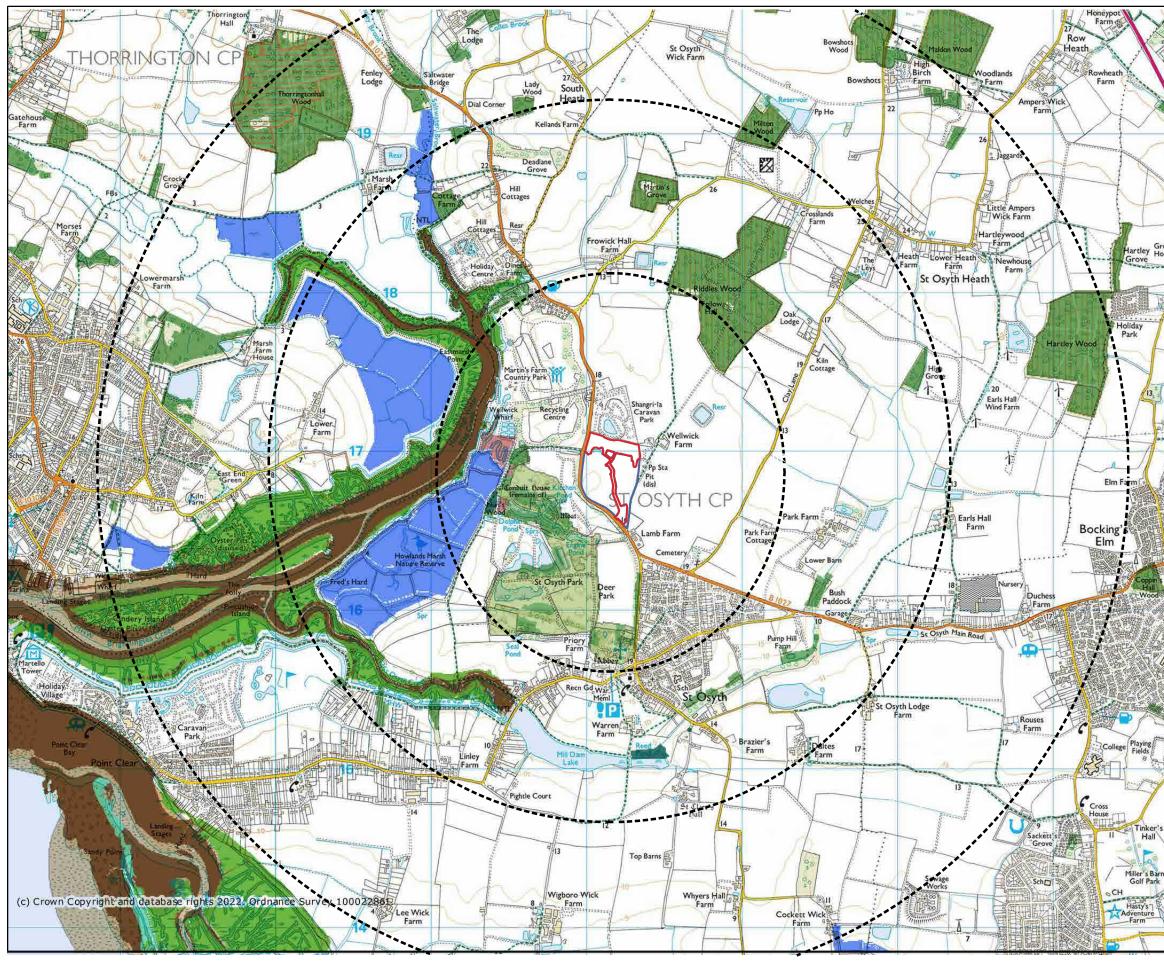

#### KEY:

Site Boundary

Consented Development (18/01476/DETAIL)

Study Area

Environmental Designations

Ramsar Sites

Special Protection Areas (England)

Sites of Special Scientific Interest (England)

National Nature Reserve (England)

Special Areas of Conservation (England)

1km

Project: 2745 Wellwick, St. Osyth, Essex Client: City & Country Date: March 2024 Scale: 1:25,000 @ A3 Status: FINAL 1.5km 2km 2.5km

#### 2745 Figure 5 Environmental Designations

1km

Project: 2745 Wellwick, St Osyth, Essex Client: City & Country Date: March 2024 Scale: 1:25,000 @ A3 Status: FINAL 1.5km 2km 2.5km

0.5km

**Consented Development** (18/01476/DETAIL)

Salt Marsh/Intertidal