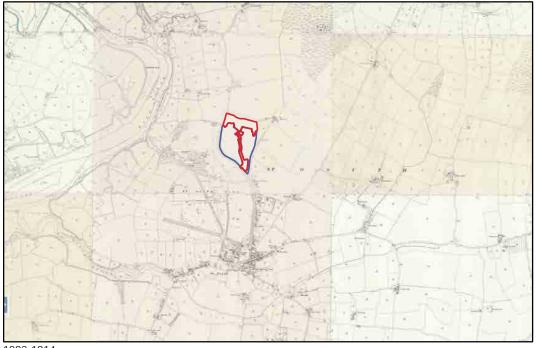

Survey Licence No. 01000031673

#### 2745 Figure 3 Landscape and Heritage Designations with Public Rights of Way

#### KEY:



Consented Development (18/01476/DETAIL)

Site Boundary

..... Study Area

Heritage Desig

| X       |
|---------|
|         |
|         |
| X       |
|         |
|         |
|         |
|         |
| ******* |

| ignations |                            |
|-----------|----------------------------|
|           | Grade 1 Listed Building    |
| ]         | Grade II* Listed Building  |
|           | Grade II Listed Building   |
|           | Scheduled Monument         |
|           | Registered Park and Garden |
|           | Conservation Area          |
|           | Public Footpath            |
|           |                            |

Byway Open To All Traffic









1892-1914

1945-1965

### KEY:



Site Boundary

Consented Development (18/01476/DETAIL)







© COPYRIGHT LIZ LAKE ASSOCIATES Reproduced from Ordnance Survey map data by permission of Ordnance Survey © Crown Copyright 2022 Licence No. 100007196 © Crown copyright and database rights 2022 Ordnance Survey Licence No. 01000031673

#### 2745 Figure 5 Environmental Designations







1km

Project: 2745 Wellwick, St Osyth, Essex Client: City & Country Date: March 2024 Scale: 1:25,000 @ A3 Status: FINAL 1.5km 2km 2.5km

0.5km







**Consented Development** (18/01476/DETAIL)

Salt Marsh/Intertidal





## KEY:



Site Boundary

Consented Development (18/01476/DETAIL)

Contextual Site Photographs

Photo Location







© COPYRIGHT LIZ LAKE ASSOCIATES Reproduced from Ordnance Survey map data