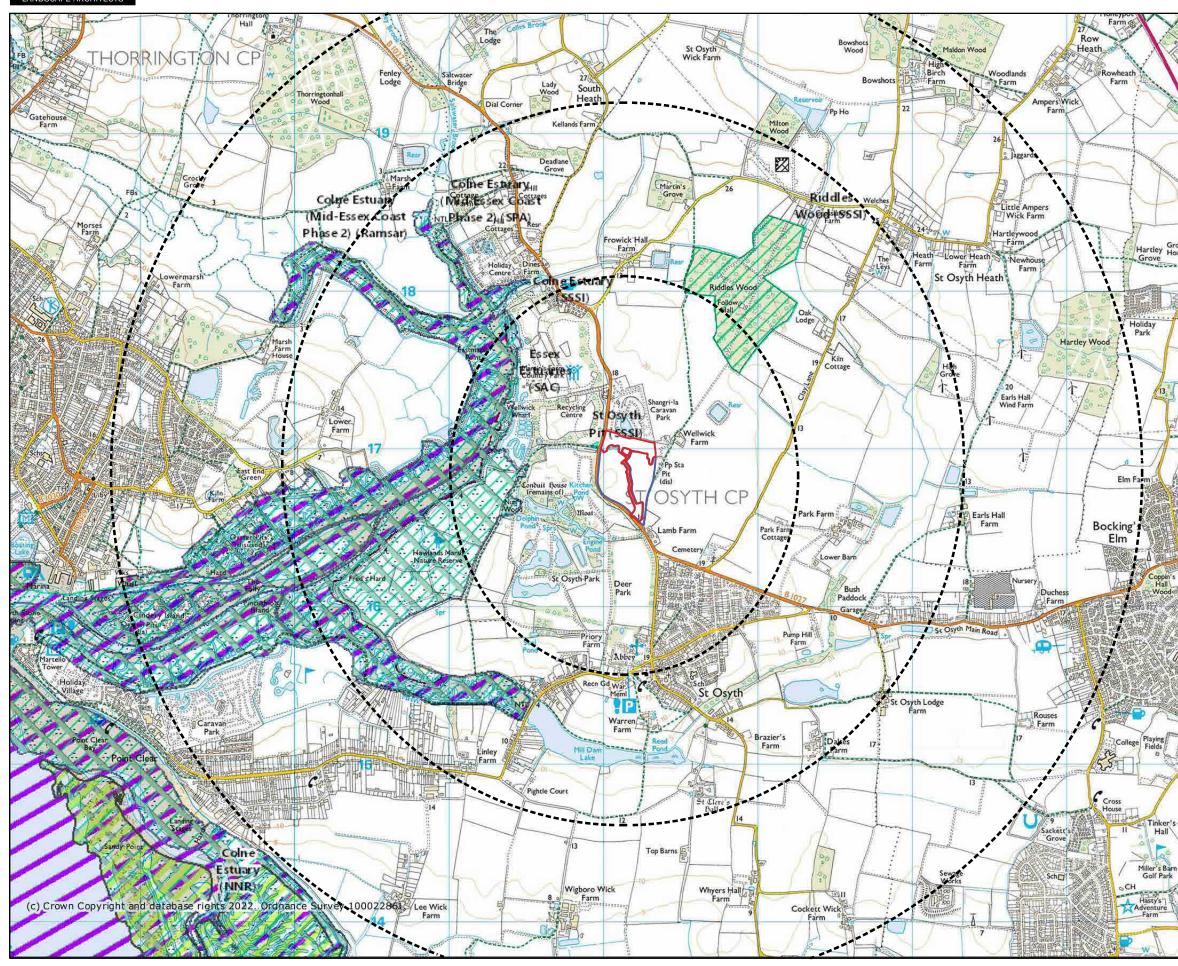

#### 2745 Figure 2 **Statutory Designations**

#### KEY:

Site Boundary

Consented Development (18/01476/DETAIL)

Study Area

Environmental Designations

Ramsar Sites

Special Protection Areas (England)

Sites of Special Scientific Interest (England)

National Nature Reserve (England)

Special Areas of Conservation (England)

1km

Project: 2745 Wellwick, St. Osyth, Essex Client: City & Country Date: March 2024 Scale: 1:25,000 @ A3 Status: FINAL 1.5km 2km 2.5km