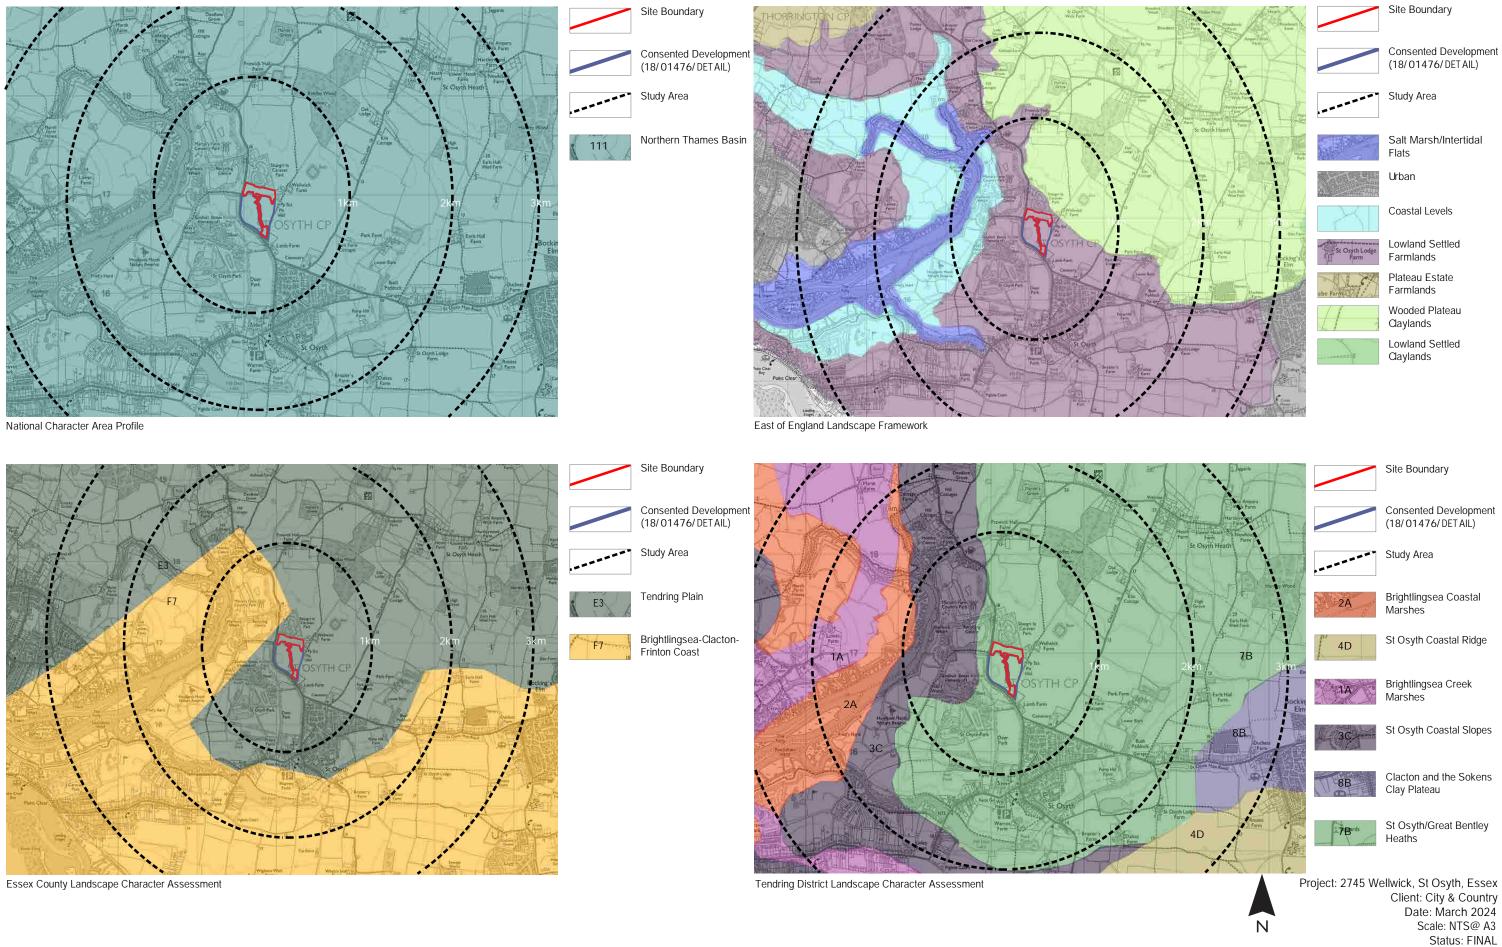

#### 2745 Figure 2 **Statutory Designations**

#### KEY:

Site Boundary

Consented Development (18/01476/DETAIL)

Study Area

Environmental Designations

Ramsar Sites

Special Protection Areas (England)

Sites of Special Scientific Interest (England)

National Nature Reserve (England)

Special Areas of Conservation (England)

1km

Project: 2745 Wellwick, St. Osyth, Essex Client: City & Country Date: March 2024 Scale: 1:25,000 @ A3 Status: FINAL 1.5km 2km 2.5km

#### 2745 Figure 3 Landscape and Heritage Designations with Public Rights of Way

#### KEY:

Consented Development (18/01476/DETAIL)

Site Boundary

..... Study Area

Heritage Desig

| X       |
|---------|
|         |
|         |
| X       |
|         |
|         |
|         |
|         |
| ******* |

| ignations |                            |
|-----------|----------------------------|
|           | Grade 1 Listed Building    |
| ]         | Grade II* Listed Building  |
|           | Grade II Listed Building   |
|           | Scheduled Monument         |
|           | Registered Park and Garden |
|           | Conservation Area          |
|           | Public Footpath            |
|           |                            |

Byway Open To All Traffic

1892-1914

1945-1965

#### 2745 Figure 5 Environmental Designations

1km

Project: 2745 Wellwick, St Osyth, Essex Client: City & Country Date: March 2024 Scale: 1:25,000 @ A3 Status: FINAL 1.5km 2km 2.5km

0.5km

**Consented Development** (18/01476/DETAIL)

Salt Marsh/Intertidal