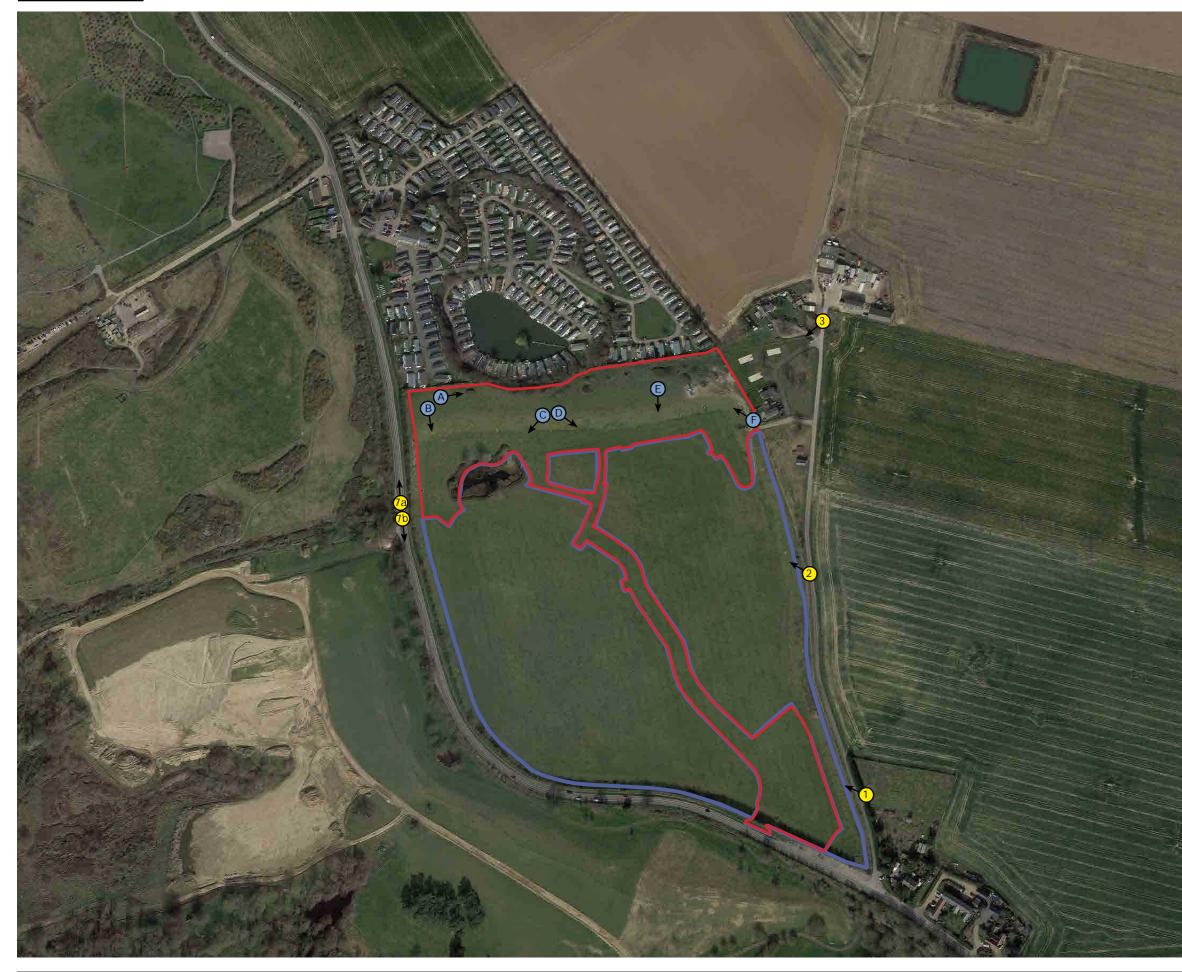

## KEY:

Site Boundary

Consented Development (18/01476/DETAIL)

Contextual Site Photographs

Photo Location

© COPYRIGHT LIZ LAKE ASSOCIATES Reproduced from Ordnance Survey map data by permission of Ordnance Survey © Crown Copyright 2022 Licence No. 100007196 © Crown copyright and database rights 2022 Ordnance Survey Licence No. 01000031673

0.5km