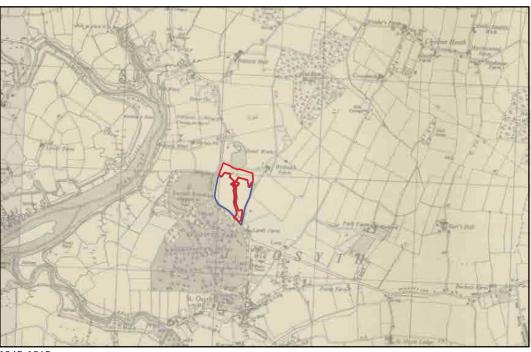

#### 2745 Figure 3 Landscape and Heritage Designations with Public Rights of Way

#### KEY:

Consented Development (18/01476/DETAIL)

Site Boundary

..... Study Area

Heritage Desig

| X       |
|---------|
|         |
|         |
| X       |
|         |
|         |
|         |
|         |
| ******* |

| ignations |                            |
|-----------|----------------------------|
|           | Grade 1 Listed Building    |
| ]         | Grade II* Listed Building  |
|           | Grade II Listed Building   |
|           | Scheduled Monument         |
|           | Registered Park and Garden |
|           | Conservation Area          |
|           | Public Footpath            |
|           |                            |

Byway Open To All Traffic

1892-1914

1945-1965