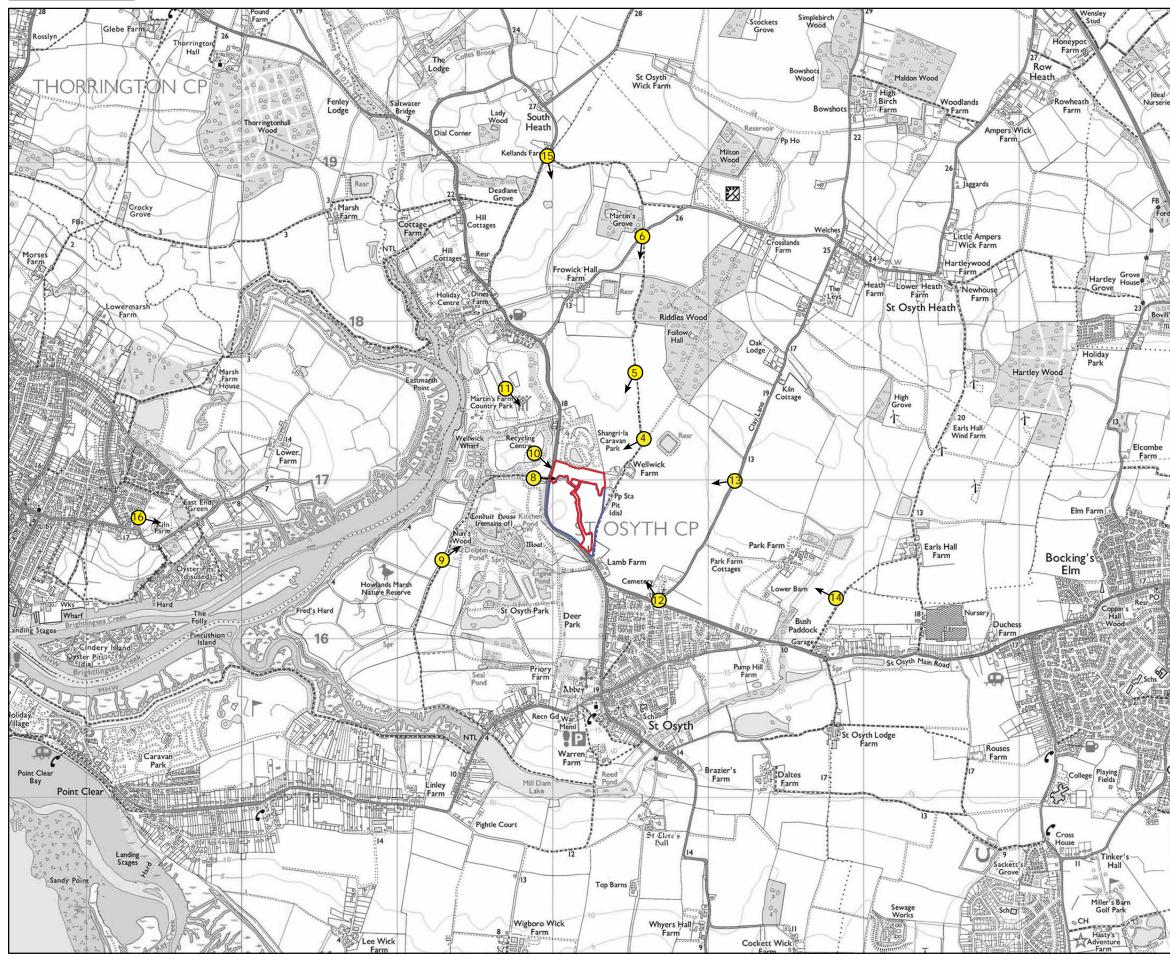

#### KEY:

Site Boundary

Consented Development (18/01476/DETAIL)

Project: 2745 Wellwick, St. Osyth, Essex

2km

Ν

1km

1.5km

Client: City & Country

Scale: 1:25,000 @ A3

Date: March 2024

Status: FINAL

2.5km

Photo Location