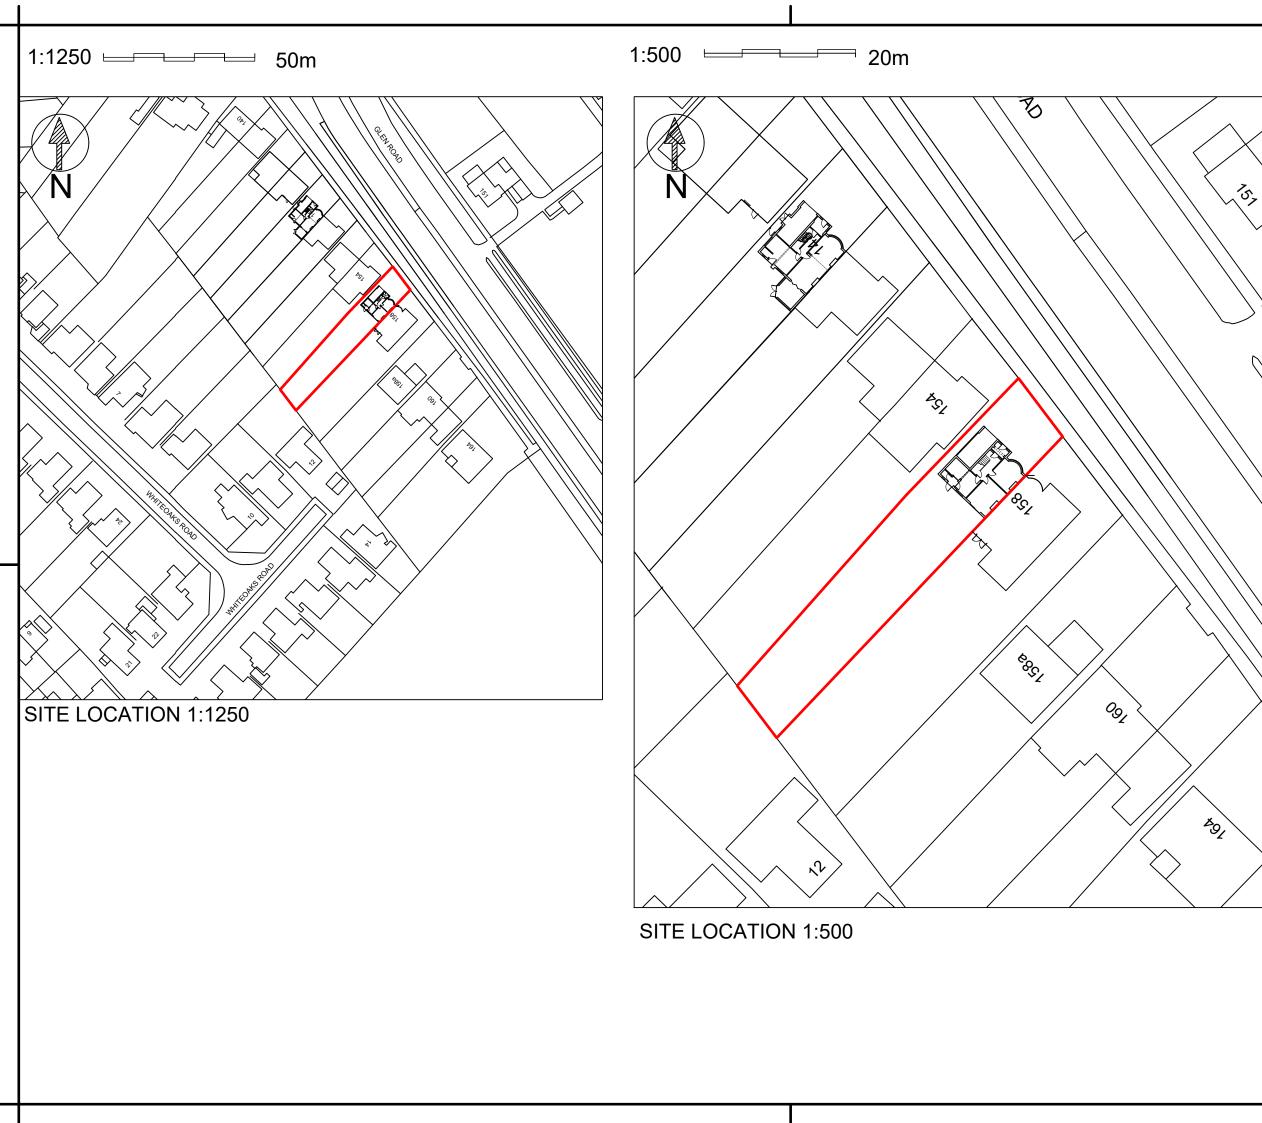

### PRIOR NOTIFICATION 02/05/2024

PROPOSED SINGLE STOREY EXTENSION AND ALTERATIONS AT 156 GLEN ROAD OADBY LEICESTER LE2 4RF

CLIENT: MR MIHIR VADGAMA

| SCALE:       |   |
|--------------|---|
| AS SHOWN @ A | 3 |

DRAWING NO: 2024/05/90

PAGE: 1 OF 2

DRAWN BY: KA/MD/JP

C Copyright.

**PROPOSED SITE 1:500** 

G.F. EXTENSION

EXISTING YARD : 360m<sup>2</sup> PROPOSED YARD : 303m<sup>2</sup>

a: 74A WYVERN AVENUE, LEICESTER, LE4 7HH p: 0116 2668947