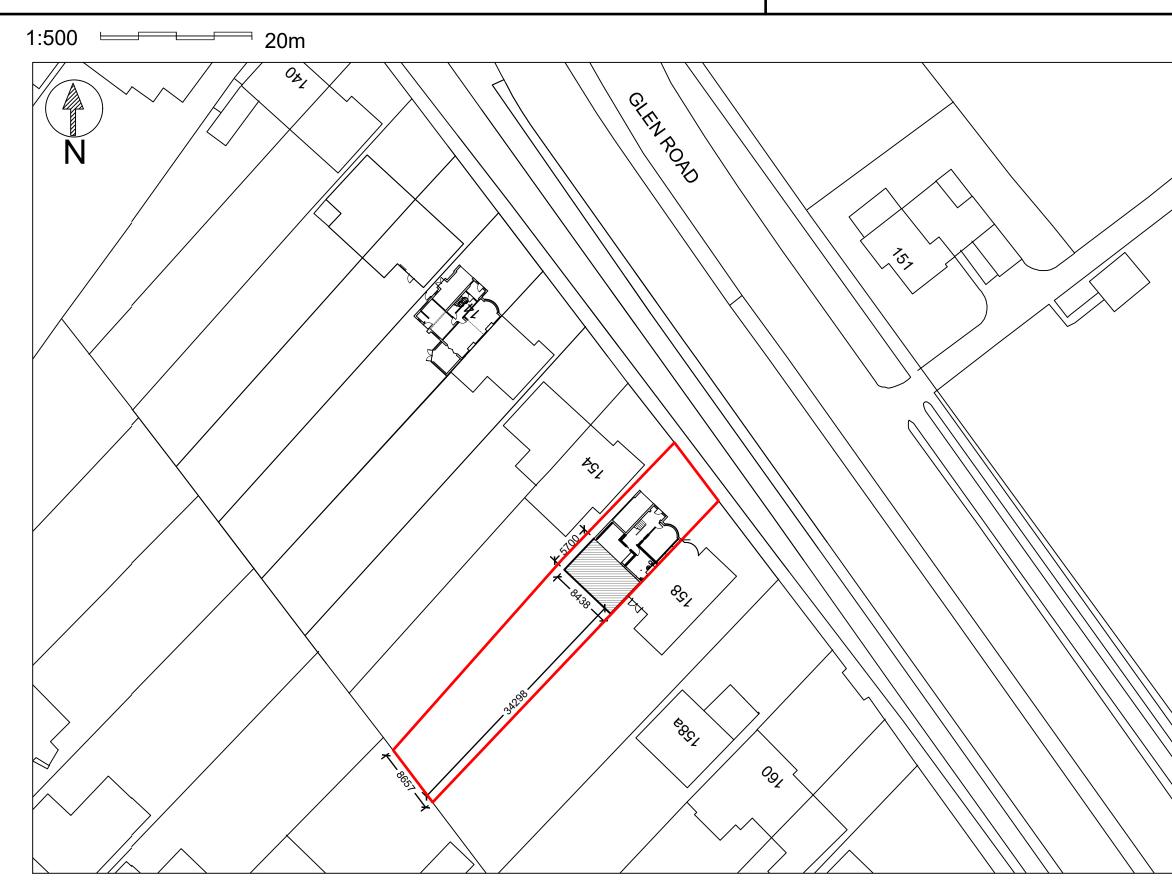

DRAWING NO: 2024/05/90

PAGE: 1 OF 2

DRAWN BY: KA/MD/JP

C Copyright.

**PROPOSED SITE 1:500** 

G.F. EXTENSION

EXISTING YARD : 360m<sup>2</sup> PROPOSED YARD : 303m<sup>2</sup>

a: 74A WYVERN AVENUE, LEICESTER, LE4 7HH p: 0116 2668947

#### PRIOR NOTIFICATION 02/05/2024

PROPOSED SINGLE STOREY EXTENSION AND ALTERATIONS AT 156 GLEN ROAD OADBY LEICESTER

CLIENT: MR MIHIR VADGAMA

LE2 4RF

| SCALE:        |
|---------------|
| AS SHOWN @ AS |

DRAWING NO: 2024/05/90