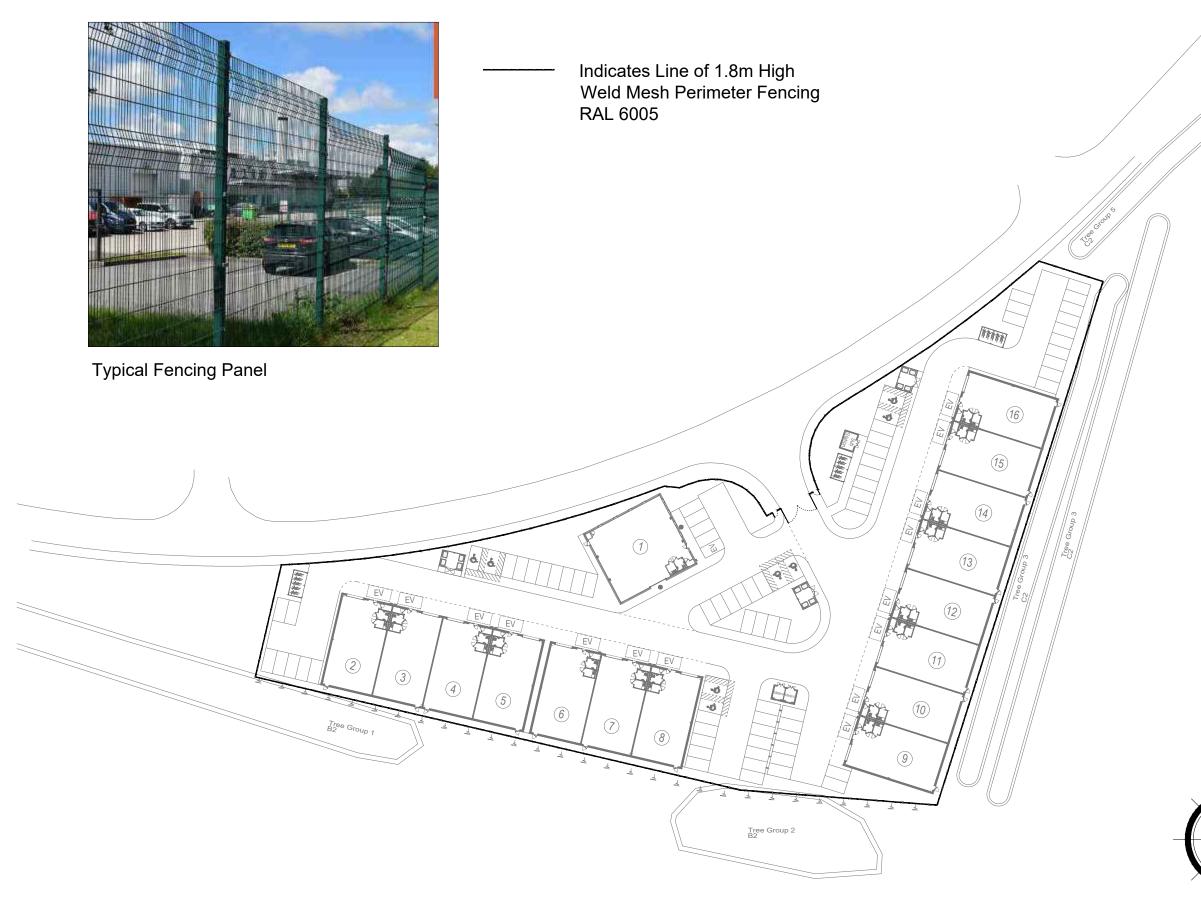

NOTES:

DO NOT SCALE FROM THIS DRAWING EXCEPT FOR PLANNING PURPOSES

- . This drawing is copyright of Wardman Brown.
- All dimensions to be verified on site prior to any shop or site works being commenced.
- Any discrepencies to be reported to the Designer BEFORE any work is put in hand.
- This drawing must be read in conjunction with relevant consultants and specialists drawings.
- This drawing must be read in conjunction with the drawing specified.

## HAZARDS:

- CDM2015
- 1. Live services adjacent/on site.
- Excavations Ground Collapse
  Handling major components
- Working at height Falling
- 5. Machinery & Equipment
- Ensure all blockwork has a minimum crushing strength of 3.5N/mm<sup>2</sup>
- 7. The weight of each block must not exceed 20Kg





CLIENT: Mandale

P R O J E C T : La