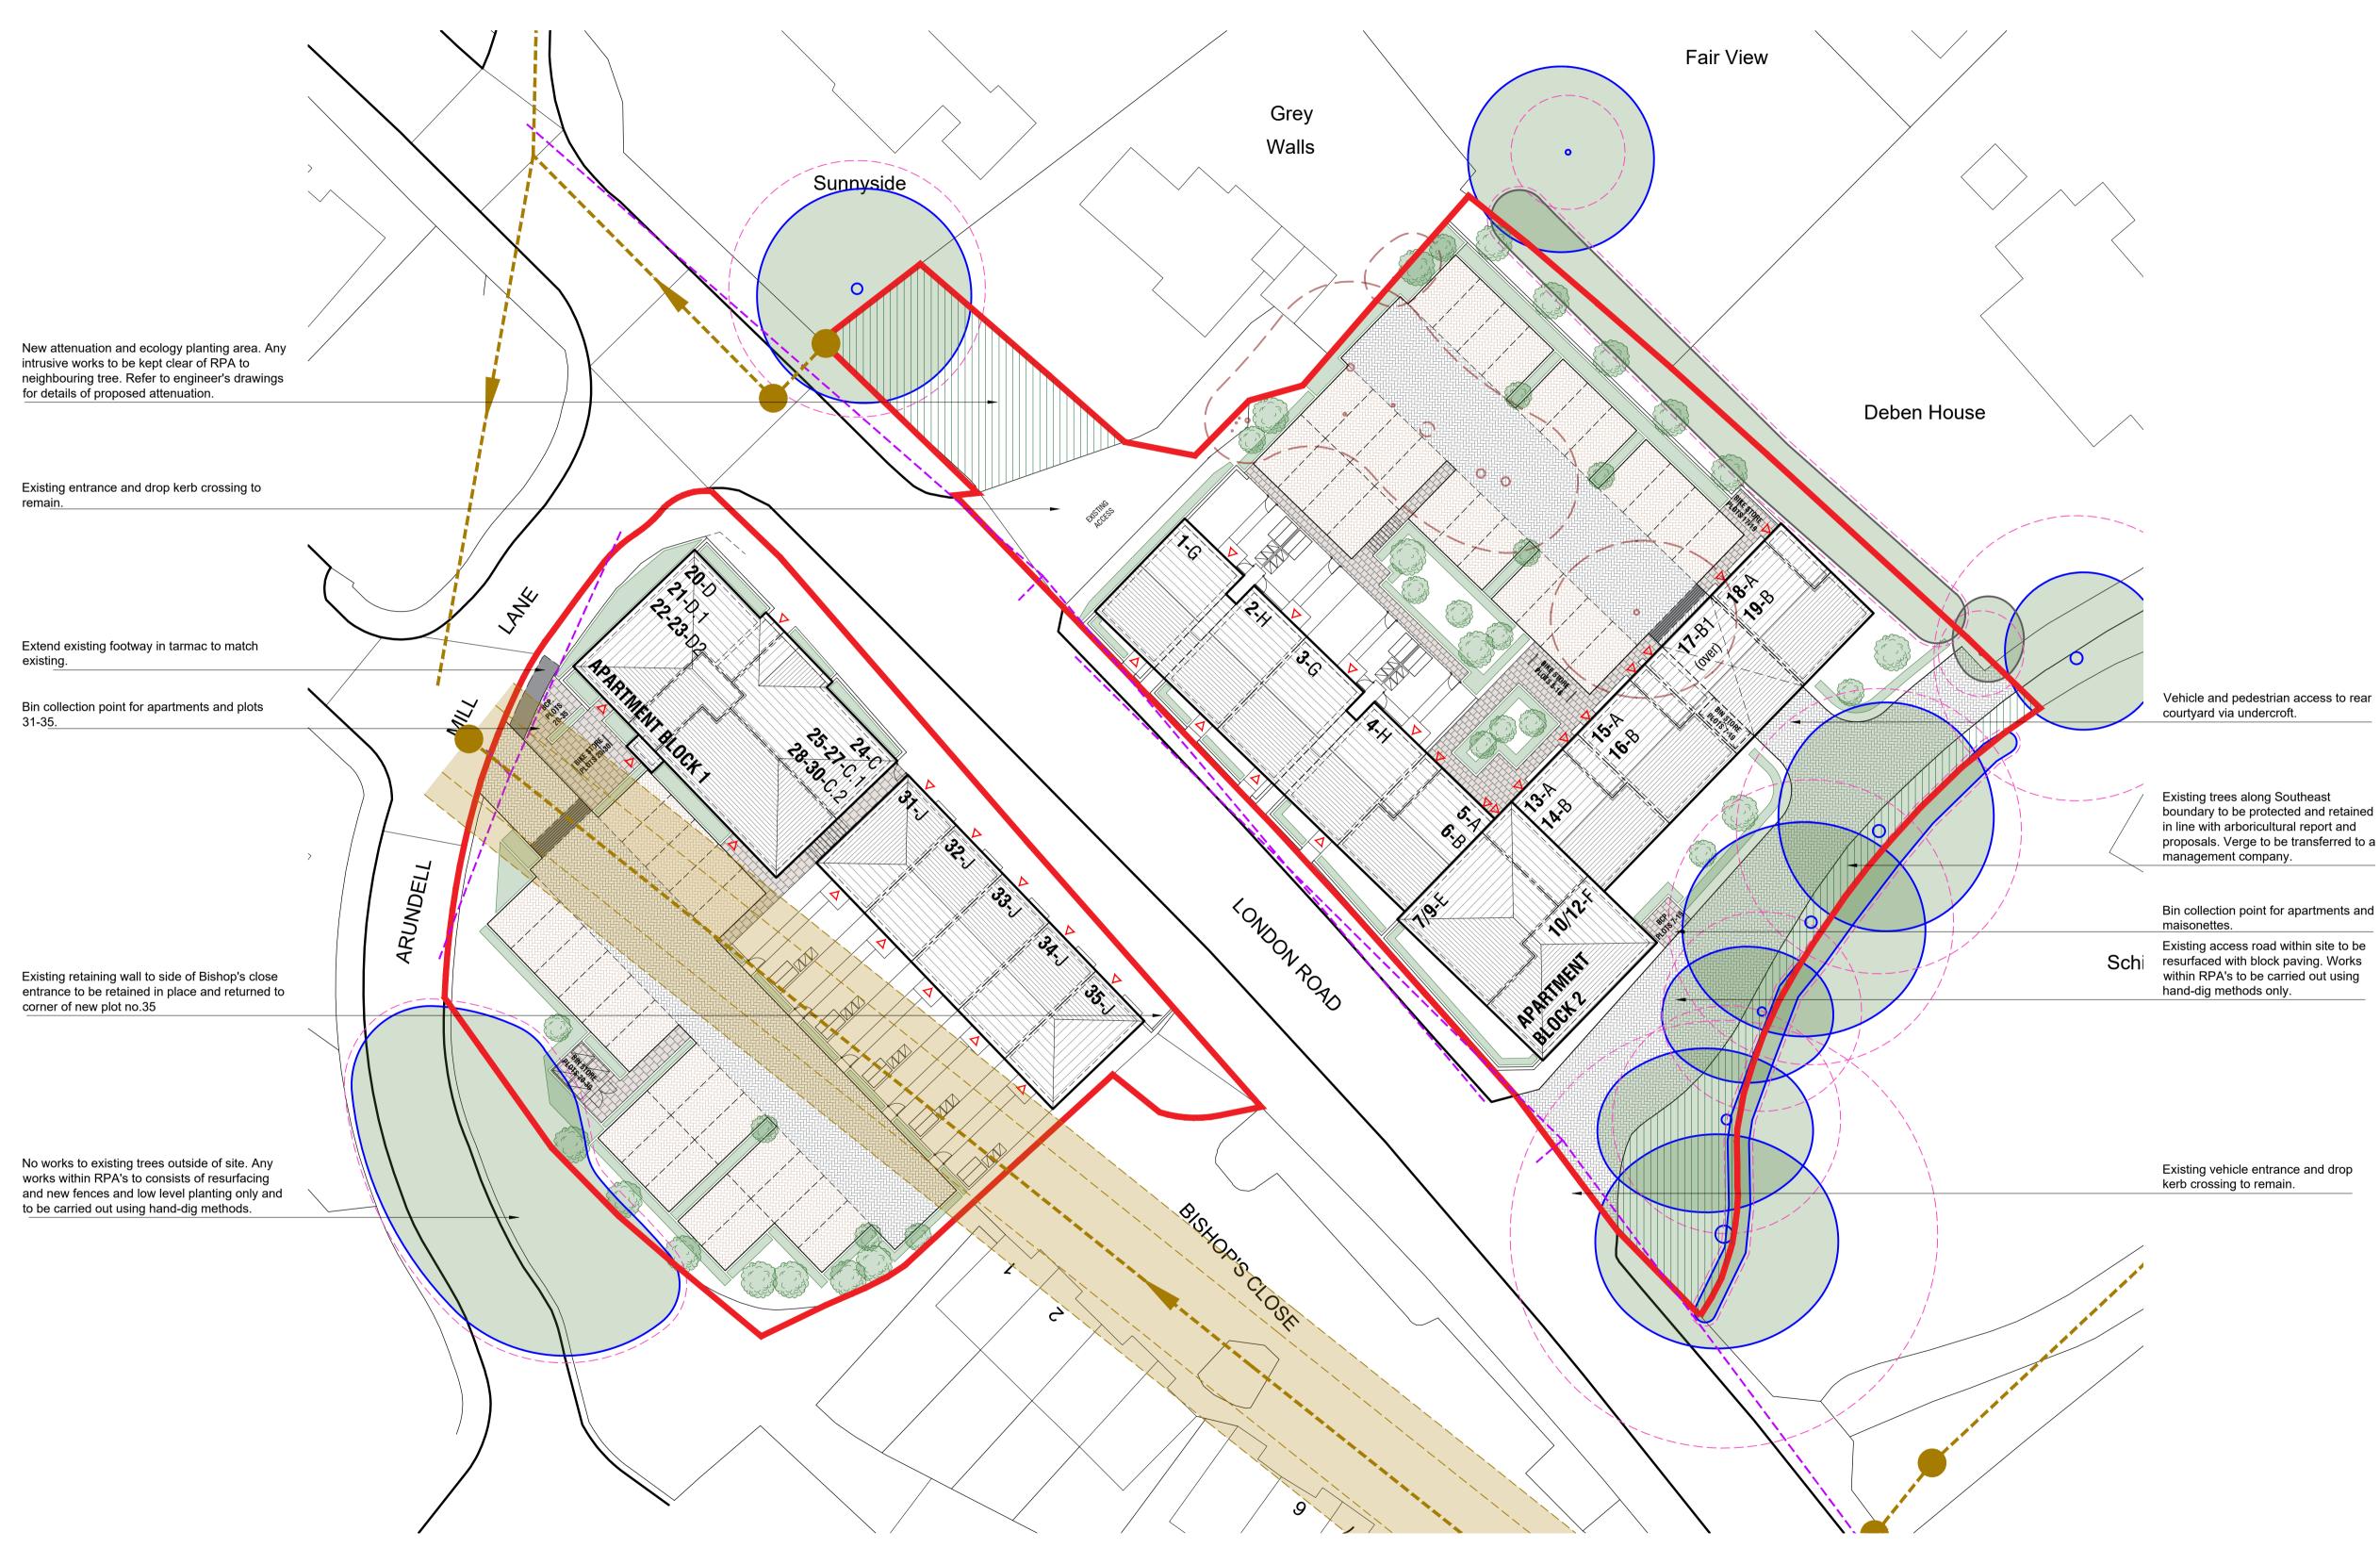

NOTES: © COPYRIGHT UMAA ARCHITECTURE LTD. DO NOT SCALE FROM THIS DRAWING, USE FIGURED DIMENSIONS ONLY. CONTRACTORS TO CHECK CRITICAL DIMENSIONS RELATIVE TO THEIR WORK AND REPORT ANY DISCREPANCIES TO THE ARCHITECT.

| KEY |                                                                                                 |
|-----|-------------------------------------------------------------------------------------------------|
|     | SITE BOUNDARY                                                                                   |
|     | PROPOSED TREES                                                                                  |
|     | EXISTING CAT. B TREES TO BE RETAINED                                                            |
|     | EXISTING CAT. U TREES TO BE REMOVED                                                             |
|     | RPA TO RETAINED TREES                                                                           |
|     | EXISTING SEWER SHOWING 5m EASEMENT                                                              |
|     | VIS. SPLAY                                                                                      |
|     | ECOLOGY / NATURAL PLANTING AREA<br>INDICATIVE - ALL DETAILS AS<br>LANDSCAPE ARCHITECT'S DESIGN. |
|     | FORMAL / DEFENSIBLE PLANTING<br>INDICATIVE - ALL DETAILS AS<br>LANDSCAPE ARCHITECT'S DESIGN.    |
|     | BLOCK PAVING TO DRIVES AND<br>PARKING AREAS WITH CHANGE OF<br>COLOUR TO DENOTE PARKING BAYS.    |
|     | PRESSED CONCRETE SLABS TO PRIVATE<br>FOOTPATHS AND BIN COLLECTION<br>AREAS.                     |
|     | NEW TARMAC TO EXTEND EXISTING FOOTWAY.                                                          |
|     | GRANITE SETTS.                                                                                  |
|     | SHED AND BIN STORAGE                                                                            |
| BCP | BIN COLLECTION POINT                                                                            |

## NOTE ON LEVELS:

REFER TO ENGINEER'S DRAWINGS FOR LOCATIONS OF ALL RETAINING WALLS, STEPPED AND RAMPED ACCESSES.

| SCHEDULE<br>PROPOSED UNITS                                 |            |               |                 |   |       |       |      |      |  |  |  |
|------------------------------------------------------------|------------|---------------|-----------------|---|-------|-------|------|------|--|--|--|
|                                                            |            |               |                 |   |       |       |      |      |  |  |  |
| A                                                          | 504        | 46.8          | 1BED Maisonette | 1 | 4     | 2015  | 187  |      |  |  |  |
| В                                                          | 634        | 58.9          | 1BED Maisonette | 1 | 4     | 2536  | 236  | 25.7 |  |  |  |
| B1                                                         | 634        | 58.9          | 1BED Maisonette | 1 | 1     | 634   | 59   |      |  |  |  |
| C                                                          | 667        | 62.0          | 2BED Apartment  | 1 | 1     | 667   | 62   |      |  |  |  |
| C.1                                                        | 665        | 61.8          | 2BED Apartment  | 1 | 3     | 1996  | 185  | 1    |  |  |  |
| <b>).2</b>                                                 | 681        | 63.3          | 2BED Apartment  | 1 | 3     | 2044  | 190  | 1    |  |  |  |
| D                                                          | 727        | 67.5          | 2BED Apartment  | 1 | 1     | 727   | 68   | 1    |  |  |  |
| D.1                                                        | 664        | 61.7          | 2BED Apartment  | 1 | 1     | 664   | 62   | 48.6 |  |  |  |
| D.2                                                        | 747        | 69.4          | 2BED Apartment  | 1 | 2     | 1494  | 139  |      |  |  |  |
| E                                                          | 665        | 61.8          | 2BED Apartment  | 1 | 3     | 1996  | 185  |      |  |  |  |
| F                                                          | 665        | 61.8          | 2BED Apartment  | 1 | 3     | 1996  | 185  |      |  |  |  |
| G                                                          | 910        | 84.5          | 3BED House      | 2 | 2     | 1819  | 169  |      |  |  |  |
| H                                                          | 920        | 85.5          | 3BED House      | 2 | 2     | 1841  | 171  | 25.7 |  |  |  |
| J                                                          | 987        | 91.7          | 3BED House      | 3 | 5     | 4935  | 459  |      |  |  |  |
| OT/                                                        | L UNITS    |               |                 |   | 35    | 25363 | 2356 | 100  |  |  |  |
|                                                            |            |               |                 |   |       |       | 2000 |      |  |  |  |
| AR                                                         | PARKING    |               |                 |   |       |       |      |      |  |  |  |
| TOT/                                                       | AL CAR PA  | RKING         |                 |   |       | 49    |      | 140% |  |  |  |
|                                                            |            |               |                 |   |       |       |      |      |  |  |  |
| SITE                                                       | AREA SU    | MMARY         |                 |   |       |       |      |      |  |  |  |
| Total units                                                |            |               |                 |   |       | 35    |      |      |  |  |  |
| Gross site area (Acres)                                    |            |               |                 |   | 1.05  |       |      |      |  |  |  |
| Undeveloped area (Acres) - POS & single sided drives/roads |            |               |                 |   | 0.09  |       |      |      |  |  |  |
| Net site Developed area (Acres)                            |            |               |                 |   | 0.96  |       |      |      |  |  |  |
| Total gross coverage area (ft <sup>2</sup> )               |            |               |                 |   | 25363 |       |      |      |  |  |  |
| Site net Density (units/ Acre)                             |            |               |                 |   | 36    |       |      |      |  |  |  |
| Site 1                                                     | net covera | ge (ft²/Acre) |                 |   |       | 26420 |      |      |  |  |  |

Vehicle and pedestrian access to rear

proposals. Verge to be transferred to a

Bin collection point for apartments and