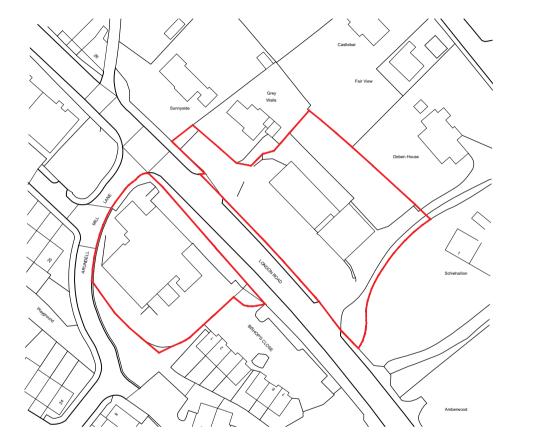

## SITE LOCATION PLAN

1:1250

|                                                                | UIIIda<br>architecture                                                                                                             |
|----------------------------------------------------------------|------------------------------------------------------------------------------------------------------------------------------------|
| ww.umaa-a.com                                                  | Architecture • Masterplanning • Urban Desigr<br>Urnaa Architecture Limited, 7 Mary Street<br>Jewellery Quarter, Birmingham, B3 1UD |
| ROJECT<br>PROPOSED RESID                                       | ENTIAL DEVELOPMENT                                                                                                                 |
| DDRESS<br>FORMER FORD ST<br>LONDON ROAD,<br>STROUD,<br>GL5 2AX | ROUD MOTORS,                                                                                                                       |