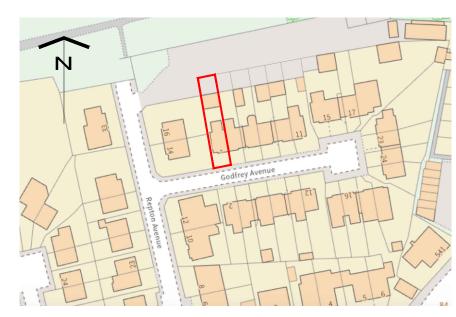

Location Plan (Scale - 1:1250)

0m 10 20 30 40 50 60m

Site Plan (Scale - 1:200)

0m 2 4 6 8 10m

DO NOT SCALE FROM THIS DRAWING.
This drawing is to be read in conjunction with all related drawings. All dimensions must be checked and verified on site before commencing any work or material production.
The originator should be notified immediately of any discrepancy.

| • | - | - |  |
|---|---|---|--|
|   |   |   |  |

Issued For: INFORMATION PURPOSES ONLY

Client

1 Godfrey Avenue

Scheme - Drawing Title

Location & Site Plan

-/ 01 - Date 03-05-202
Project No. Drawing No. Revision Scale As Noted @ A