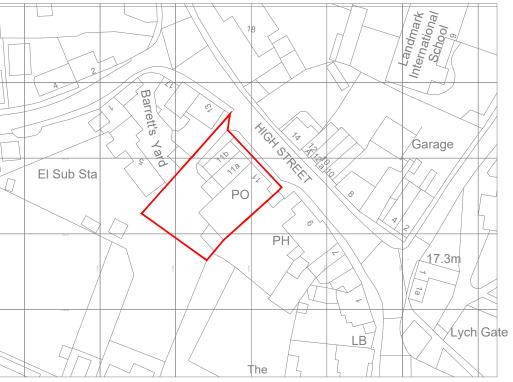

## LEEDS

4th Floor, 10 South Parade, Leeds LS1 5QS. T: 0113 244 6931 www.darntonb3.com

CLIENT

The Co-operative Group

PROJECT Fulbourn

TITLE
Site Location Plan

| CREATION DATE | SCALE @ A3 | DRN | CHK | STATUS |
|---------------|------------|-----|-----|--------|
| 26.04.24      | 1:1250     | SN  |     | Р      |