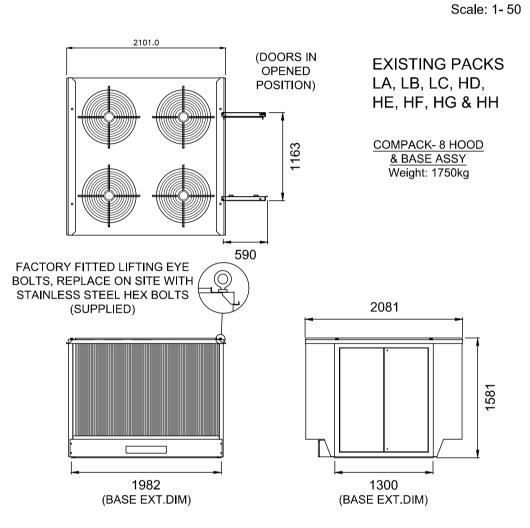

# 2 EXISTING CONDENSER UNITS PL\_07 Scale 1:50 @ A1

| 0m  | 2.5 | 5 | 7.5 | 10 | 12.5 | 15 | 17.5 | 20 | 22.5 | 2 |
|-----|-----|---|-----|----|------|----|------|----|------|---|
|     |     |   |     |    |      |    |      |    |      |   |
| 1:2 | 250 |   |     |    |      |    |      |    |      |   |