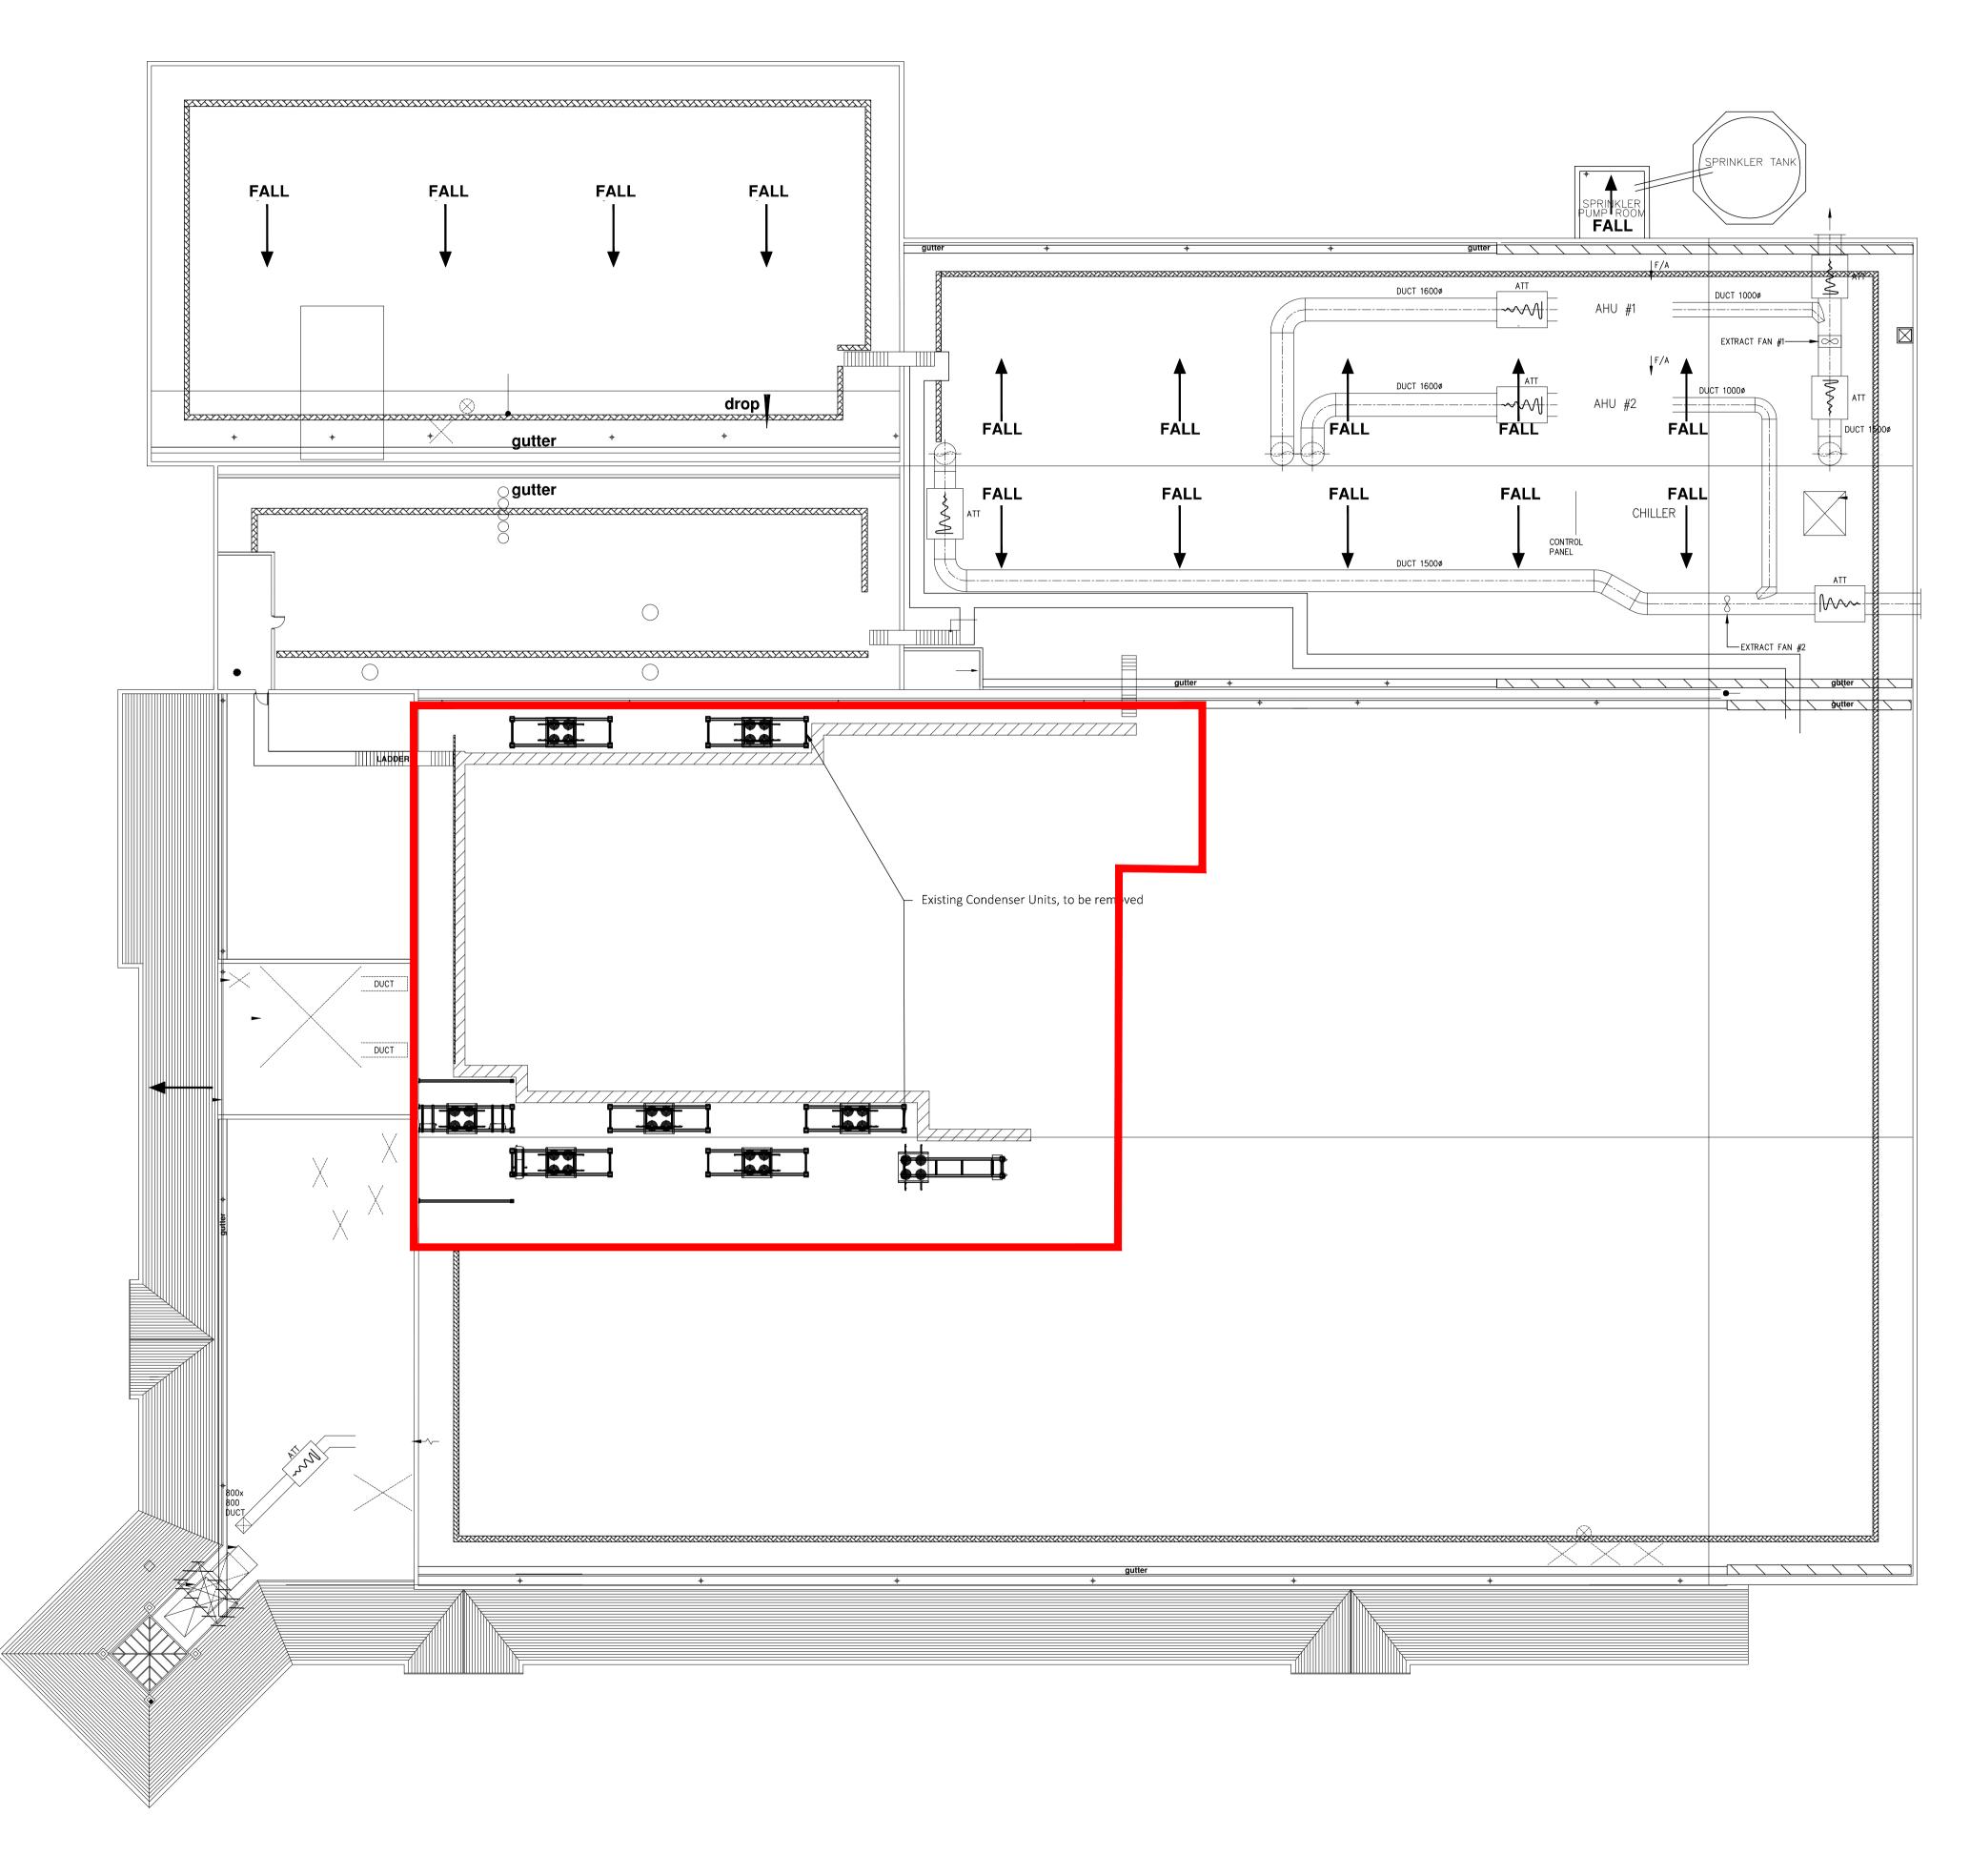

## Location of works within context of site

# 2 EXISTING CONDENSER UNITS PL\_07 Scale 1:50 @ A1

| 0m  | 2.5 | 5 | 7.5 | 10 | 12.5 | 15 | 17.5 | 20 | 22.5 | 2 |
|-----|-----|---|-----|----|------|----|------|----|------|---|
|     |     |   |     |    |      |    |      |    |      |   |
| 1:2 | 250 |   |     |    |      |    |      |    |      |   |