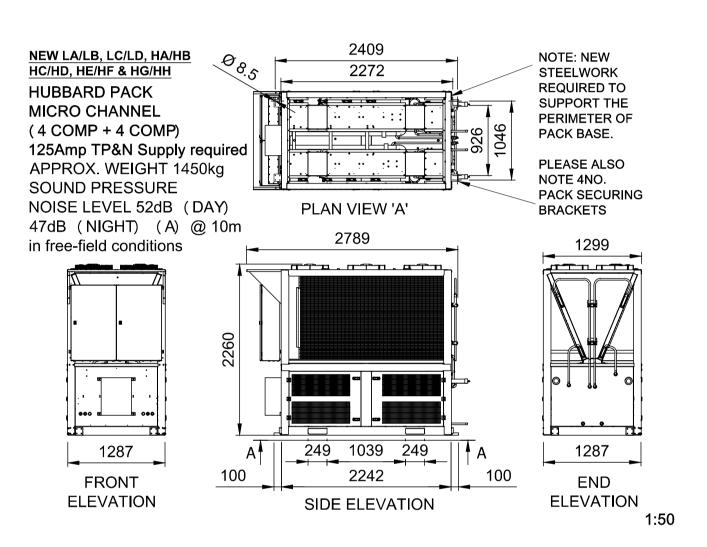

t is the contractors responsibility to check and verify all dimensions on site. Any discrepancies to be reported immediately. IF IN DOUBT ASK. Materials not in conformity with relevant British or European Standards/Codes of practice or materials known to be deleterious to health & safety must not be used or specified on this project.

## NOTES:

This drawing is to be read in conjunction with the following Whittam Cox Architects and ASDA documentation:

ASDA Standard NBS (2020)

Project specific Scope Of Works (if relevant)

Any discrepancies between this drawing and the above should be reported to the contract administrator.

There are NO SIGNIFICANT risks associated with the works on this drawing that a competent contractor would not foresee.

## Location of works within context of site



PROPOSED PLANT PL\_07 | Scale 1:50 @ A1



PROPOSED PLANT APPLICATION ASDA ROBROYSTON

PROPOSED ROOF PLAN

SCALE 1:250 @ A1 DATE MAY 2024

DRAWING STATUS PLANNING

Whittam COX

230318 PL\_04

1:50

0m 2.5 5 7.5 10 12.5 15 17.5 20 22.5 25

1:250