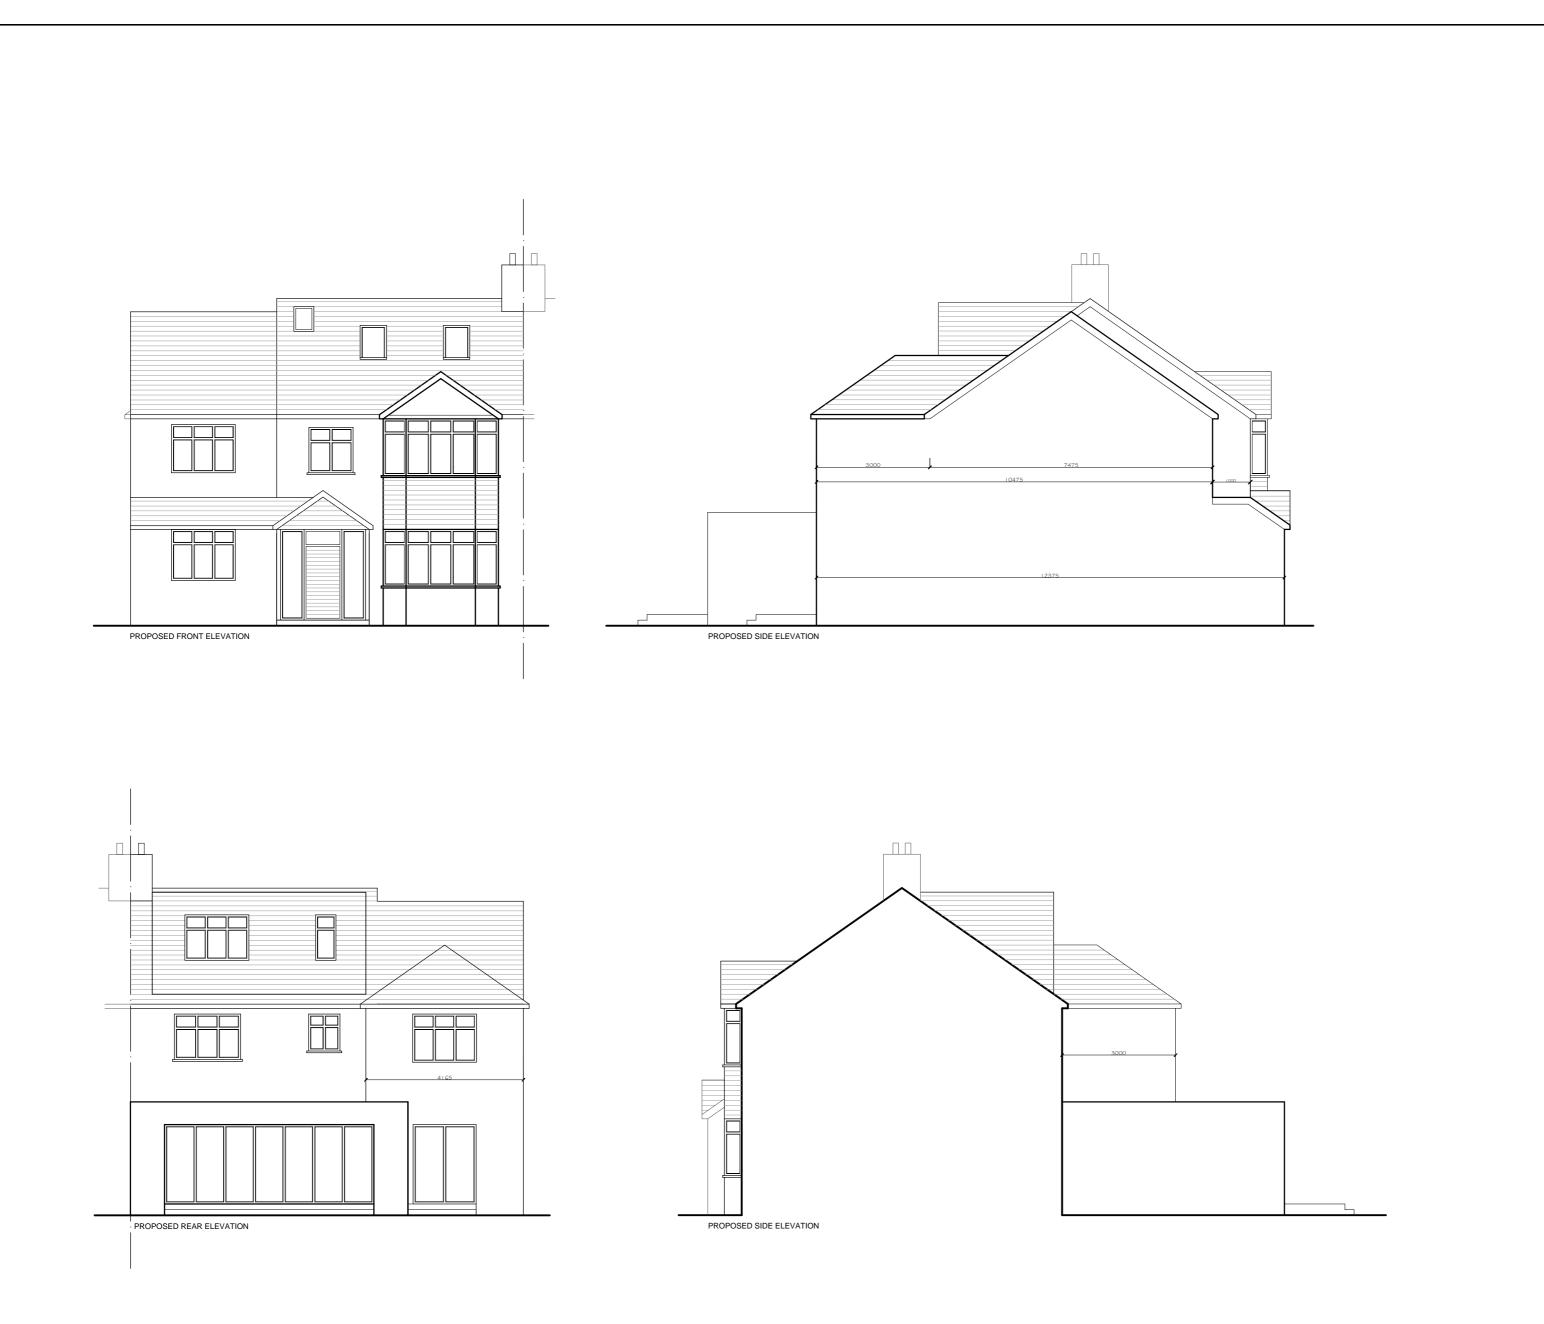

MR J SHANMUGALINGAM Project 39 FORESTERS DRIVE WALLINGTON SM6 9DE PROPOSED ELEVATIONS Rev. Drawing No.

1:100 2406/012 23.03.24

0 1 2 3 4 5 6

SCALE 1:100