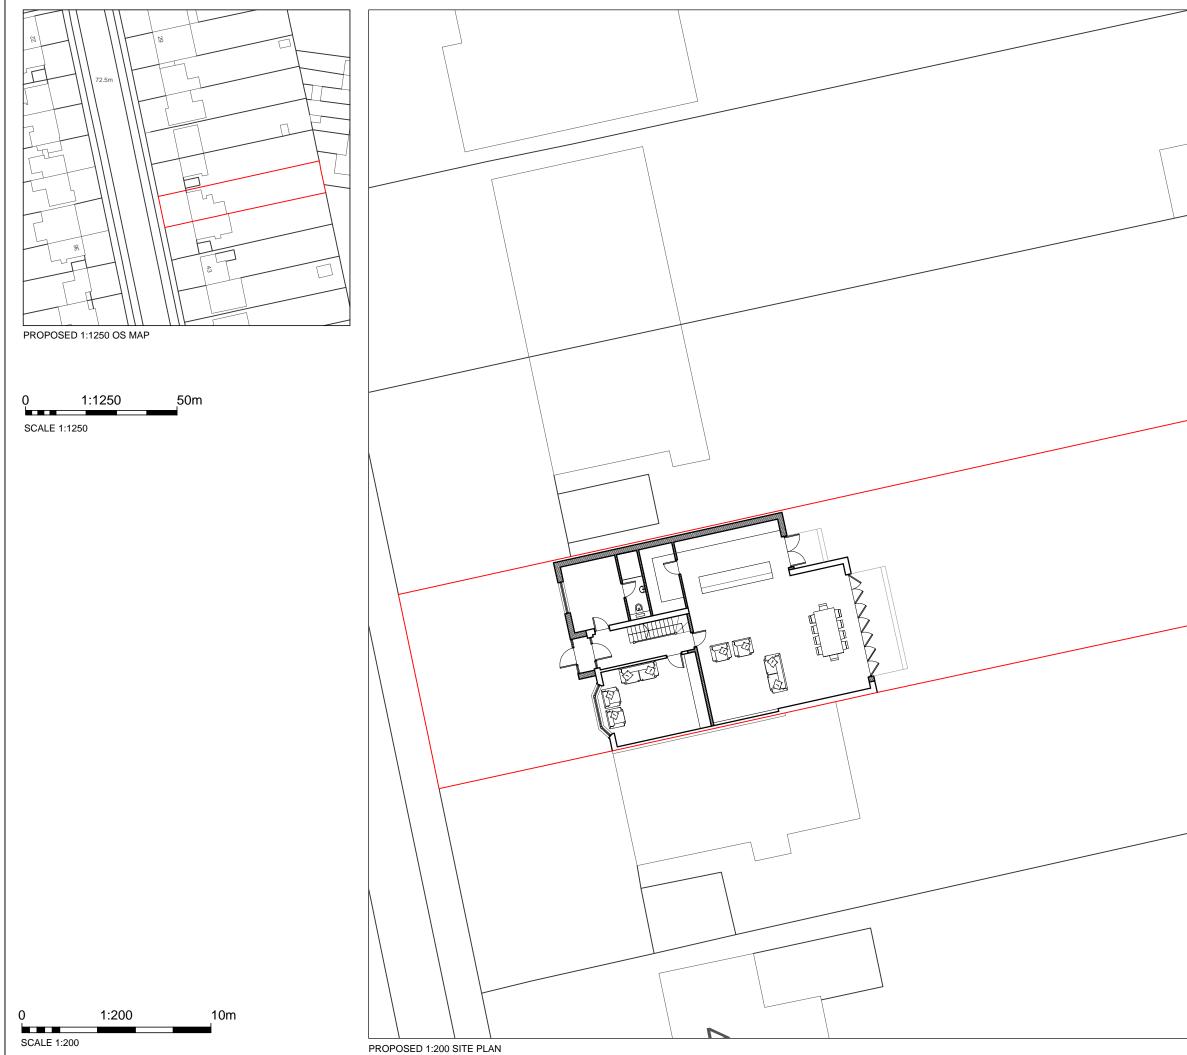

| RE                                                                                                      | /ISIONS                                        |             |          |
|---------------------------------------------------------------------------------------------------------|------------------------------------------------|-------------|----------|
| No                                                                                                      | Description                                    |             | Date     |
| A                                                                                                       | EXTERNAL ST                                    |             | 07.05.24 |
|                                                                                                         |                                                |             |          |
|                                                                                                         |                                                |             |          |
| Not                                                                                                     | es                                             |             |          |
|                                                                                                         |                                                | N           |          |
| DRAWING STATUS                                                                                          |                                                |             |          |
|                                                                                                         |                                                |             |          |
| INSTRUCTION                                                                                             |                                                |             |          |
| This drawing is the property of ARISTA ARCHITECTURE<br>and may not be reproduced without prior consent. |                                                |             |          |
| www.arista-architecture.com                                                                             |                                                |             |          |
|                                                                                                         |                                                |             |          |
|                                                                                                         |                                                |             |          |
| Client MR J SHANMUGALINGAM                                                                              |                                                |             |          |
| Projec                                                                                                  | oject 39 FORESTERS DRIVE<br>WALLINGTON SM6 9DE |             |          |
| Title                                                                                                   | PROPOSED                                       | ) SITE PLAN |          |
| Scale                                                                                                   | 1:200                                          | Drawing No. | Rev.     |
| Date                                                                                                    |                                                | 2406/010    | A        |
| Juic                                                                                                    | 23.03.24                                       |             |          |