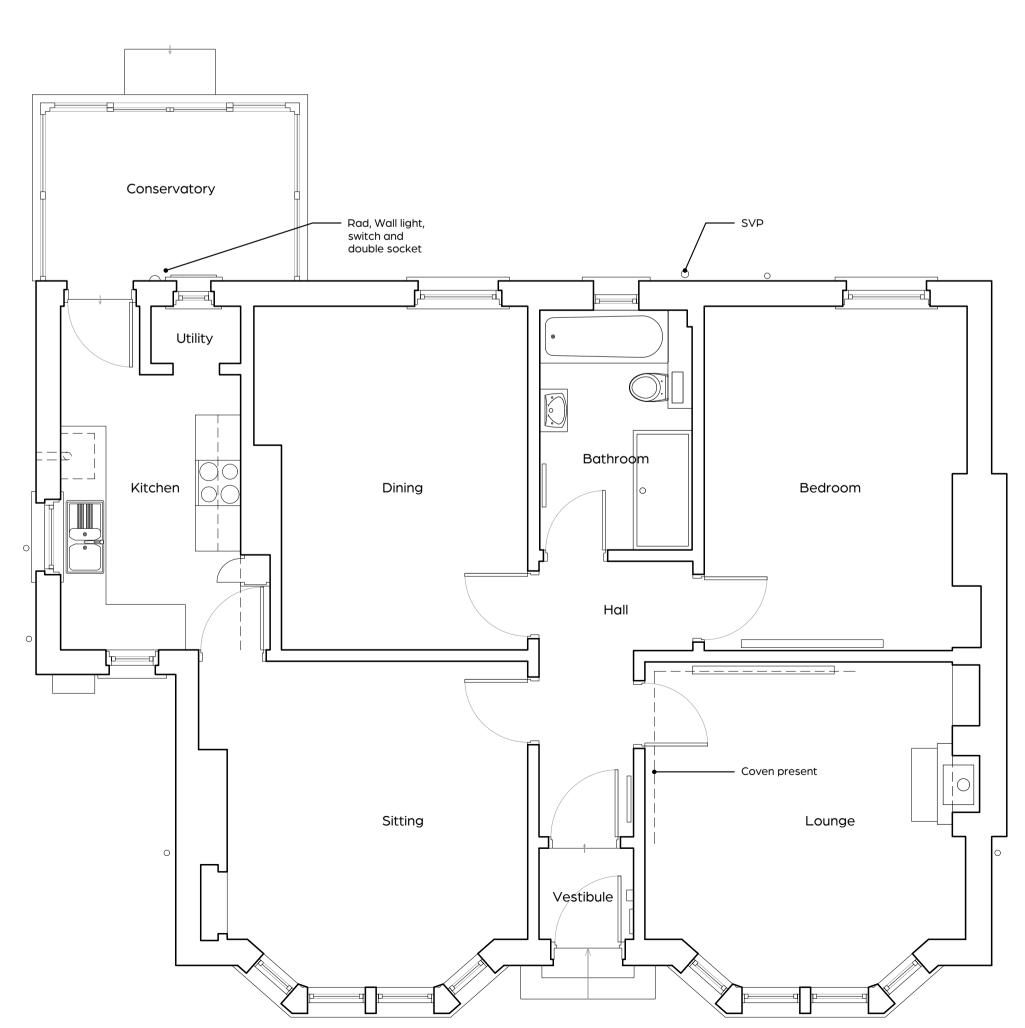

E-mail: enquiry@arch-hive.co.uk Web: www.arch-hive.co.uk

Mrs Walker

PROJECT TITLE

Extention and alterations to 33 Easter Cornton Road Stirling FK9 5ES

DRAWING TITLE

Drawings as Existing

1:50@A1
DRAWN BY
PBM

2408 EX(2-)01

Mar 24
CHECKED BY

Roof Plan

Floor Plan

**APPROVAL** 

ARCHITECTURE