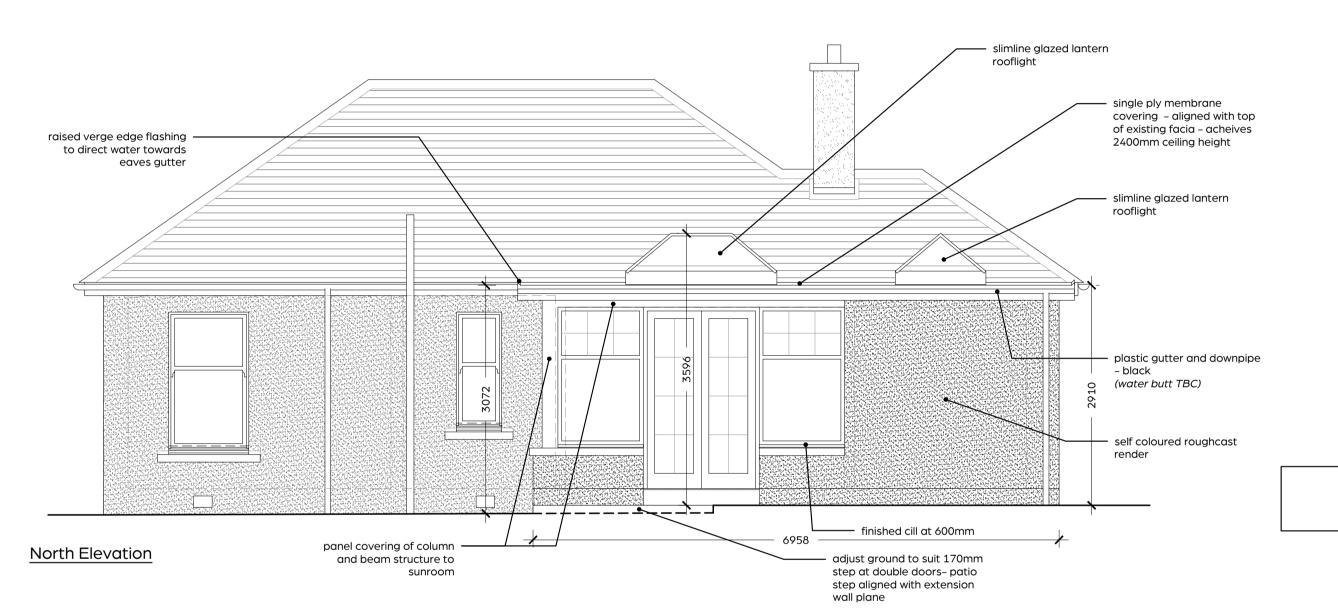

— slimline glazed lantern

adjust ground level at 1:21

to ensure 170mm step

- self coloured roughcast

render

rooflight

East Elevation