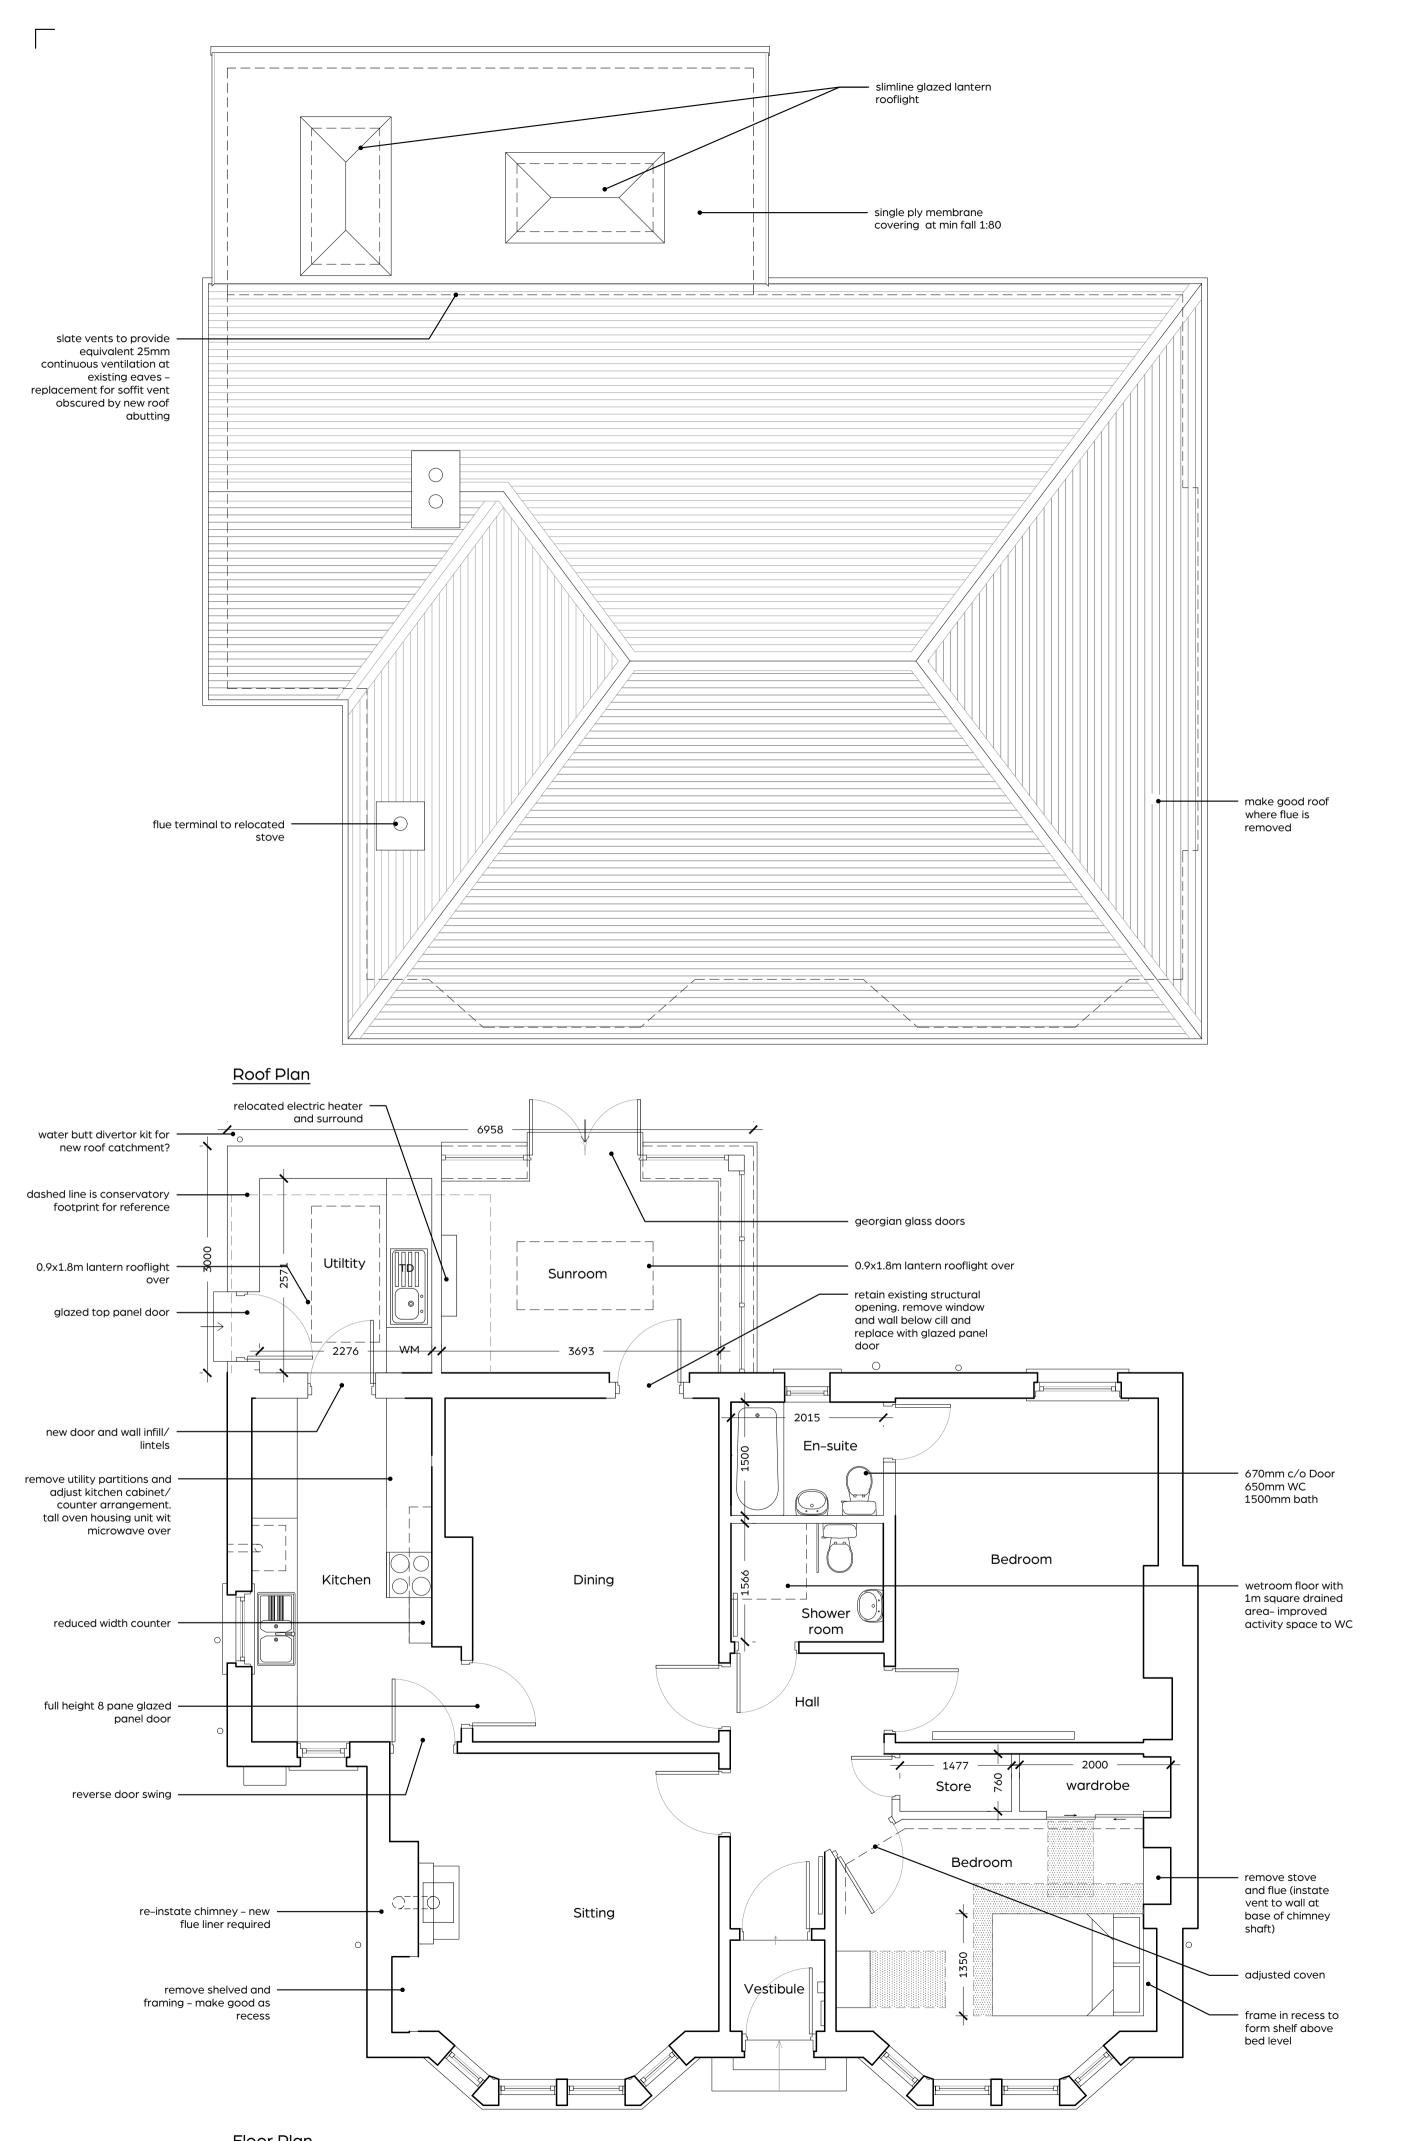

— slimline glazed lantern

adjust ground level at 1:21

to ensure 170mm step

- self coloured roughcast

render

rooflight

East Elevation

## **APPROVAL**

28 Lumloch Drive

Bishopbriggs G64 1GS

3 School View Polmont Falkirk FK2 0JW

Tel: 01324 282349 Mob: 07714 328528

E-mail: enquiry@arch-hive.co.uk Web: www.arch-hive.co.uk

CLIENT

flue terminal to relocated