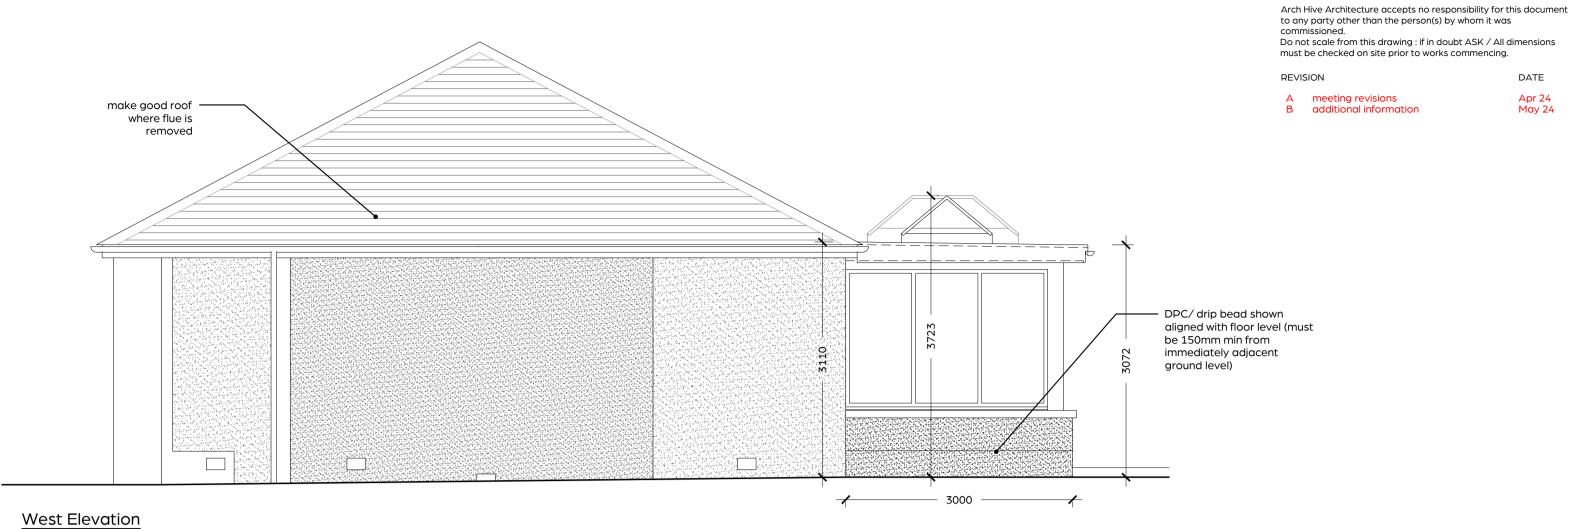

— slimline glazed lantern

adjust ground level at 1:21

to ensure 170mm step

- self coloured roughcast

render

rooflight

East Elevation