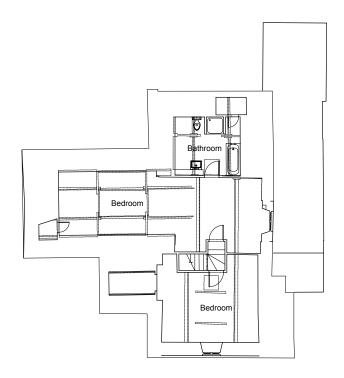

Dexter Building Design Ltd Unit 5, Victoria Grove Bedminster Bristol, BS3 4AN Tel: 01172 448 465 E: Enquiries@dexterdesigns.co.uk www.Dexterdesigns.co.uk

> Alteration & Extension to Detached Dwelling Manor Farm, Winford North Somerset, BS40 8HF

This drawing is for planning purposes only. Responsibility is not accepted for errors made by others scaling from these plans. All construction information should be taken from figured dimensions only. This drawing is copyright. © DEXTER. Building Design Ltd. 2018. All rights reserved.

PRELIMINARY DRAWING NOT FOR CONSTRUCTION

Revision no.

 Project No.
 1684

 Cad File
 1684\_V1.0.dwg

 Drawn
 JD

 Checked
 JW

 Date
 19/03/2024

 Scale
 As Shown @ A3

Second Floor Plan As Existing

0m 1m 2m 3m 4m 5m 10m 15m 2 Scale