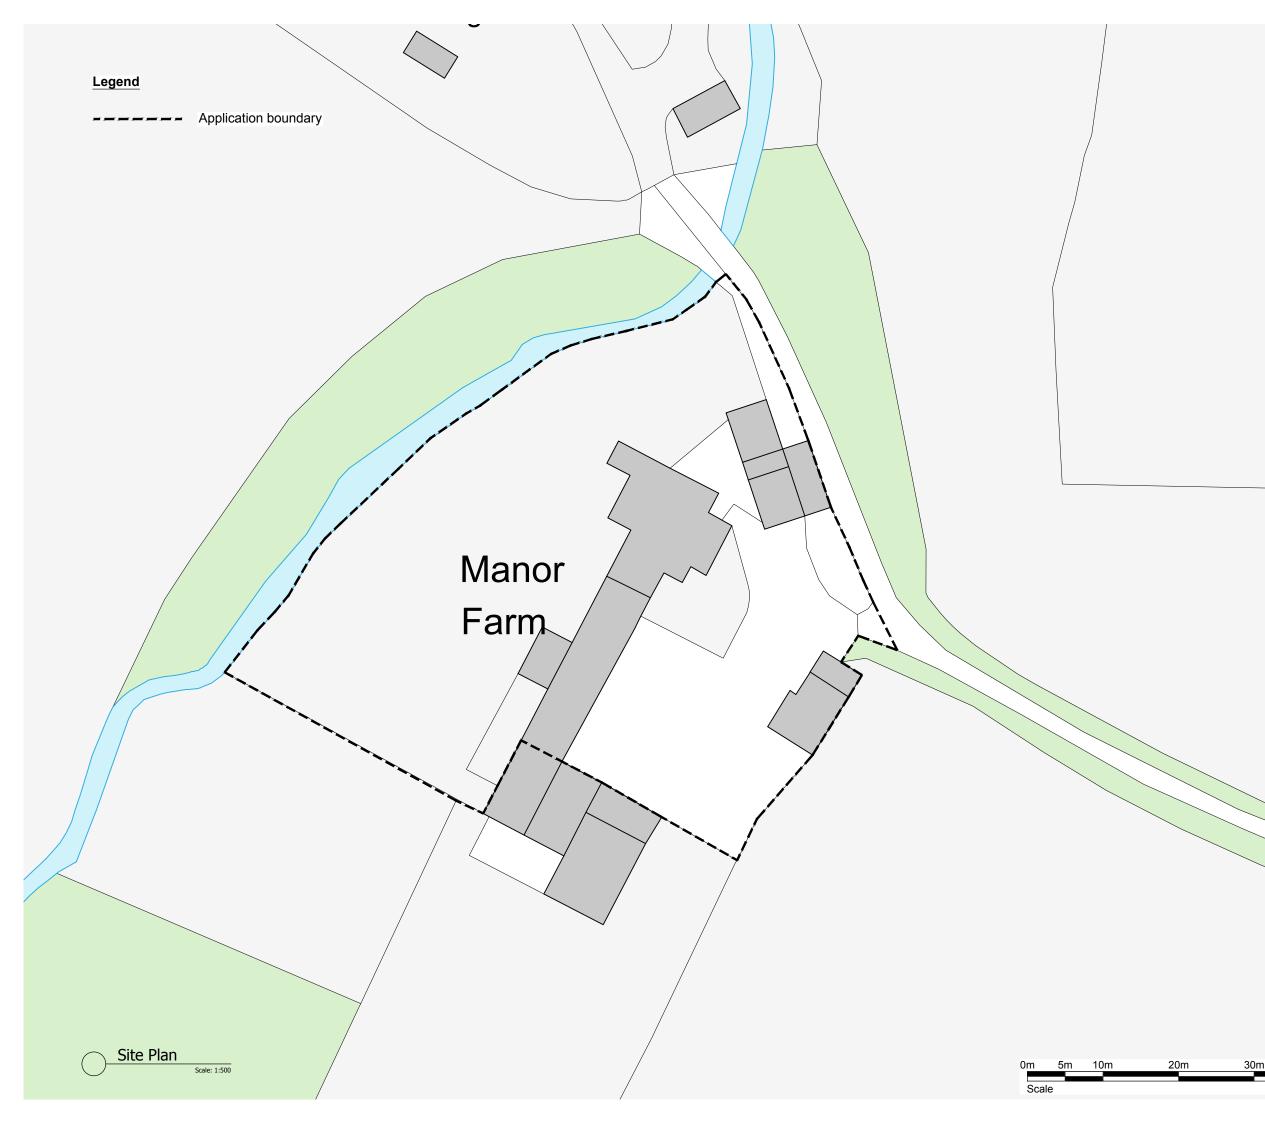

## Alteration & Extension to Detached Dwelling Manor Farm, Winford North Somerset, BS40 8HF

This drawing is for planning purposes only. Responsibility is not accepted for errors made by other scaling from these plans. All construction information should be taken from figured dimensions only. This drawing is copyright. 0 EXTER. Building Design Lid, 2018. All inoths reserved.

## PRELIMINARY DRAWING NOT FOR CONSTRUCTION

Revision no.

LITTLETON LANE

40m

50m

| Project No.        | 1684          |
|--------------------|---------------|
| Cad File           | 1684_V0.4.dwg |
| Drawn              | JD            |
| Checked            | JW            |
| Date               | 19/03/2024    |
| Scale<br>Title/No. | As Shown @ A3 |
|                    |               |

Site Plan As Existing