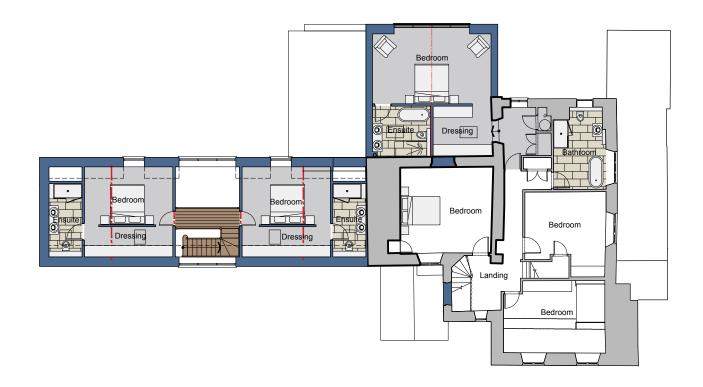

## Alteration & Extension to Detached Dwelling Manor Farm, Winford North Somerset, BS40 8HF

First Floor Plans as Proposed -