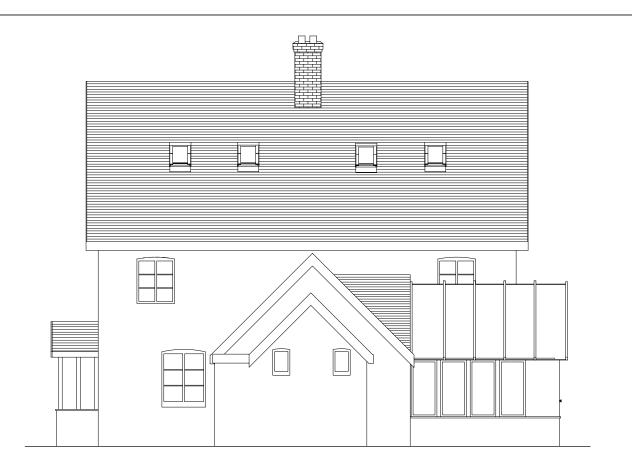

North (side) elevation



South (rear) elevation

## Existing elevations





East (front) elevation



West (side) elevation

| MR & MRS WOODRUFF           | Title<br>EXISTIN | EXISTING ELEVATIONS |                |          |
|-----------------------------|------------------|---------------------|----------------|----------|
| Project PROPOSED EXTENSIONS | Date             | Drawn               | Scale          | Checked  |
|                             |                  |                     |                | Checked  |
| 49 WELLSWORTH LANE,         | NOV 2022         | JB                  | 1:100 @ A3     | -        |
| ROWLANDS CASTLE,            | Job Numbe        | r                   | Drawing Number | Revision |
| HANTS, PO9 6BX              | PI 425.22        |