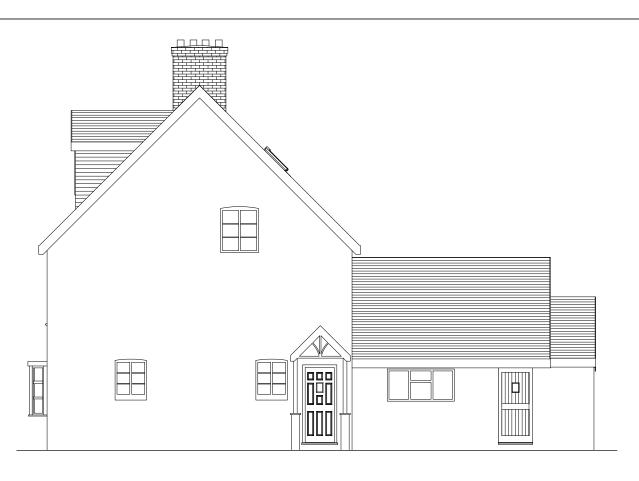

## Existing elevations

East (front) elevation

West (side) elevation

| MR & MRS WOODRUFF           | Title<br>EXISTIN | EXISTING ELEVATIONS |                |          |
|-----------------------------|------------------|---------------------|----------------|----------|
| Project PROPOSED EXTENSIONS | Date             | Drawn               | Scale          | Checked  |
|                             |                  |                     |                | Checked  |
| 49 WELLSWORTH LANE,         | NOV 2022         | JB                  | 1:100 @ A3     | -        |
| ROWLANDS CASTLE,            | Job Numbe        | r                   | Drawing Number | Revision |
| HANTS, PO9 6BX              | PI 425.22        |                     | -03            |          |