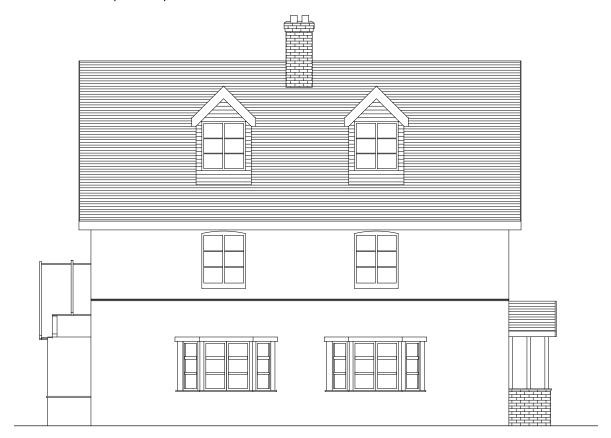

North (side) elevation



South (rear) elevation

## Existing elevations





East (front) elevation



West (side) elevation

| MR & MRS WOODRUFF           | Title<br>EXISTIN | EXISTING ELEVATIONS |                |          |
|-----------------------------|------------------|---------------------|----------------|----------|
| Project PROPOSED EXTENSIONS | Date             | Drawn               | Scale          | Checked  |
|                             |                  |                     |                | Checked  |
| 49 WELLSWORTH LANE,         | NOV 2022         | JB                  | 1:100 @ A3     | -        |
| ROWLANDS CASTLE,            | Job Numbe        | r                   | Drawing Number | Revision |
| HANTS, PO9 6BX              | PI 425.22        |                     | -03            |