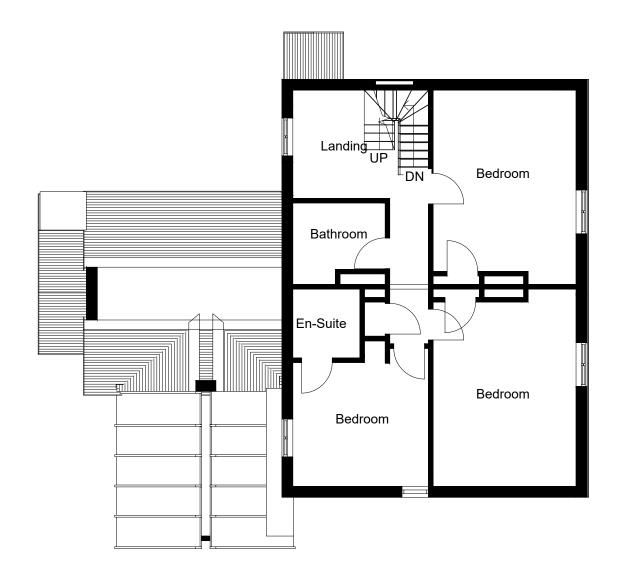

## Existing floor plans

First floor plan

| For<br>MR & MRS WOODRUFF                              | Title<br>EXISTING FLOOR PLANS |             |                       |          |
|-------------------------------------------------------|-------------------------------|-------------|-----------------------|----------|
| Project<br>PROPOSED EXTENSIONS<br>49 WELLSWORTH LANE, | Date<br>NOV 2022              | Drawn<br>JB | Scale<br>1:100 @ A3   | Checked  |
| ROWLANDS CASTLE,<br>HANTS, PO9 6BX                    | Job Number<br>PL.425.22       |             | Drawing Number<br>-01 | Revision |