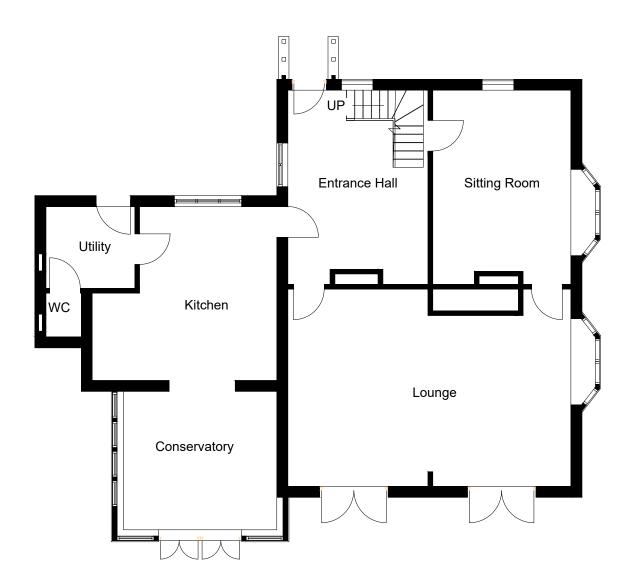

Ground floor plan

## Existing floor plans



First floor plan

| For<br>MR & MRS WOODRUFF                              | Title<br>EXISTING FLOOR PLANS |             |                       |          |
|-------------------------------------------------------|-------------------------------|-------------|-----------------------|----------|
| Project<br>PROPOSED EXTENSIONS<br>49 WELLSWORTH LANE, | Date<br>NOV 2022              | Drawn<br>JB | Scale<br>1:100 @ A3   | Checked  |
| ROWLANDS CASTLE,<br>HANTS, PO9 6BX                    | Job Number<br>PL.425.22       |             | Drawing Number<br>-01 | Revision |

Office Tel: 01243 933732

Email: admin@jb-architecturedesign.com

Web: www.jb-architecturedesign.com