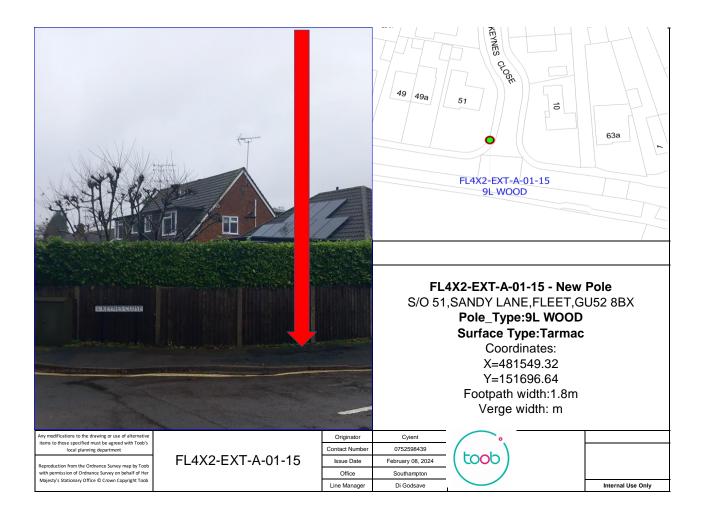

Internal Use Only

**FL4X2-EXT-A-02-13 - New Pole** S/O 45,ALDERSHOT ROAD,FLEET,GU52 8LF

Pole\_Type:9L WOOD Surface Type:Tarmac Coordinates:

X=480768.94 Y=151610.11 Footpath width:1.6m Verge width: m

Any modifications to the drawing or use of alternative items to those specified must be agreed with Toob's local planning department