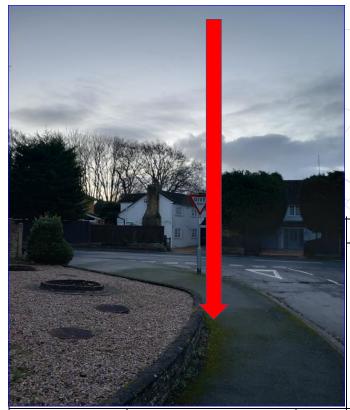

FL4X2-EXT-A-01-16 - New Pole
S/O 1,HAMPTON CLOSE,FLEET,GU52 8LB
Pole\_Type:9L WOOD
Surface Type:Verge

Coordinates: X=481244.45 Y=151755.37 Footpath width:m Verge width: 1.5m

Any modifications to the drawing or use of alternative items to those specified must be agreed with Toob's local planning department