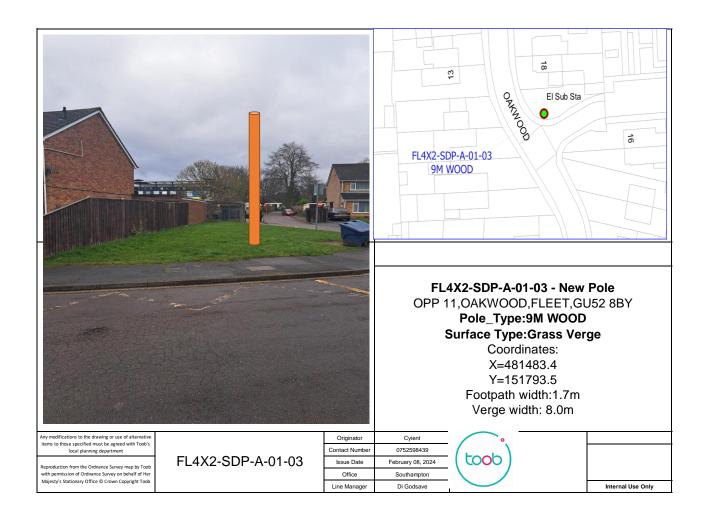

FL4X2-EXT-A-01-16 - New Pole
S/O 1,HAMPTON CLOSE,FLEET,GU52 8LB
Pole\_Type:9L WOOD
Surface Type:Verge

Coordinates: X=481244.45 Y=151755.37 Footpath width:m Verge width: 1.5m

Any modifications to the drawing or use of alternative items to those specified must be agreed with Toob's local planning department

Reproduction from the Ordnance Survey map by Toob with permission of Ordnance Survey on behalf of Her Majesty's Stationary Office © Crown Copyright Toob FL4X2-EXT-A-01-16

| Originator     | Cyient            |
|----------------|-------------------|
| Contact Number | 0752598439        |
| Issue Date     | February 08, 2024 |
| Office         | Southampton       |
| Line Manager   | Di Godsave        |



Internal Use Only





**FL4X2-EXT-A-02-13 - New Pole** S/O 45,ALDERSHO