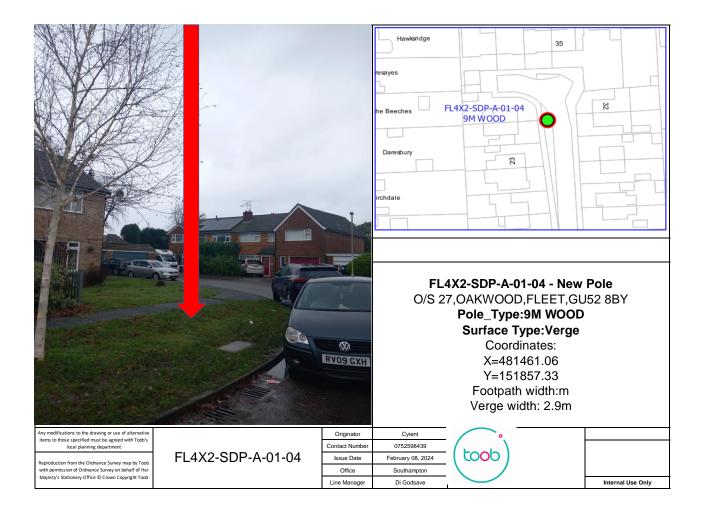

FL4X2-EXT-A-01-16 - New Pole
S/O 1,HAMPTON CLOSE,FLEET,GU52 8LB
Pole\_Type:9L WOOD
Surface Type:Verge

Coordinates: X=481244.45 Y=151755.37 Footpath width:m Verge width: 1.5m

Any modifications to the drawing or use of alternative items to those specified must be agreed with Toob's local planning department

Reproduction from the Ordnance Survey map by Toob with permission of Ordnance Survey on behalf of Her Majesty's Stationary Office © Crown Copyright Toob FL4X2-EXT-A-01-16

| Originator     | Cyient            |
|----------------|-------------------|
| Contact Number | 0752598439        |
| Issue Date     | February 08, 2024 |
| Office         | Southampton       |
| Line Manager   | Di Godsave        |



Internal Use Only





**FL4X2-EXT-A-02-13 - New Pole** S/O 45,ALDERSHOT