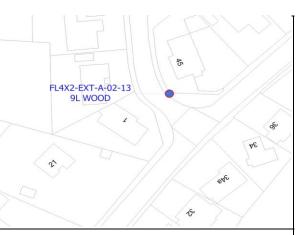

Internal Use Only

**FL4X2-EXT-A-02-13 - New Pole** S/O 45,ALDERSHOT ROAD,FLEET,GU52 8LF

Pole\_Type:9L WOOD Surface Type:Tarmac Coordinates:

X=480768.94 Y=151610.11 Footpath width:1.6m Verge width: m

Any modifications to the drawing or use of alternative items to those specified must be agreed with Toob's local planning department

Reproduction from the Ordnance Survey map by Toob with permission of Ordnance Survey on behalf of Her Majesty's Stationary Office © Crown Copyright Toob FL4X2-EXT-A-02-13

| Originator     | Cyient            |
|----------------|-------------------|
| Contact Number | 0752598439        |
| Issue Date     | February 08, 2024 |
| Office         | Southampton       |
| Line Manager   | Di Godsave        |