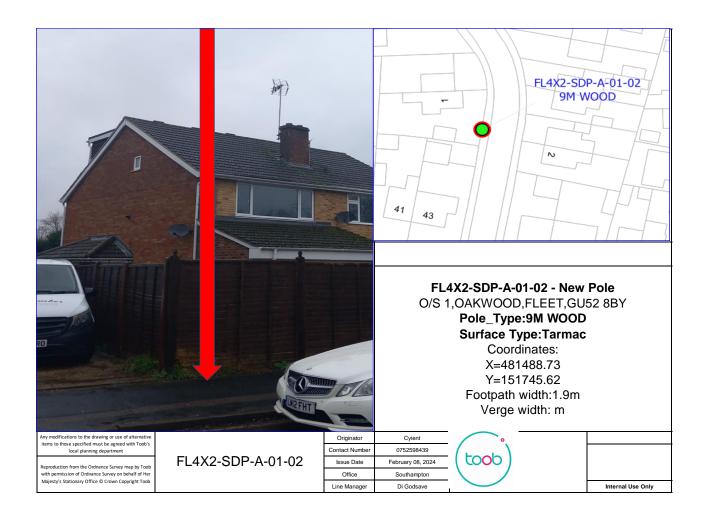

FL4X2-EXT-A-01-16 - New Pole
S/O 1,HAMPTON CLOSE,FLEET,GU52 8LB
Pole\_Type:9L WOOD
Surface Type:Verge

Coordinates: X=481244.45 Y=151755.37 Footpath width:m Verge width: 1.5m

Any modifications to the drawing or use of alternative items to those specified must be agreed with Toob's local planning department

Reproduction from the Ordnance Survey map by Toob with permission of Ordnance Survey on behalf of Her Majesty's Stationary Office © Crown Copyright Toob FL4X2-EXT-A-01-16

| Originator     | Cyient            |
|----------------|-------------------|
| Contact Number | 0752598439        |
| Issue Date     | February 08, 2024 |
| Office         | Southampton       |
| Line Manager   | Di Godsave        |



Internal Use Only





**FL4X2-EXT-A-02-13 - New Pole** S/O 45,ALDERS