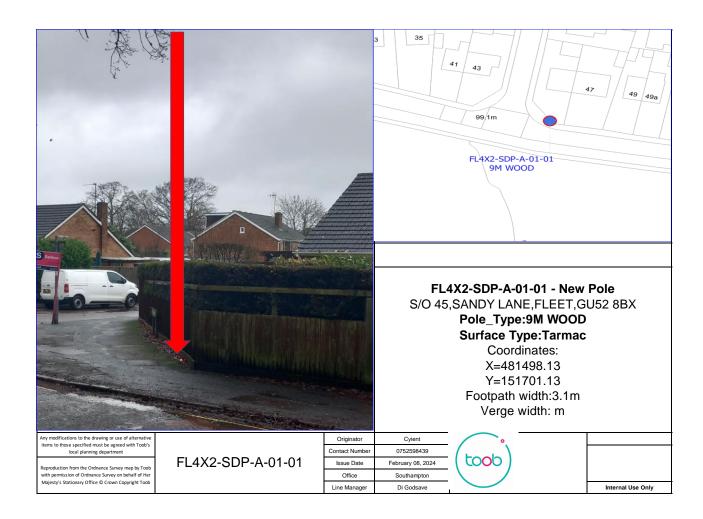

FL4X2-EXT-A-01-16 - New Pole
S/O 1,HAMPTON CLOSE,FLEET,GU52 8LB
Pole\_Type:9L WOOD
Surface Type:Verge

Coordinates: X=481244.45 Y=151755.37 Footpath width:m Verge width: 1.5m

Any modifications to the drawing or use of alternative items to those specified must be agreed with Toob's local planning department

Reproduction from the Ordnance Survey map by Toob with permission of Ordnance Survey on behalf of Her Majesty's Stationary Office © Crown Copyright Toob FL4X2-EXT-A-01-16

| Originator     | Cyient            |
|----------------|-------------------|
| Contact Number | 0752598439        |
| Issue Date     | February 08, 2024 |
| Office         | Southampton       |
| Line Manager   | Di Godsave        |



Internal Use Only





**FL4X2-EXT-A-02-13 - New Pole** S/O 45,ALDE