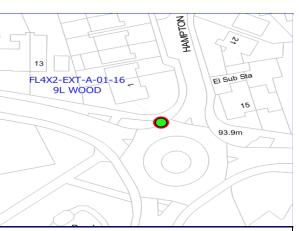

FL4X2-EXT-A-01-16 - New Pole
S/O 1,HAMPTON CLOSE,FLEET,GU52 8LB
Pole\_Type:9L WOOD
Surface Type:Verge

Coordinates: X=481244.45 Y=151755.37 Footpath width:m Verge width: 1.5m

Any modifications to the drawing or use of alternative items to those specified must be agreed with Toob's local planning department