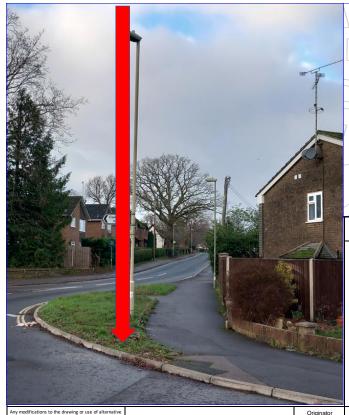

FL4X2-EXT-A-01-16 - New Pole
S/O 1,HAMPTON CLOSE,FLEET,GU52 8LB
Pole\_Type:9L WOOD
Surface Type:Verge

Coordinates: X=481244.45 Y=151755.37 Footpath width:m Verge width: 1.5m

Any modifications to the drawing or use of alternative items to those specified must be agreed with Toob's local planning department