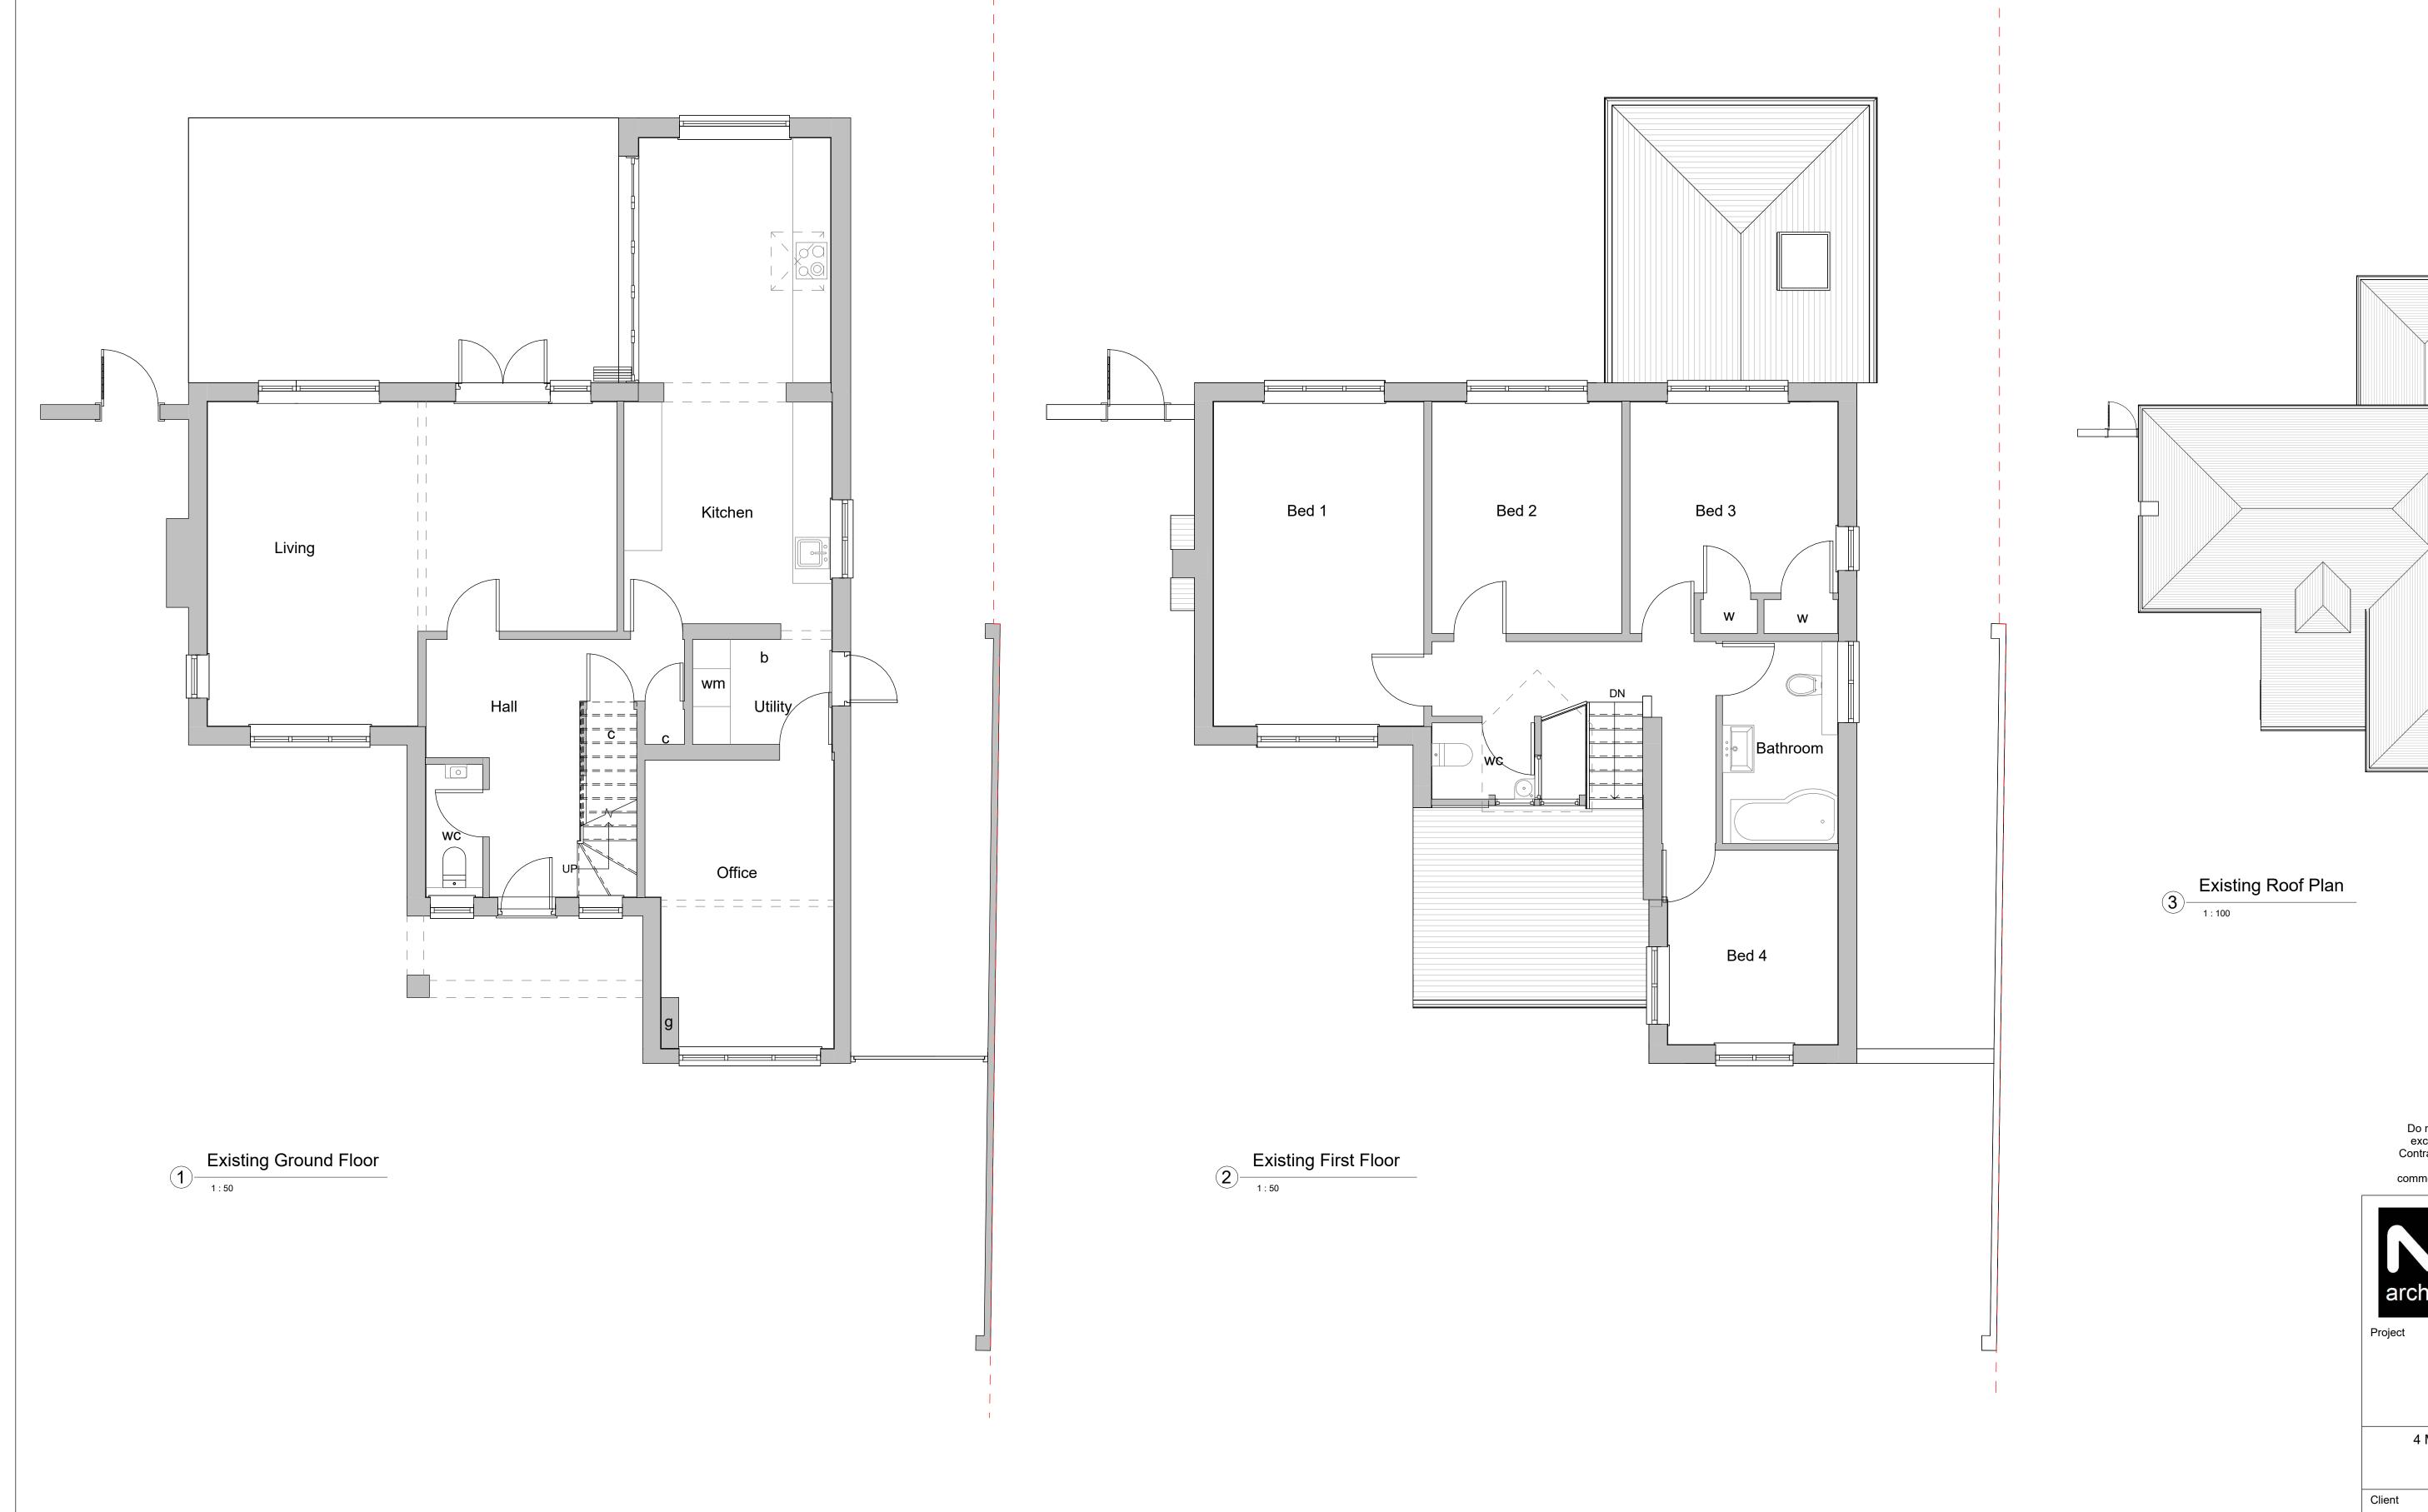

Drawing Title Existing Floor Plans and Roof

Project Ref Layout Id GA.01 3148

Date: 02/04/2024 Scale As @A1: indicated

M3 Architectural Design Ltd Basepoint Centres Limited 377-399 London Road Camberley GU15 3HL