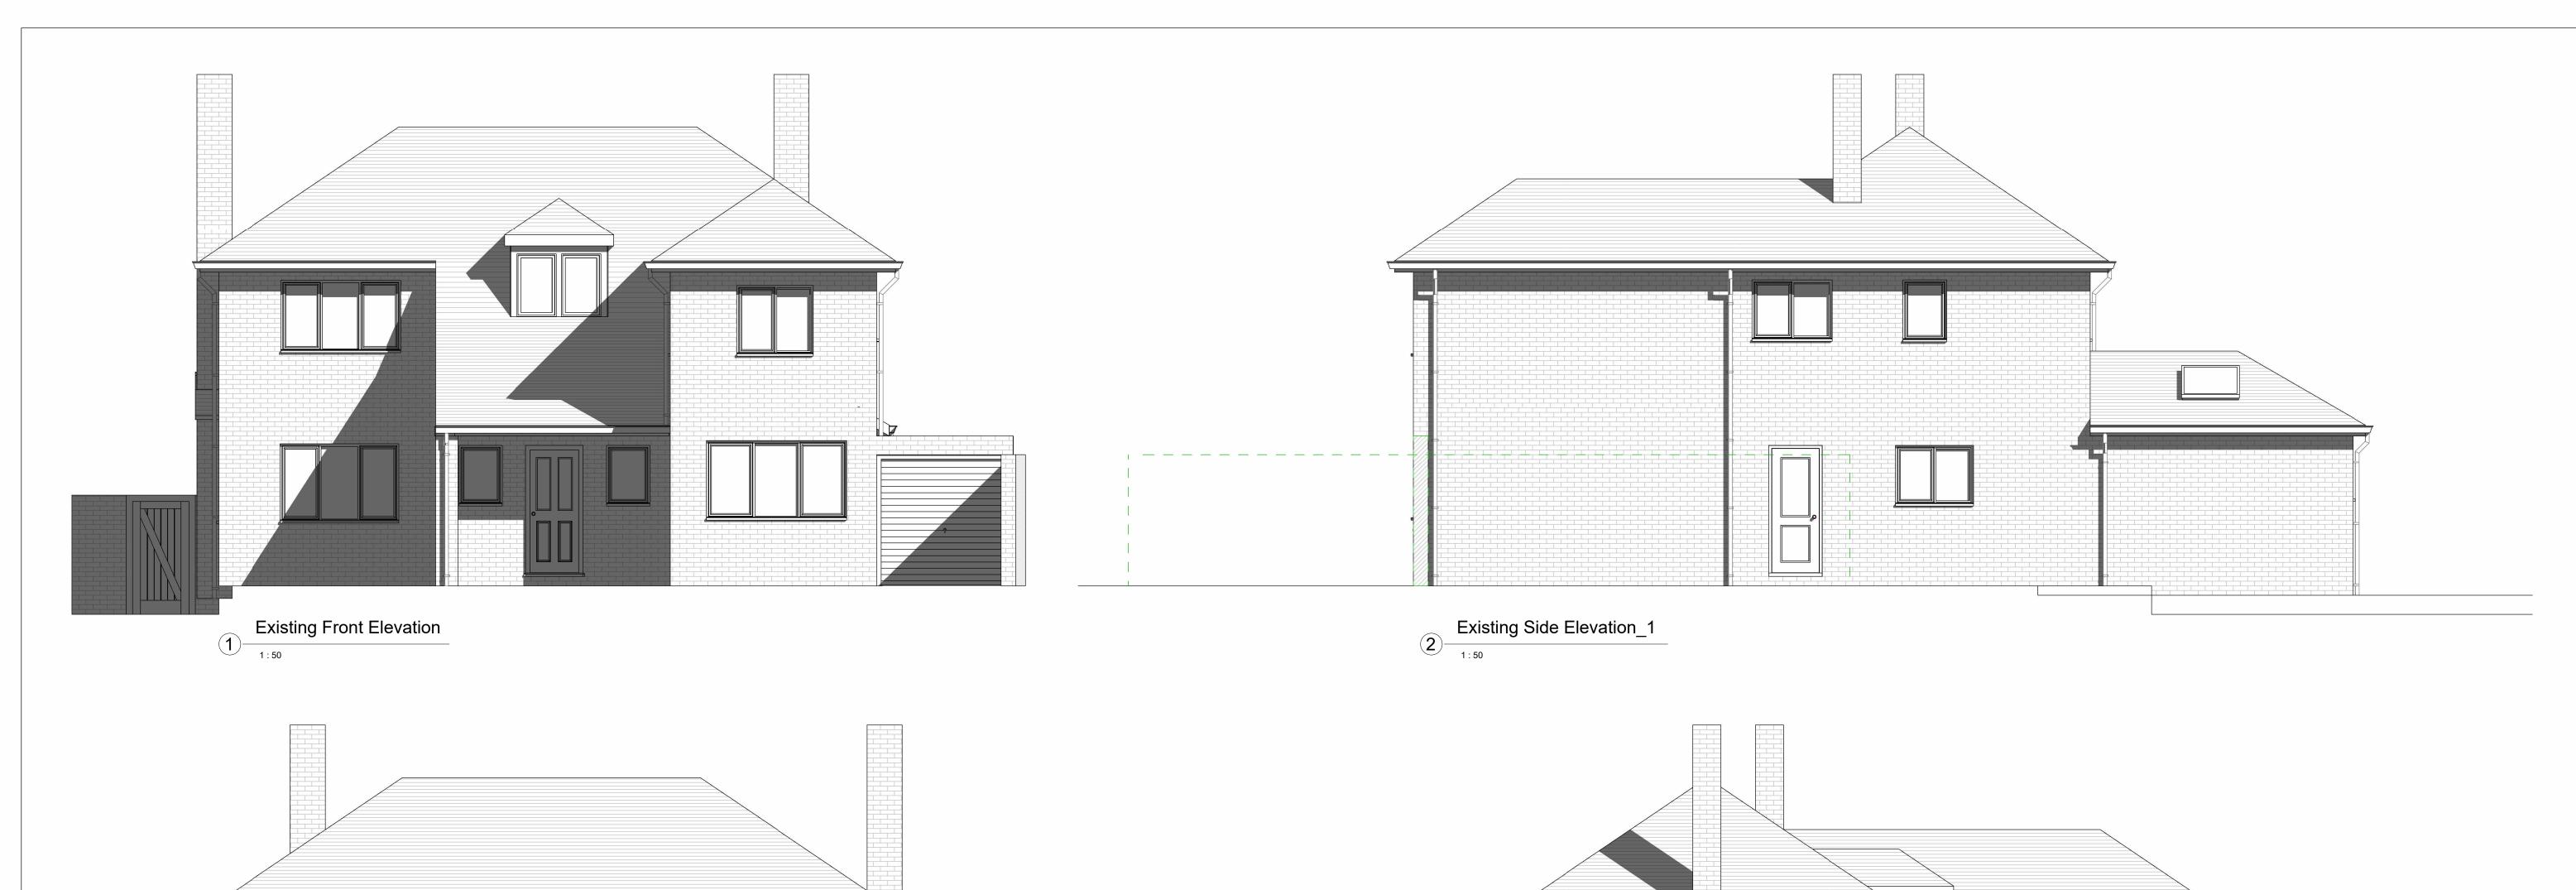

t: 01276 300024 e: info@m3architecturaldesign.co.uk w: www.m3architecturaldesign.co.uk

© 2024 M3 Architectural Design Ltd

1:50 1:100 0 1 2 3 4 5 10

Existing Side Elevation\_2

architecturaldesign

Project

w 1

(<del>7</del>)-

3D View 3

4 Maultway Crescent Camberley GU15 1PW

Client Susan Bellgrave

Drawing Title
Existing Elevations

Project Ref Layout Id Rev.

3148 GA.02

Date: 02/04/2024 Scale @A1: 1:50