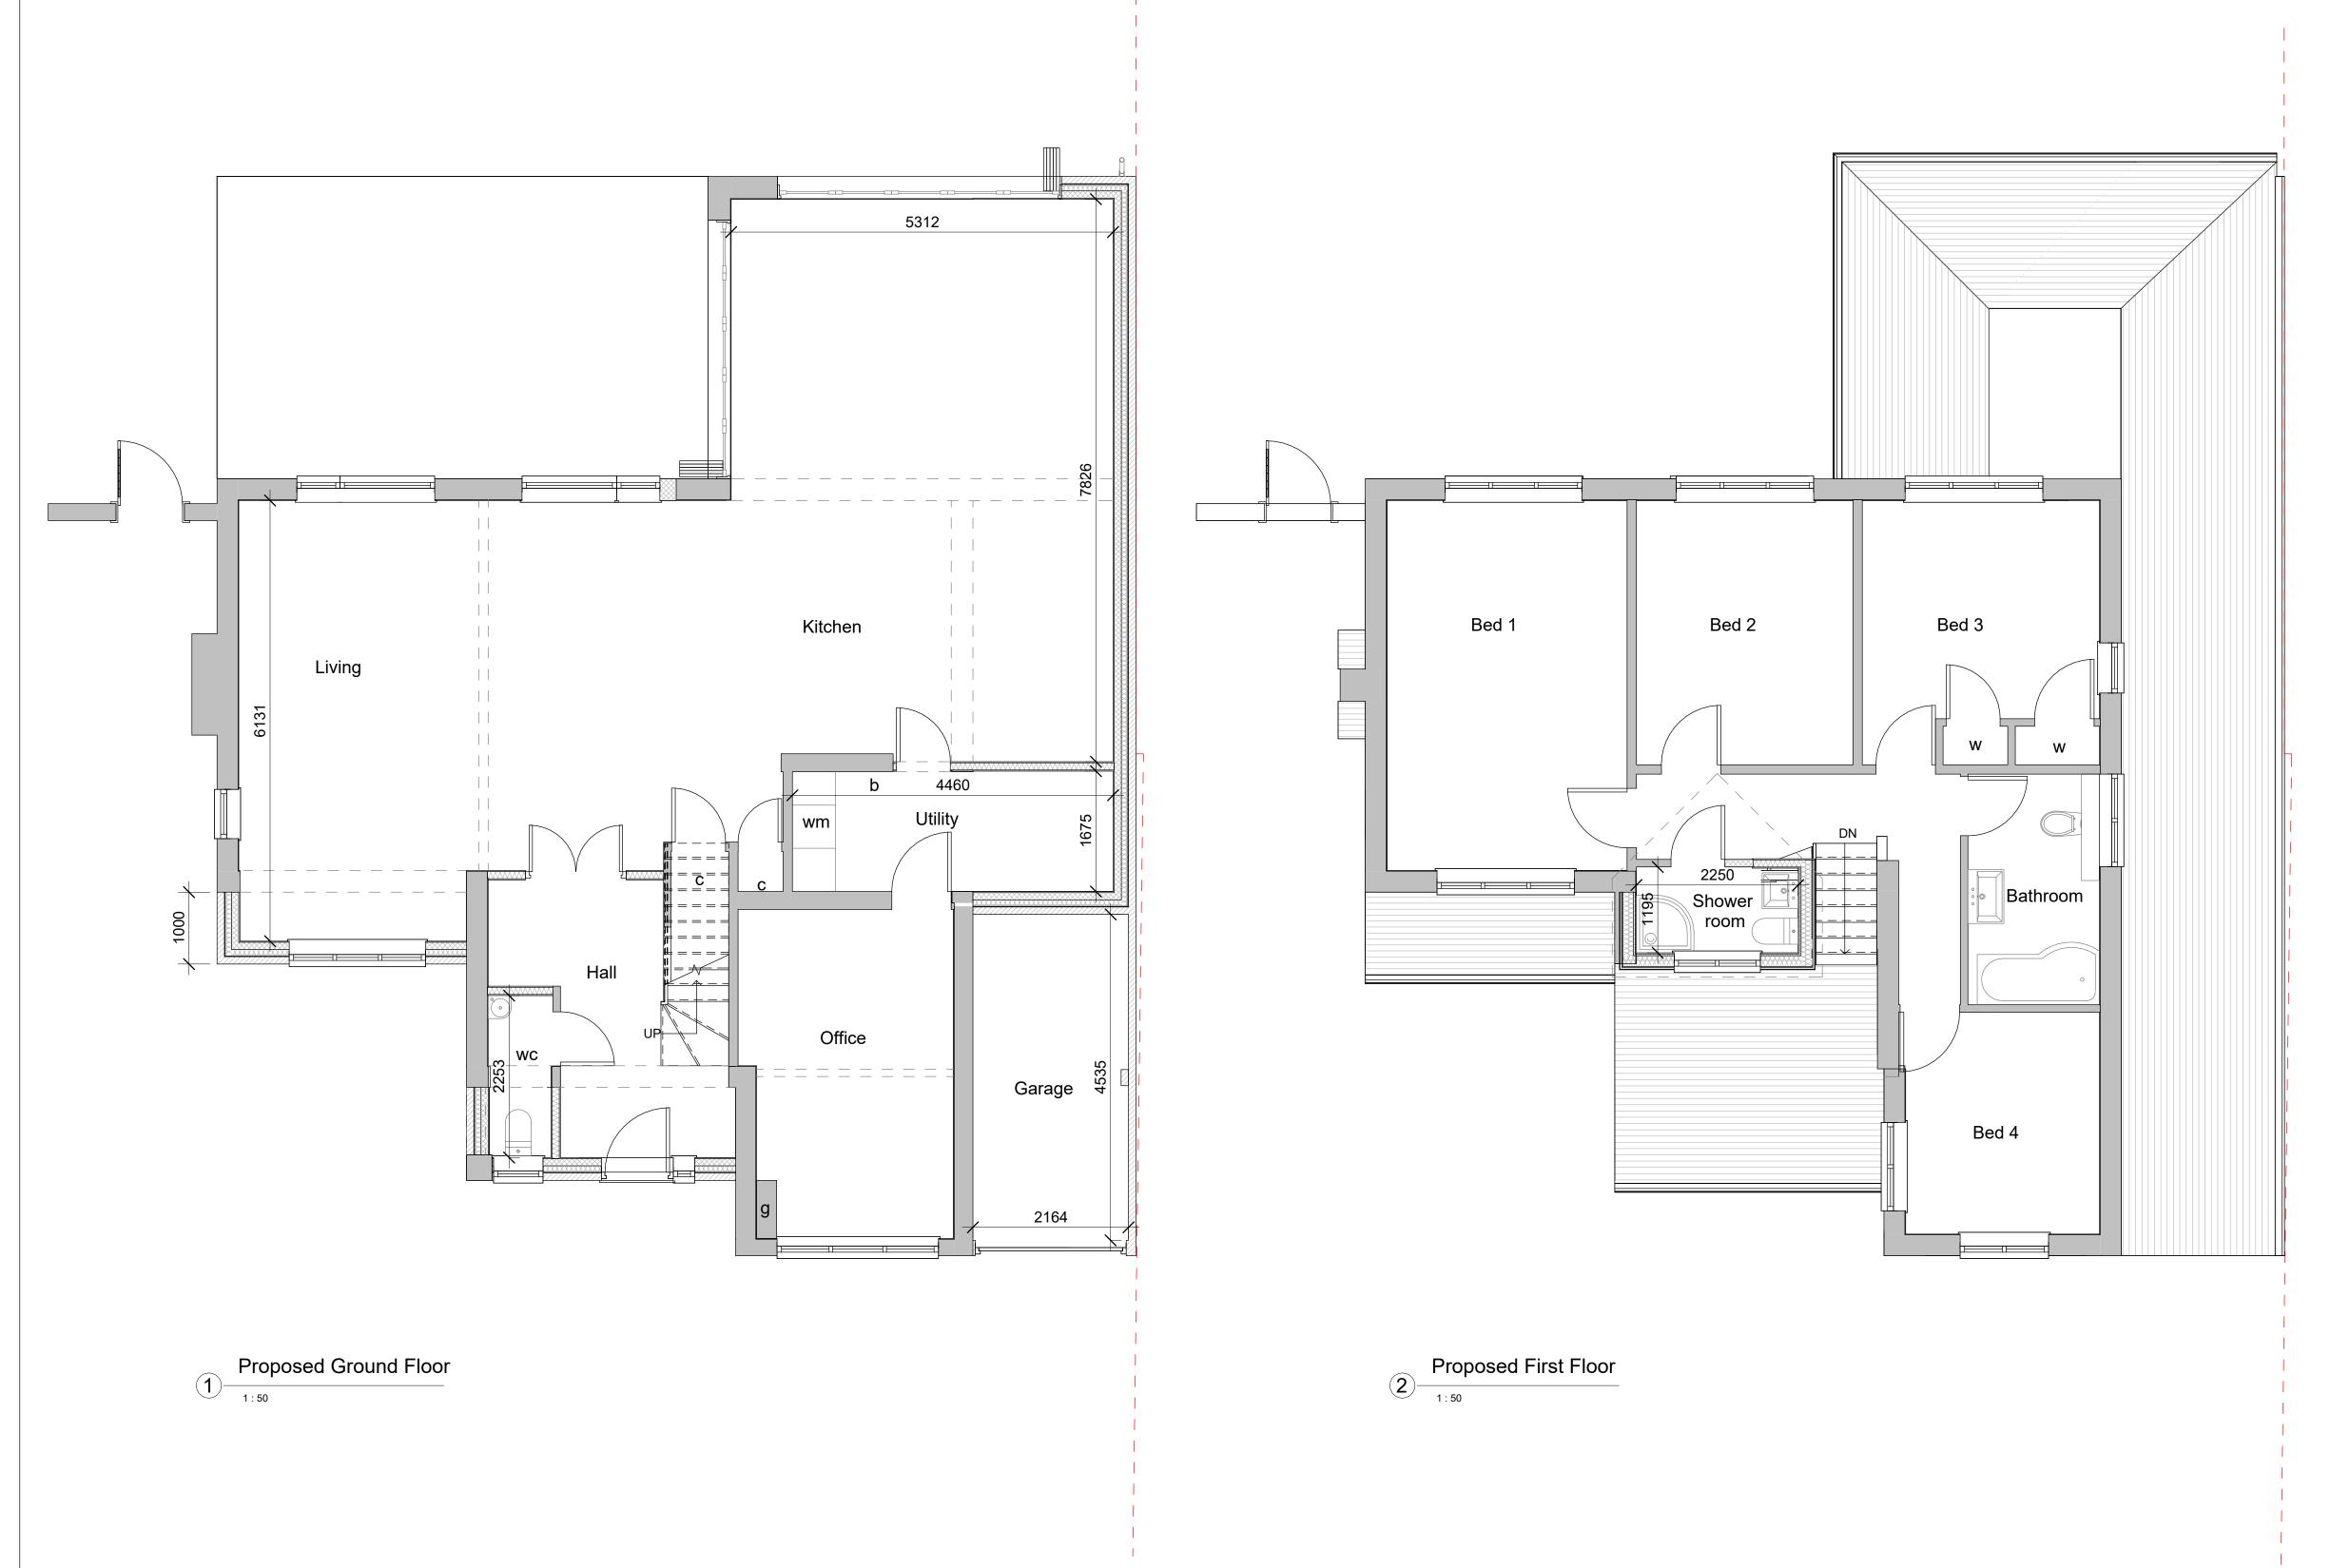

Proposed Roof Plan

Do not scale from this drawing except for planning purpose.
Contractor to verify all dimensions before setting out, commencing work or placing order

Project

4 Maultway Crescent Camberley GU15 1PW

Client Susan Bellgrave

Drawing Title

Proposed Floor Plans and Roof

Project Ref Layout Id F

Date: 24/04/2024 Scale As @A1: indicated

M3 Architectural Design Ltd Basepoint Centres Limited 377-399 London Road Camberley GU15 3HL