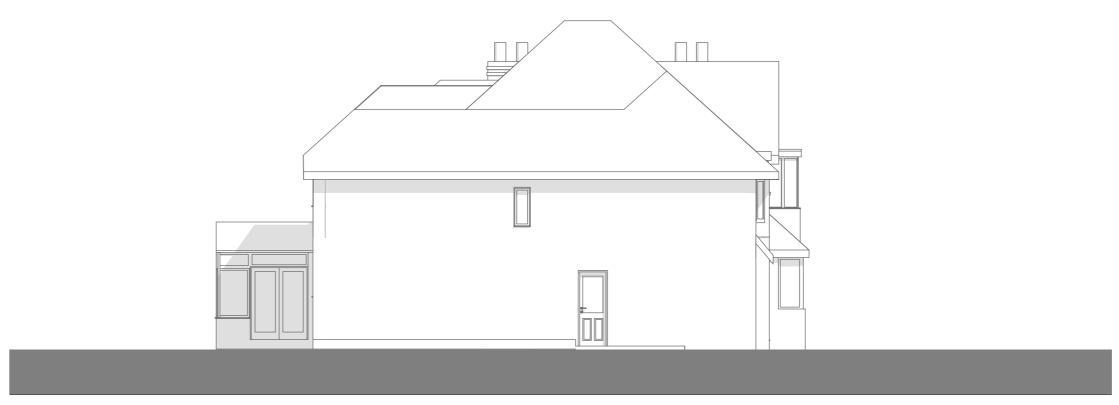

## 1:100 existing north elevation



## 1:100 existing east elevation

## TO ENSURE CORRECT SCALE PRINT AT A3

address: PAL.PRAB911JX 20/03/2024

As Indicated

dwg no.: PAL.07



a: the dairy, packwood road, lapworth solihull, west midlands b94 6ej t: 01564 730 191

e: info@progressionarchitects.com

## 'do not scale from this drawing'

architects to be notified of any discrepancies in figures, dimensior and between site conditions and drawings

this drawing and the works depicted within are the copyright of:
Progression Architects Ltd. & Progression Technical Services Ltd.
and may not be reproduced or amended except by written
permission of:
Progression Architects Ltd. & Progression Technical Services Ltd.
and for use on this site only

before commencement of the works the contractor mu