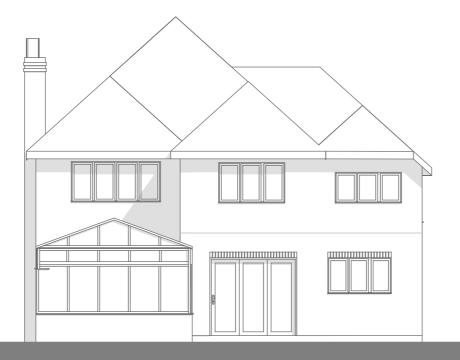

## 1:100 existing north elevation



## 1:100 existing east elevation

## TO ENSURE CORRECT SCALE PRINT AT A3

address: PAL.PRAB911JX 20/03/2024

As Indicated

dwg no.: PAL.07



a: the dairy, packwood road, lapworth solihull, west midlands b94 6ej t: 01564 730 191

e: info@progressionarchitects.com

## 'do not scale from this drawing'

architects to be notified of any discrepancies in figures, dimensior and between site conditions and drawings

this drawing and the works depicted within are the copyright of:
Progression Architects Ltd. & Progression Technical Services Ltd.
and may not be reproduced or amended except by written
permission of:
Progression Architects Ltd. & Progression Technical Services Ltd.
and for use on this site only

before commencement of the works the contractor must check and verify all buildings and