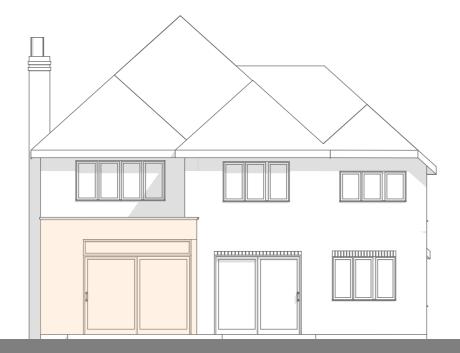

## 1:100 proposed north elevation



1:100 proposed east elevation

## TO ENSURE CORRECT SCALE PRINT AT A3

address: PAL.PRAB911JX

20/03/2024

As Indicated

dwg no.: PAL.013



a: the dairy, packwood road, lapworth solihull, west midlands b94 6ej t: 01564 730 191

e: info@progressionarchitects.com

## 'do not scale from this drawing'

architects to be notified of any discrepancies in figures, dimensior and between site conditions and drawings

this drawing and the works depicted within are the copyright of:
Progression Architects Ltd. & Progression Technical Services Ltd.
and may not be reproduced or amended except by written
permission of:
Progression Architects Ltd. & Progression Technical Services Ltd.
and for use on this site only

before commencement of the works the contractor must check and verify all buildings and