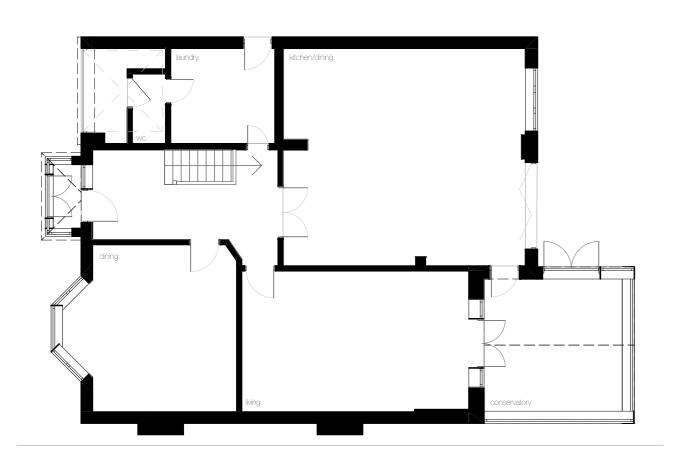

existing ground floor [SCALE 1:100]

existing first floor [SCALE 1:100]



## TO ENSURE CORRECT SCALE PRINT AT A3

address: PAL.PRAB911JX 20/03/2024 As Indicated scale: dwg no.: PAL.03



a: the dairy, packwood road, lapworth solihull, west midlands b94 6ej t: 01564 730 191 e: info@progressionarchitects.com

## 'do not scale from this drawing'

rchitects to be notified of any discrepancies in figures, dimens

this drawing and the works depicted within are the copyright of:
Progression Architects Ltd. & Progression Technical Services Ltd.
and may not be reproduced or amended except by written
permission of:
Progression Architects Ltd. & Progression Technical Services Ltd.
and for use on this site only

before commencement of the works the contractor must check and verify all buildings a