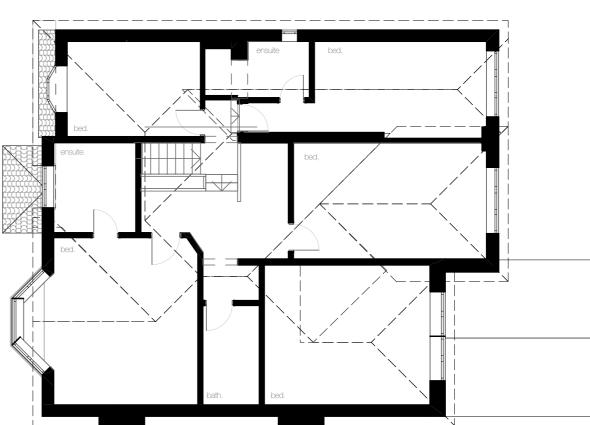

existing ground floor [SCALE 1:100]

existing first floor [SCALE 1:100]



## TO ENSURE CORRECT SCALE PRINT AT A3

address: PAL.PRAB911JX 20/03/2024 As Indicated scale: dwg no.: PAL.03



a: the dairy, packwood road, lapworth solihull, west midlands b94 6ej t: 01564 730 191 e: info@progressionarchitects.com

## 'do not scale from this drawing'

rchitects to be notified of any discrepancies in figures, dimens

this drawing and the works depicted within are the copyright of:
Progression Architects Ltd. & Progression Technical Services Ltd.
and may not be reproduced or amended except by written
permission of:
Progression Architects Ltd. & Progression Technical Services Ltd.
and for use on this site only

before commencement of the works the contractor must check and verify all buildings and