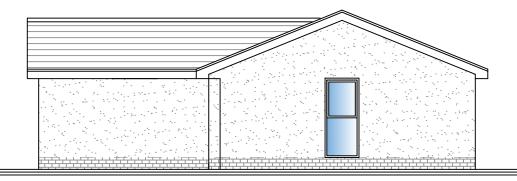

## Materials:-

Walls - to be Light render and stone clad panels under windows

Windows - to be grey upvc with matching cover panels

Roof - to be concrete tiles to match existing roof

Fascia - to be upvc black and rainwater goods to be upvc black

PROPOSED FRONT ELEVATION

PROPOSED REAR ELEVATION

PROPOSED SIDE ELEVATION

PROPOSED SIDE ELEVATION

## **Proposed Elevations**

Project:Proposed Works at
6A Redwick Road,
Pilning, Bristol,
BS35 4LQ
Drawing Title:-

Drawing Title:-Proposed Elevations Scale:-1:100 @ A3

Client:-

Mr & Mrs Urch

|   | elevation one                                             |
|---|-----------------------------------------------------------|
|   | BUILDING PLANNING & DESIGN                                |
| _ | 25 Uley Road,<br>Dursley,<br>Gloucestershire,<br>GL11 4NJ |