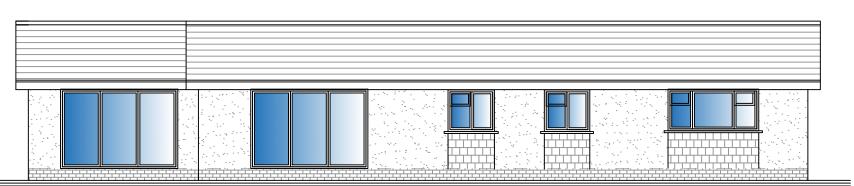

## Materials:-

Walls - to be Light render and stone clad panels under windows

Windows - to be grey upvc with matching cover panels

Roof - to be concrete tiles to match existing roof

Fascia - to be upvc black and rainwater goods to be upvc black

PROPOSED FRONT ELEVATION

PROPOSED REAR ELEVATION

PROPOSED SIDE ELEVATION

PROPOSED SIDE ELEVATION

## **Proposed Elevations**

Project:Proposed Works at
6A Redwick Road,
Pilning, Bristol,
BS35 4LQ
Drawing Title:-

Drawing Title:-Proposed Elevations Scale:-1:100 @ A3

Client:-

Mr & Mrs Urch

|   | elevation one                                             |
|---|-----------------------------------------------------------|
|   | BUILDING PLANNING & DESIGN                                |
| _ | 25 Uley Road,<br>Dursley,<br>Gloucestershire,<br>GL11 4NJ |