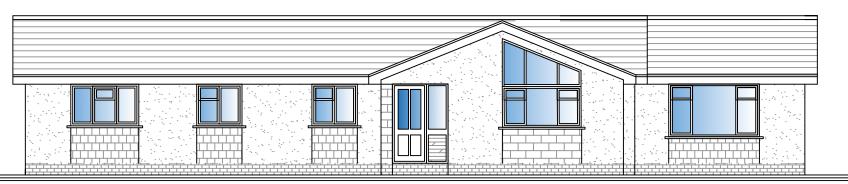

## Materials:-

Walls - to be Light render and stone clad panels under windows

Windows - to be grey upvc with matching cover panels

Roof - to be concrete tiles to match existing roof

Fascia - to be upvc black and rainwater goods to be upvc black

PROPOSED FRONT ELEVATION

PROPOSED REAR ELEVATION

PROPOSED SIDE ELEVATION

PROPOSED SIDE ELEVATION

## **Proposed Elevations**

Project:Proposed Works at
6A Redwick Road,
Pilning, Bristol,
BS35 4LQ
Drawing Title:-

Drawing Title:-Proposed Elevations Scale:-1:100 @ A3

Client:-

Mr & Mrs Urch

|   | elevation one                                             |
|---|-----------------------------------------------------------|
|   | BUILDING PLANNING & DESIGN                                |
| _ | 25 Uley Road,<br>Dursley,<br>Gloucestershire,<br>GL11 4NJ |