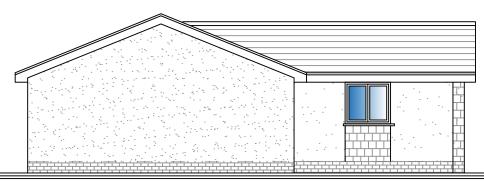

## Materials:-

Walls - to be Light render and stone clad panels under windows

Windows - to be grey upvc with matching cover panels

Roof - to be concrete tiles to match existing roof

Fascia - to be upvc black and rainwater goods to be upvc black

PROPOSED FRONT ELEVATION

PROPOSED REAR ELEVATION

PROPOSED SIDE ELEVATION

PROPOSED SIDE ELEVATION

## **Proposed Elevations**

Project:Proposed Works at
6A Redwick Road,
Pilning, Bristol,
BS35 4LQ
Drawing Title:-

Drawing Title:-Proposed Elevations Scale:-1:100 @ A3

Client:-

Mr & Mrs Urch

|   | elevation one                                             |
|---|-----------------------------------------------------------|
|   | BUILDING PLANNING & DESIGN                                |
| _ | 25 Uley Road,<br>Dursley,<br>Gloucestershire,<br>GL11 4NJ |