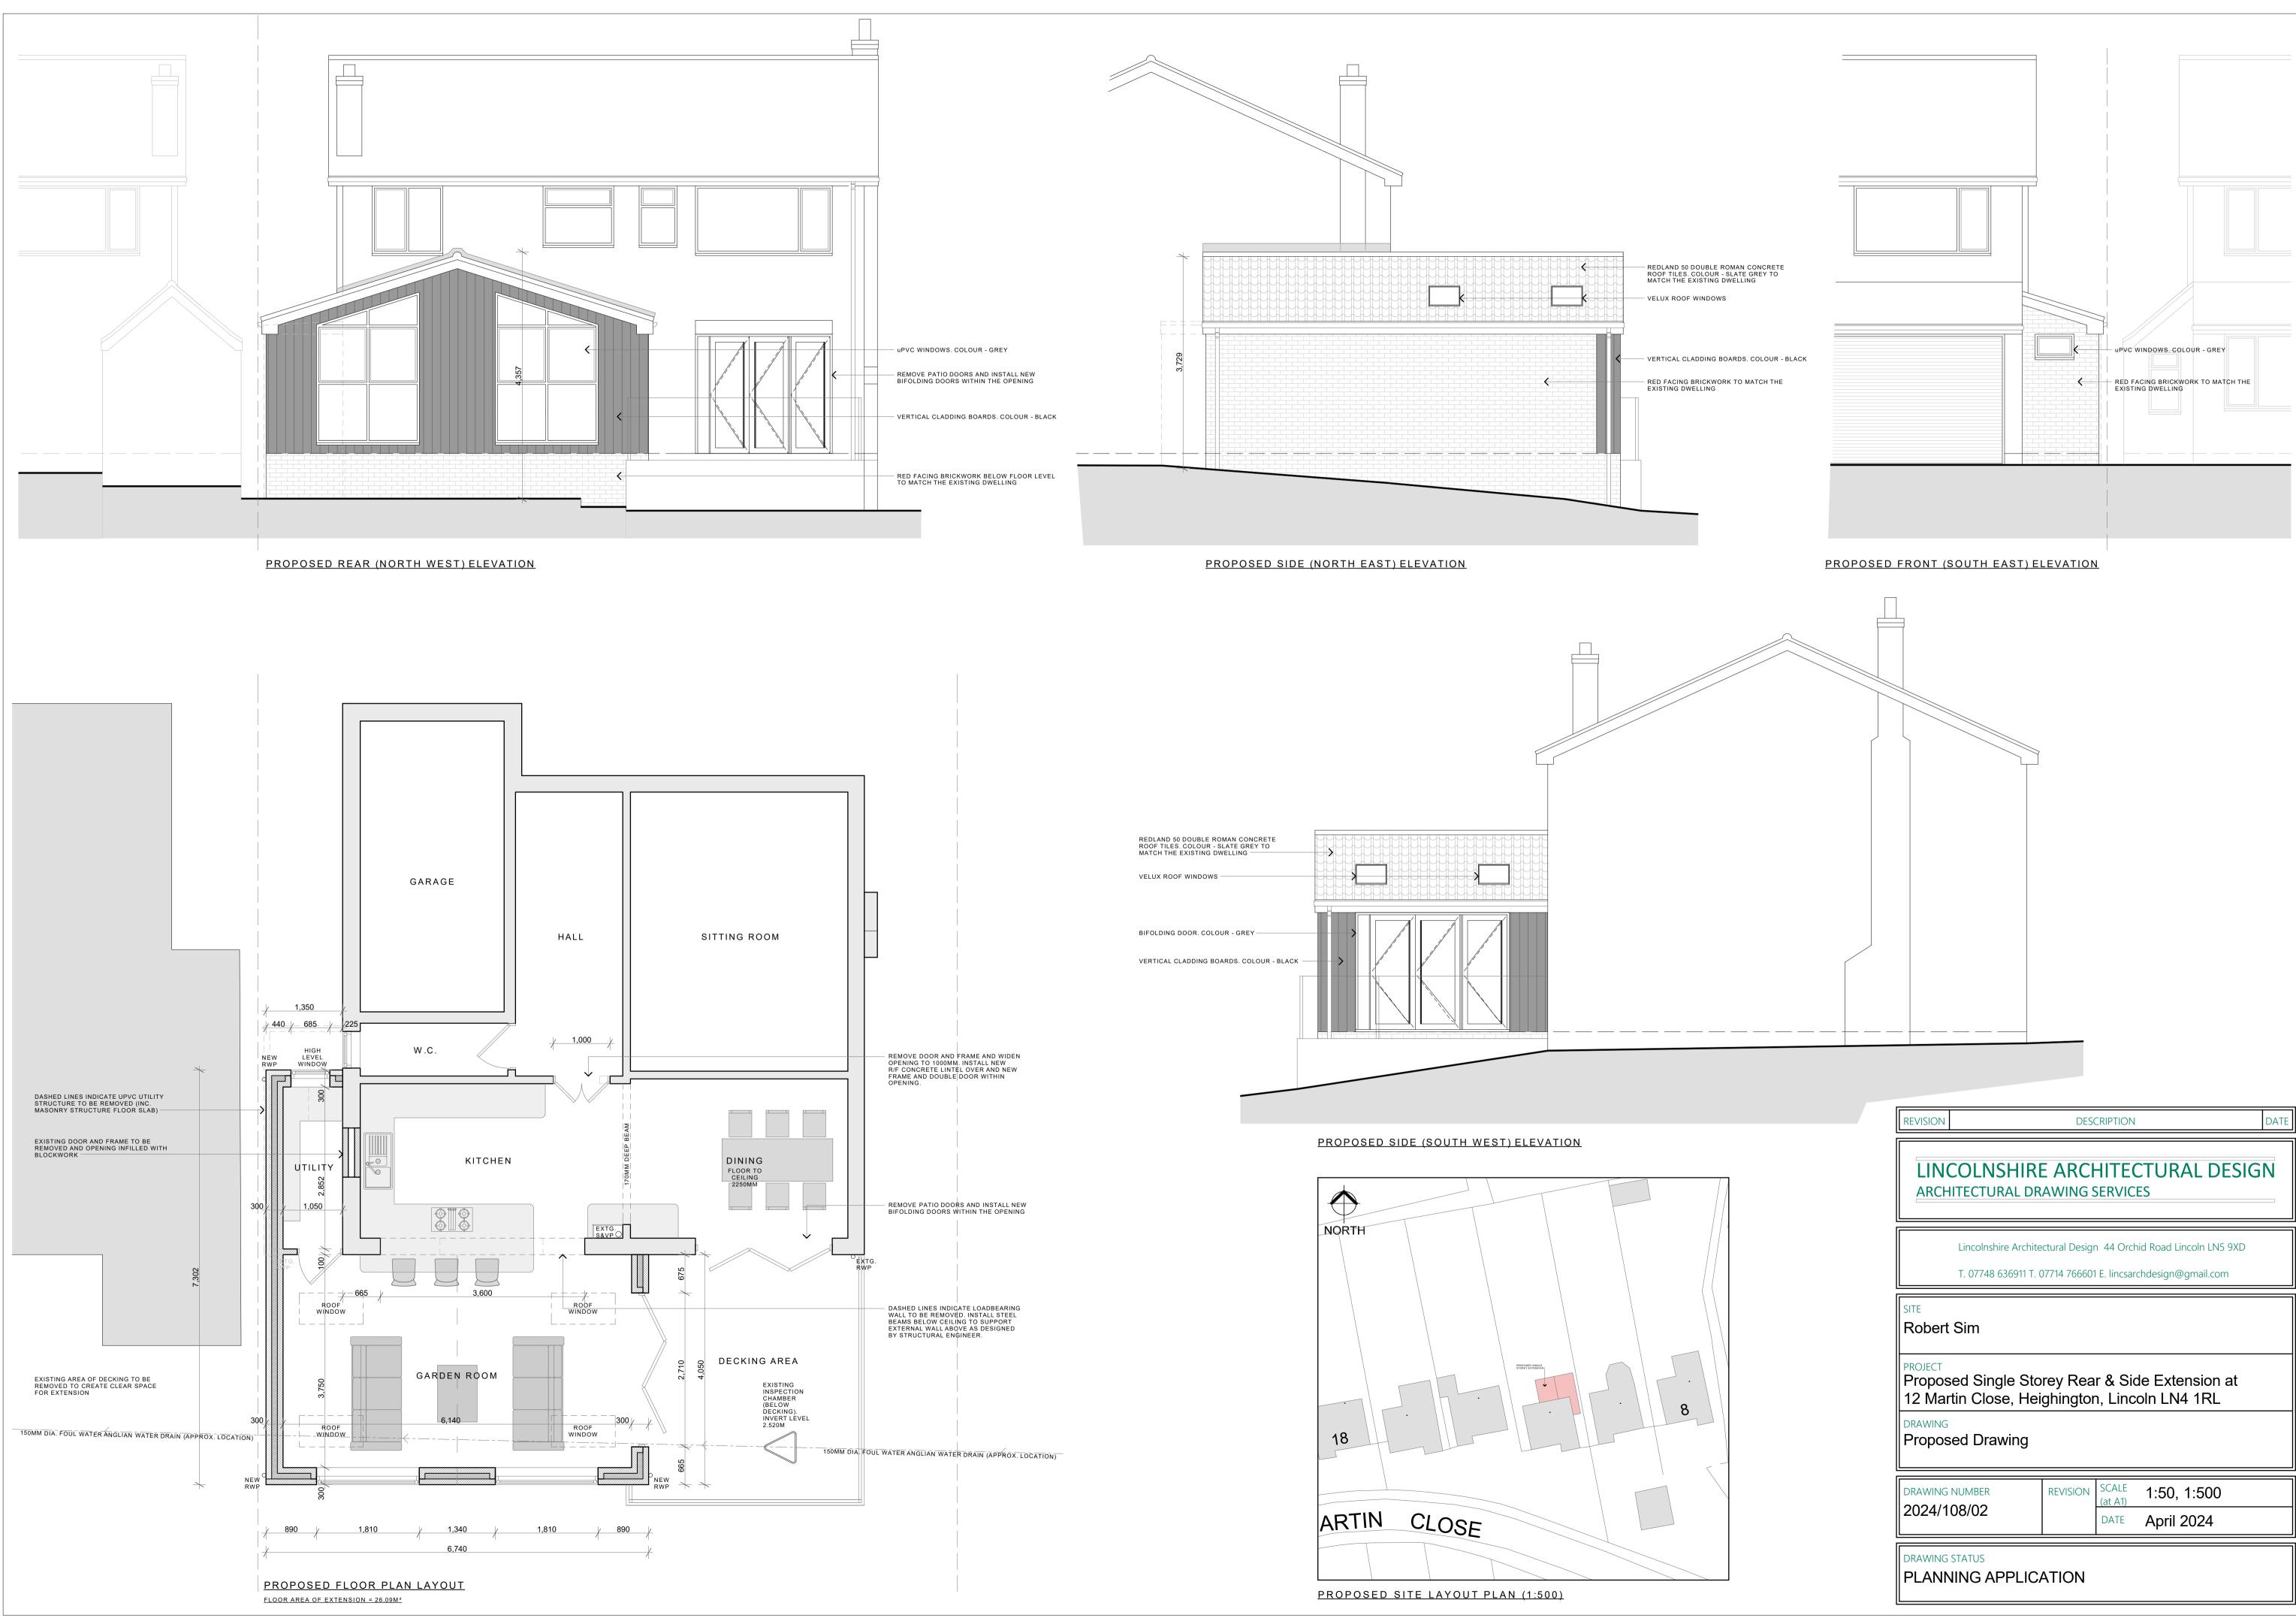

| REVISION                                                         |                                | DES          | CRIPTION         |                                | DATE |
|------------------------------------------------------------------|--------------------------------|--------------|------------------|--------------------------------|------|
|                                                                  | OLNSHIR                        |              |                  | CTURAL DES                     | IGN  |
|                                                                  |                                |              |                  |                                |      |
| Lincolnshire Architectural Design 44 Orchid Road Lincoln LN5 9XD |                                |              |                  |                                |      |
|                                                                  | T. 07748 636911 T. (           | )7714 766601 | E. lincsard      | chdesign@gmail.com             |      |
|                                                                  | ed Single Sto<br>in Close, Hei |              |                  | le Extension at<br>oln LN4 1RL |      |
| DRAWING<br>Propose                                               | ed Drawing                     |              |                  |                                |      |
| DRAWING N<br>2024/10                                             |                                | REVISION     | SCALE<br>(at A1) | 1:50, 1:500                    |      |
|                                                                  |                                |              | DATE             | April 2024                     |      |
| drawing s                                                        | TATUS                          | ATION        |                  |                                |      |