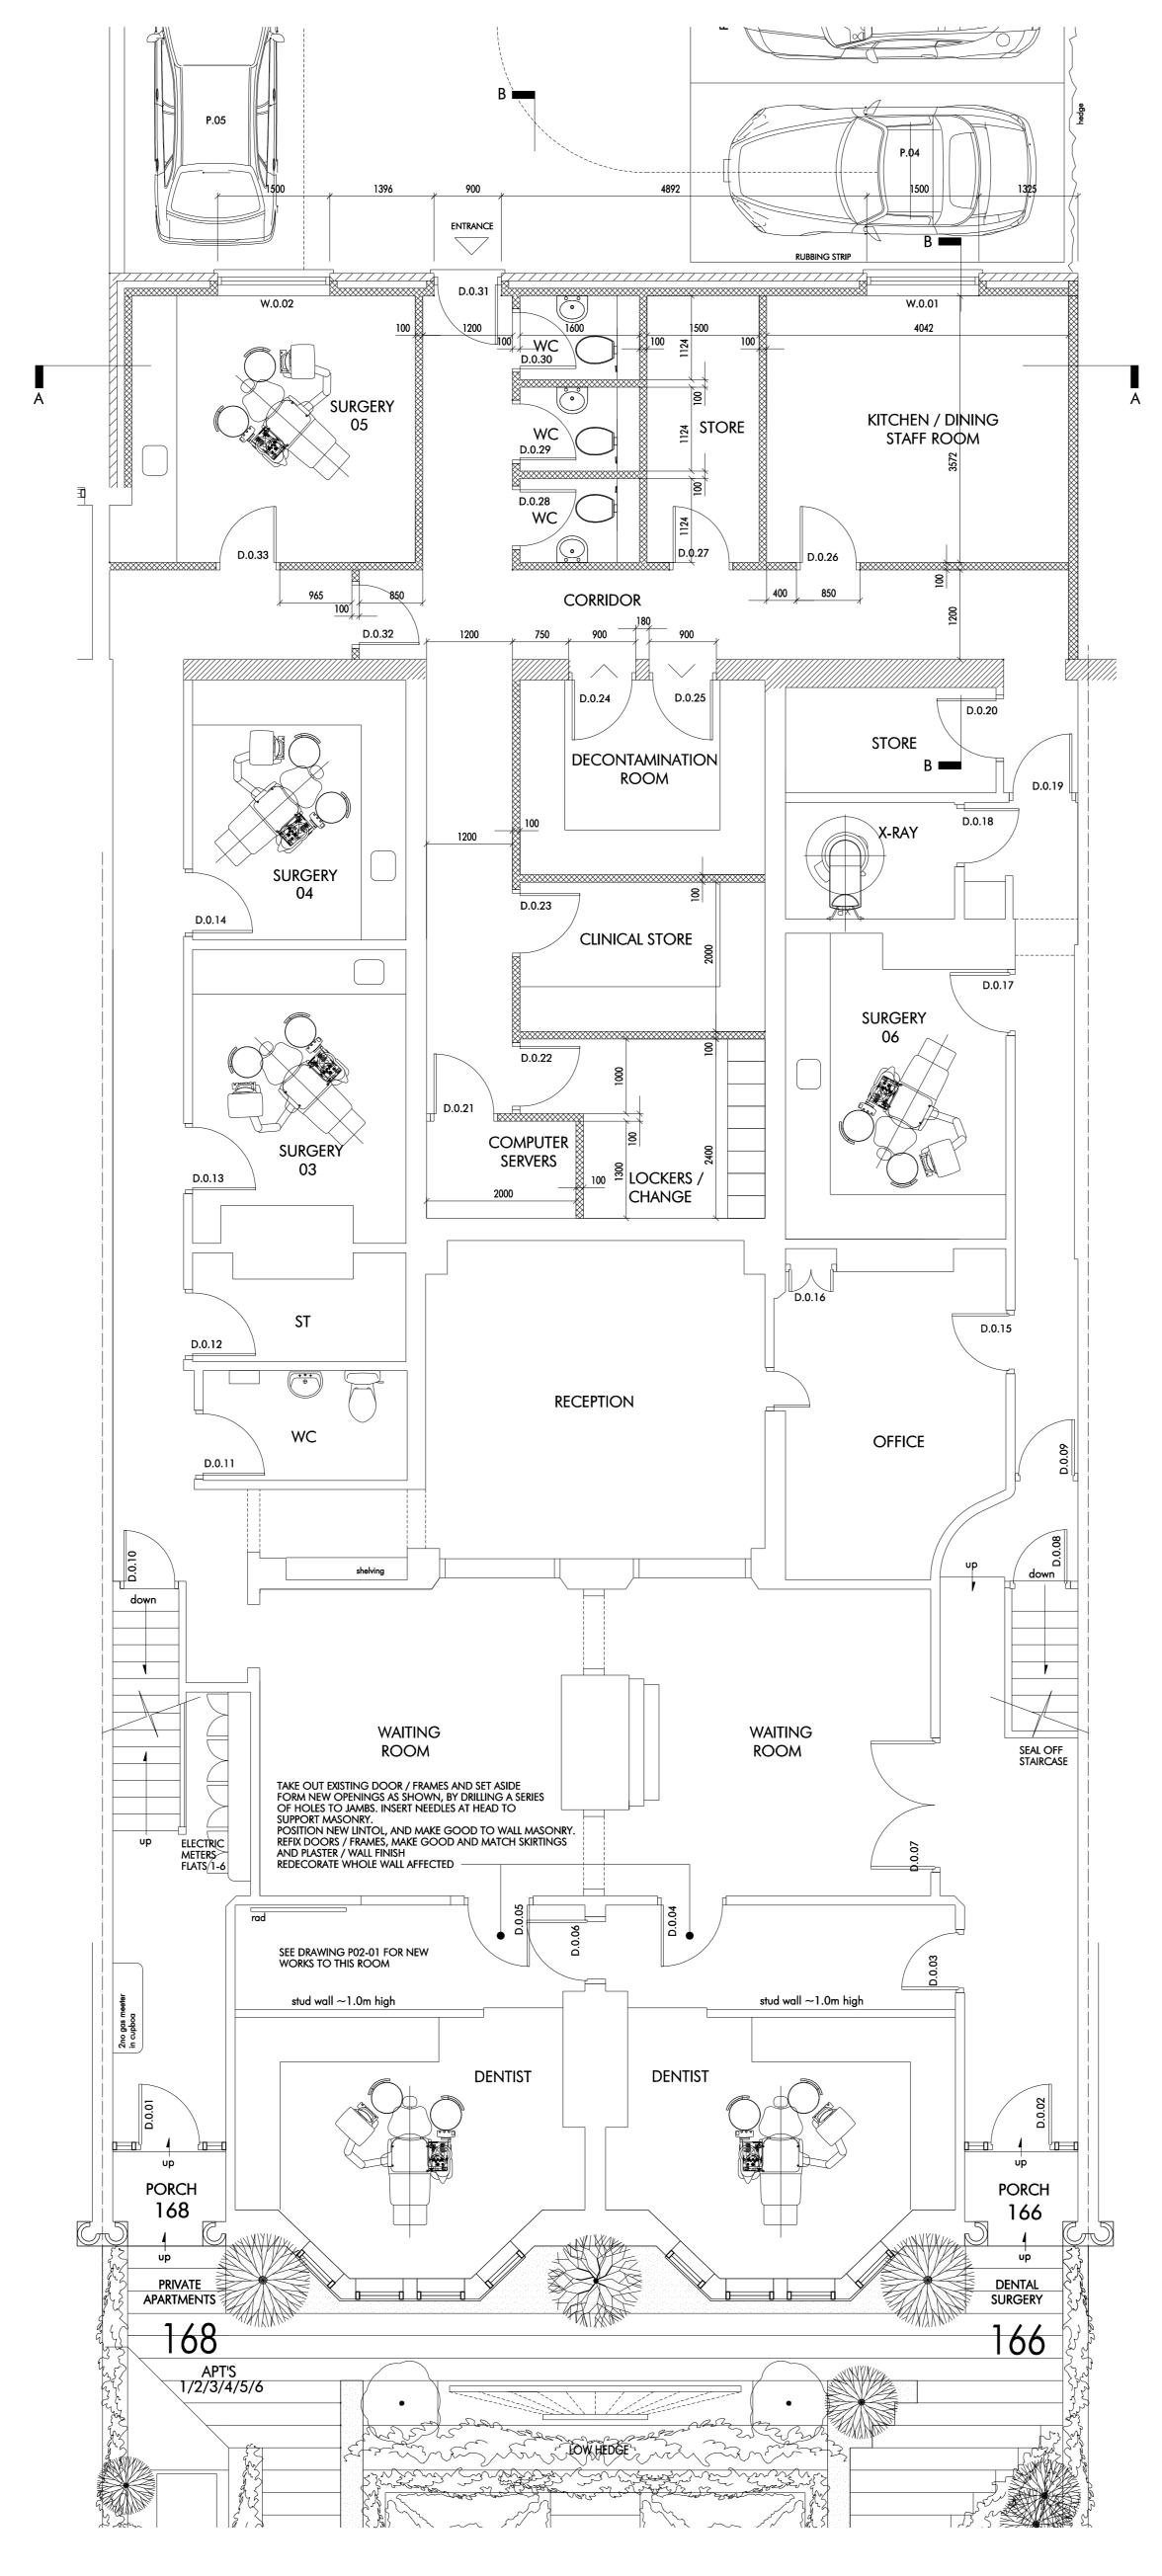

PROPOSED GROUND FLOOR PLAN - 1:50

| not scale this drawing                     | Job Title:                         |                    |          |
|--------------------------------------------|------------------------------------|--------------------|----------|
| hitect to be notified of discrepancies in  | ·166 / 168 CATHEDRAL ROAD, CARDIFF |                    |          |
| red dimension                              | Drawing Title:                     |                    |          |
| ntractors must check<br>dimensions on site | PROPOSED GROU                      | IND FLOOR PLAN     |          |
| drawing is copyright                       | Job No:                            | Drawing No:        |          |
| Preliminary                                |                                    | <del>P</del> 02-02 |          |
| Information                                | Scales:                            |                    |          |
| Construction                               | ⋅1:50                              |                    |          |
| ision:                                     | Drawn:                             | Checked:           | Date:    |
|                                            | ВЕМ                                | •                  | NOV 2023 |
|                                            |                                    |                    |          |