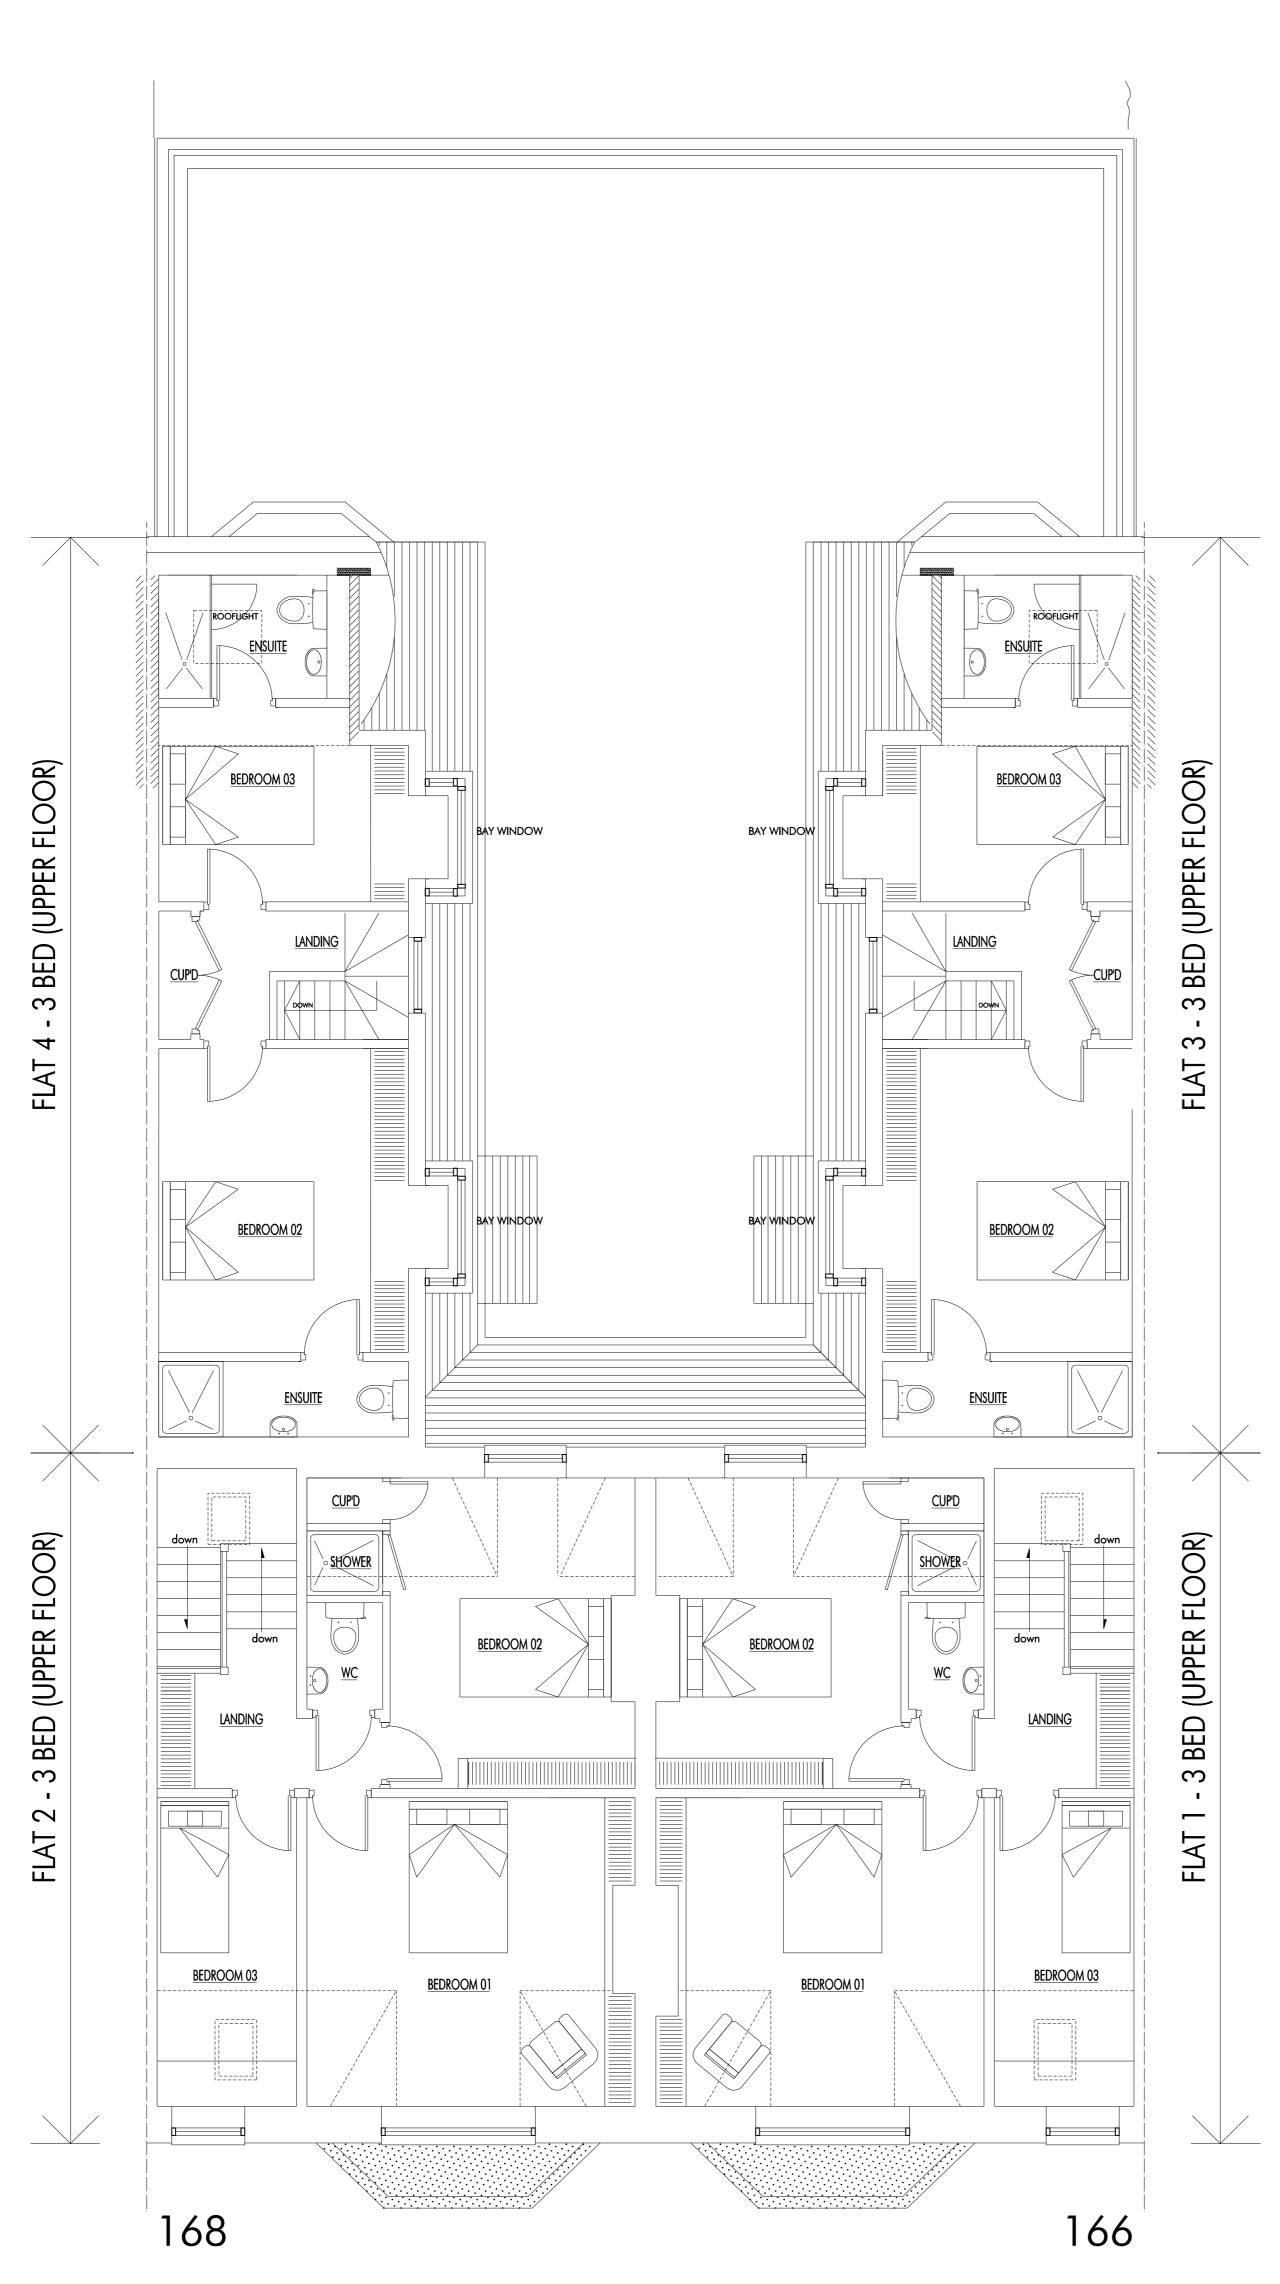

PROPOSED SECOND FLOOR PLAN - 1:50

| o not scale this drawing                          | Job Title:                 |                    |          |
|---------------------------------------------------|----------------------------|--------------------|----------|
| rchitect to be notified of<br>ny discrepancies in | ·166 / 168 CATHED          | DRAL ROAD, CARDIFF |          |
| gured dimension                                   | Drawing Title:             |                    |          |
| Contractors must check<br>Il dimensions on site   | PROPOSED SECOND FLOOR PLAN |                    |          |
| his drawing is copyright                          | Job No:                    | Drawing No:        |          |
| Preliminary                                       | •                          | <del>P</del> 02-04 |          |
| Information                                       | Scales:                    |                    |          |
| Construction                                      | 1:50                       |                    |          |
| evision:                                          | Drawn:                     | Checked:           | Date:    |
|                                                   | ВГМ                        | •                  | NOV 2023 |