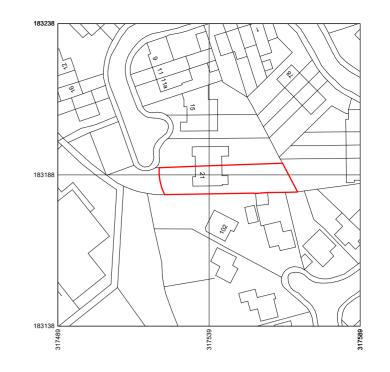

Location Plan Scale: 1 : 1250

| P00                                    | Issued For Planning                               |          |     |                   | 26/04/24 |
|----------------------------------------|---------------------------------------------------|----------|-----|-------------------|----------|
| REV                                    | DESCRIPTION   DRAWN BY   CHECKED BY   APPROVED BY |          |     |                   | DATE     |
| PROJECT 21 Hilcrest Close, CF14 9ER    |                                                   |          |     |                   |          |
| TITLE<br>Existing Ground and Roof Plan |                                                   |          |     |                   |          |
| CLIENT<br>Mr. L. Jerrett               |                                                   |          |     |                   |          |
|                                        | ALE (@ A2)<br>dicated                             | REVISION | P00 | DATE<br>26/04/202 | 24       |
| DRAWING NUMBER<br>01001                |                                                   |          |     |                   |          |