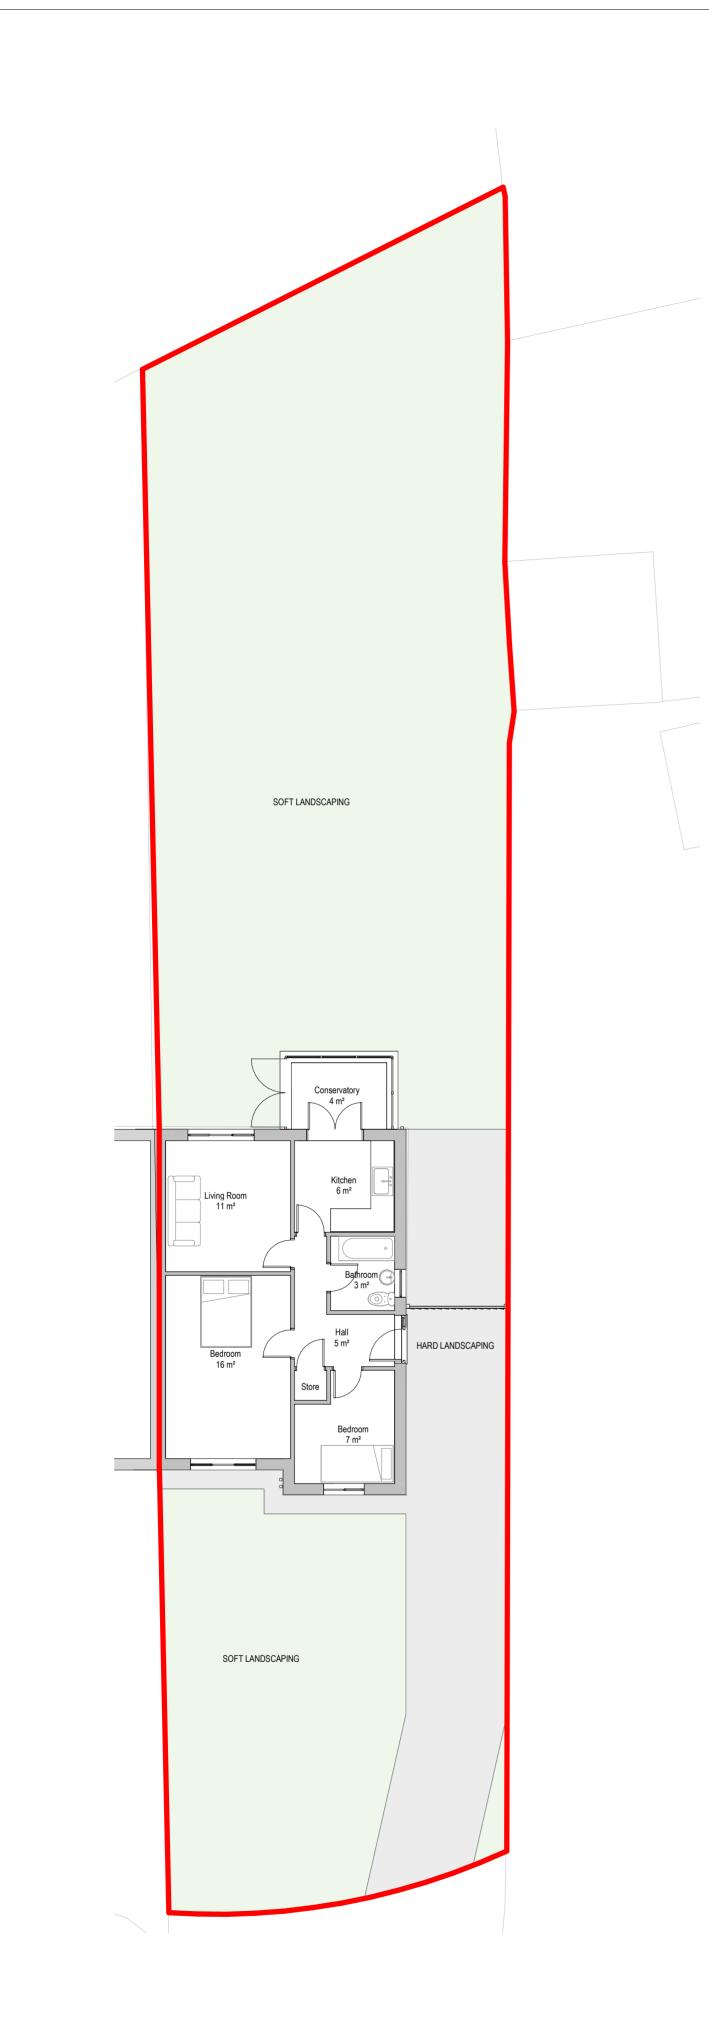

Location Plan Scale: 1 : 1250



| P00                                    | Issued For Planning                               |          |     |                   | 26/04/24 |
|----------------------------------------|---------------------------------------------------|----------|-----|-------------------|----------|
| REV                                    | DESCRIPTION   DRAWN BY   CHECKED BY   APPROVED BY |          |     |                   | DATE     |
| PROJECT 21 Hilcrest Close, CF14 9ER    |                                                   |          |     |                   |          |
| TITLE<br>Existing Ground and Roof Plan |                                                   |          |     |                   |          |
| CLIENT<br>Mr. L. Jerrett               |