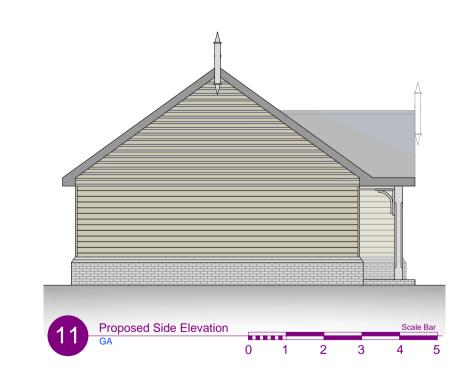

**REFINE + RESOLVE ARCHITECTS** 

S3 - DEVELOPED DESIGN PROJECT:

2NO. AFFORDABLE DWELLINGS

SITE ADDRESS:

LAND EAST + WEST OF MASCOT,
WINDSOR ROAD, BOWERS GIFFORD, SS13 2LH

CLIENT: **SCATES** 

DRAWING TITLE:

PROPOSED - P02 ELVATIONS AND SECTION