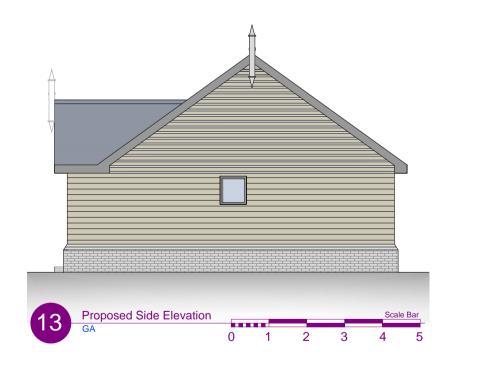

**REFINE + RESOLVE ARCHITECTS** 

S3 - DEVELOPED DESIGN PROJECT:

2NO. AFFORDABLE DWELLINGS

SITE ADDRESS:

LAND EAST + WEST OF MASCOT,
WINDSOR ROAD, BOWERS GIFFORD, SS13 2LH

CLIENT: **SCATES** 

DRAWING TITLE:

PROPOSED - P02 ELVATIONS AND SECTION