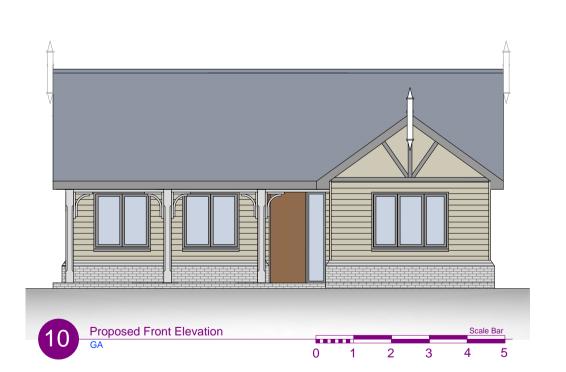

**REFINE + RESOLVE ARCHITECTS** 

S3 - DEVELOPED DESIGN PROJECT:

2NO. AFFORDABLE DWELLINGS

SITE ADDRESS:

LAND EAST + WEST OF MASCOT,
WINDSOR ROAD, BOWERS GIFFORD, SS13 2LH

CLIENT: **SCATES** 

DRAWING TITLE:

PROPOSED - P02 ELVATIONS AND SECTION