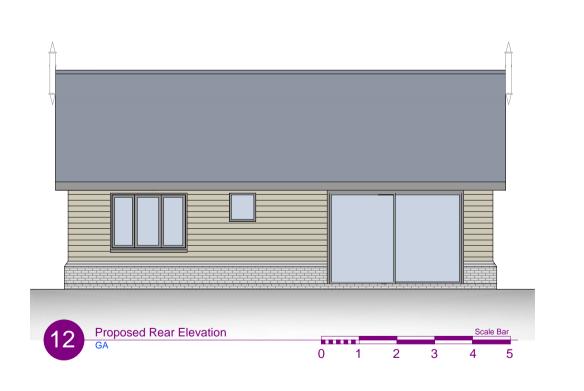

**REFINE + RESOLVE ARCHITECTS** 

S3 - DEVELOPED DESIGN PROJECT:

2NO. AFFORDABLE DWELLINGS

SITE ADDRESS:

LAND EAST + WEST OF MASCOT,
WINDSOR ROAD, BOWERS GIFFORD, SS13 2LH

CLIENT: **SCATES** 

DRAWING TITLE:

PROPOSED - P02 ELVATIONS AND SECTION