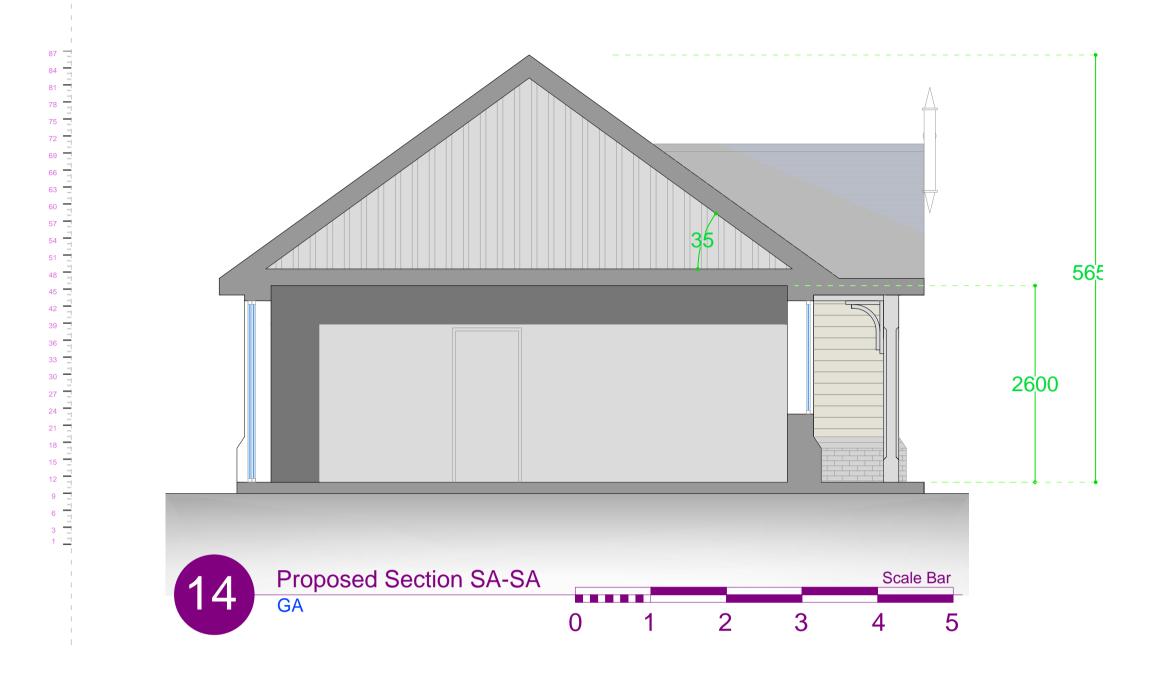

**REFINE + RESOLVE ARCHITECTS** 

S3 - DEVELOPED DESIGN PROJECT:

2NO. AFFORDABLE DWELLINGS

SITE ADDRESS:

LAND EAST + WEST OF MASCOT,
WINDSOR ROAD, BOWERS GIFFORD, SS13 2LH

CLIENT: **SCATES** 

DRAWING TITLE:

PROPOSED - P02 ELVATIONS AND SECTION