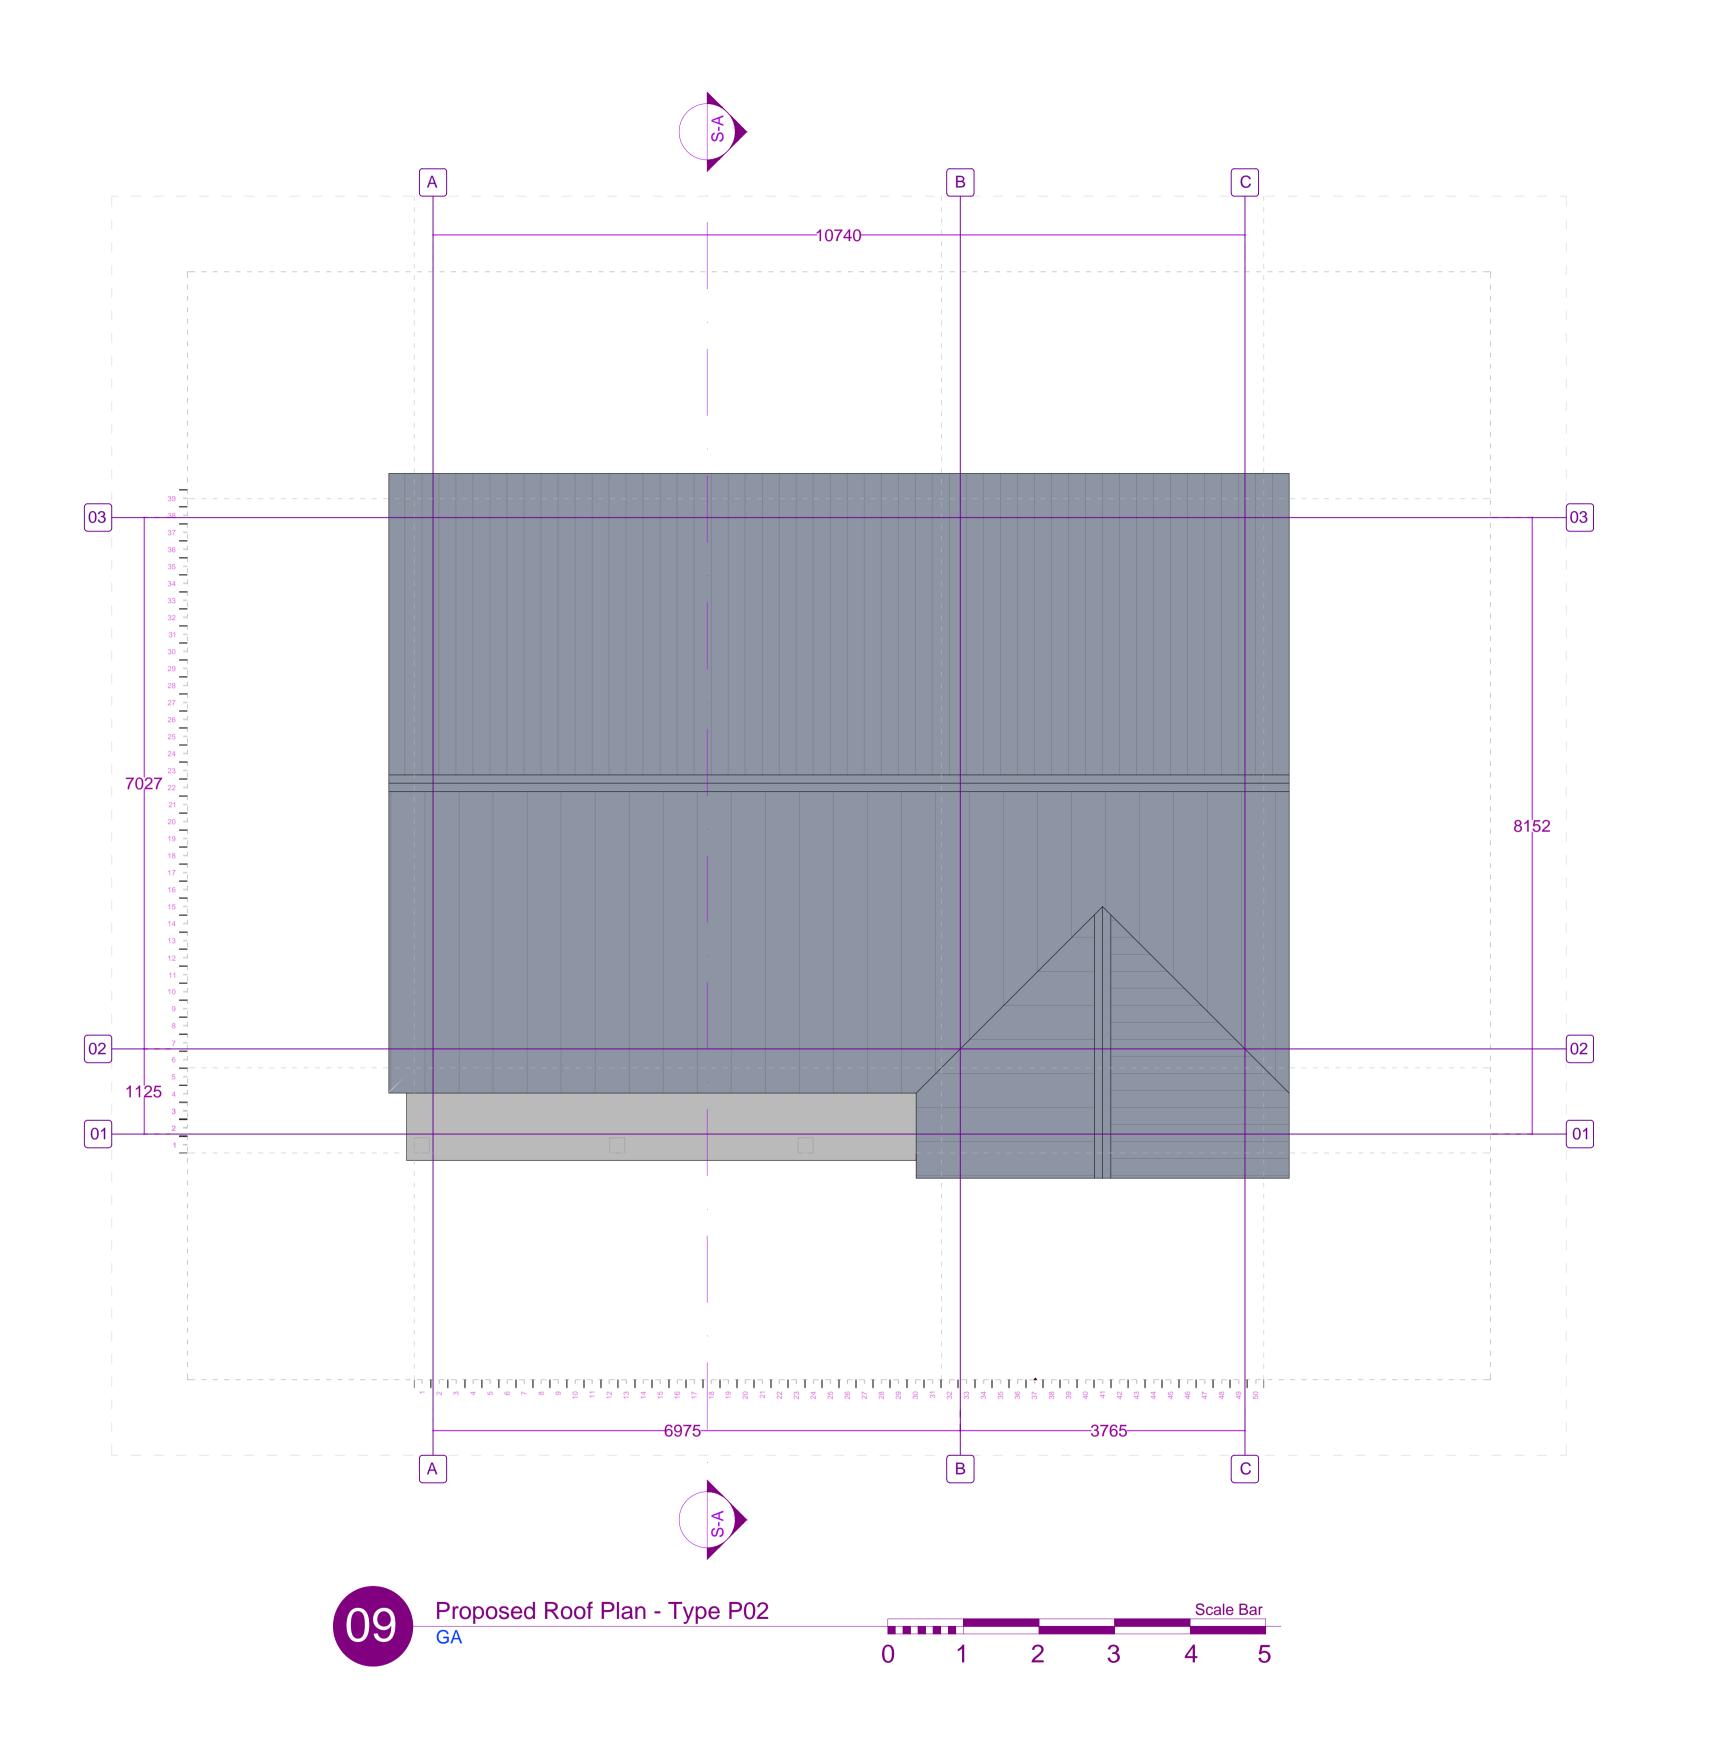

PROJECT: 2NO. AFFORDABLE DWELLINGS

SITE ADDRESS:

LAND EAST + WEST OF MASCOT,

WINDSOR ROAD, BOWERS GIFFORD, SS13 2LH

CLIENT: SCATES

DRAWING TITLE:

PROPOSED - P02 ROOF PLAN

SCALE:
1:50 on A1