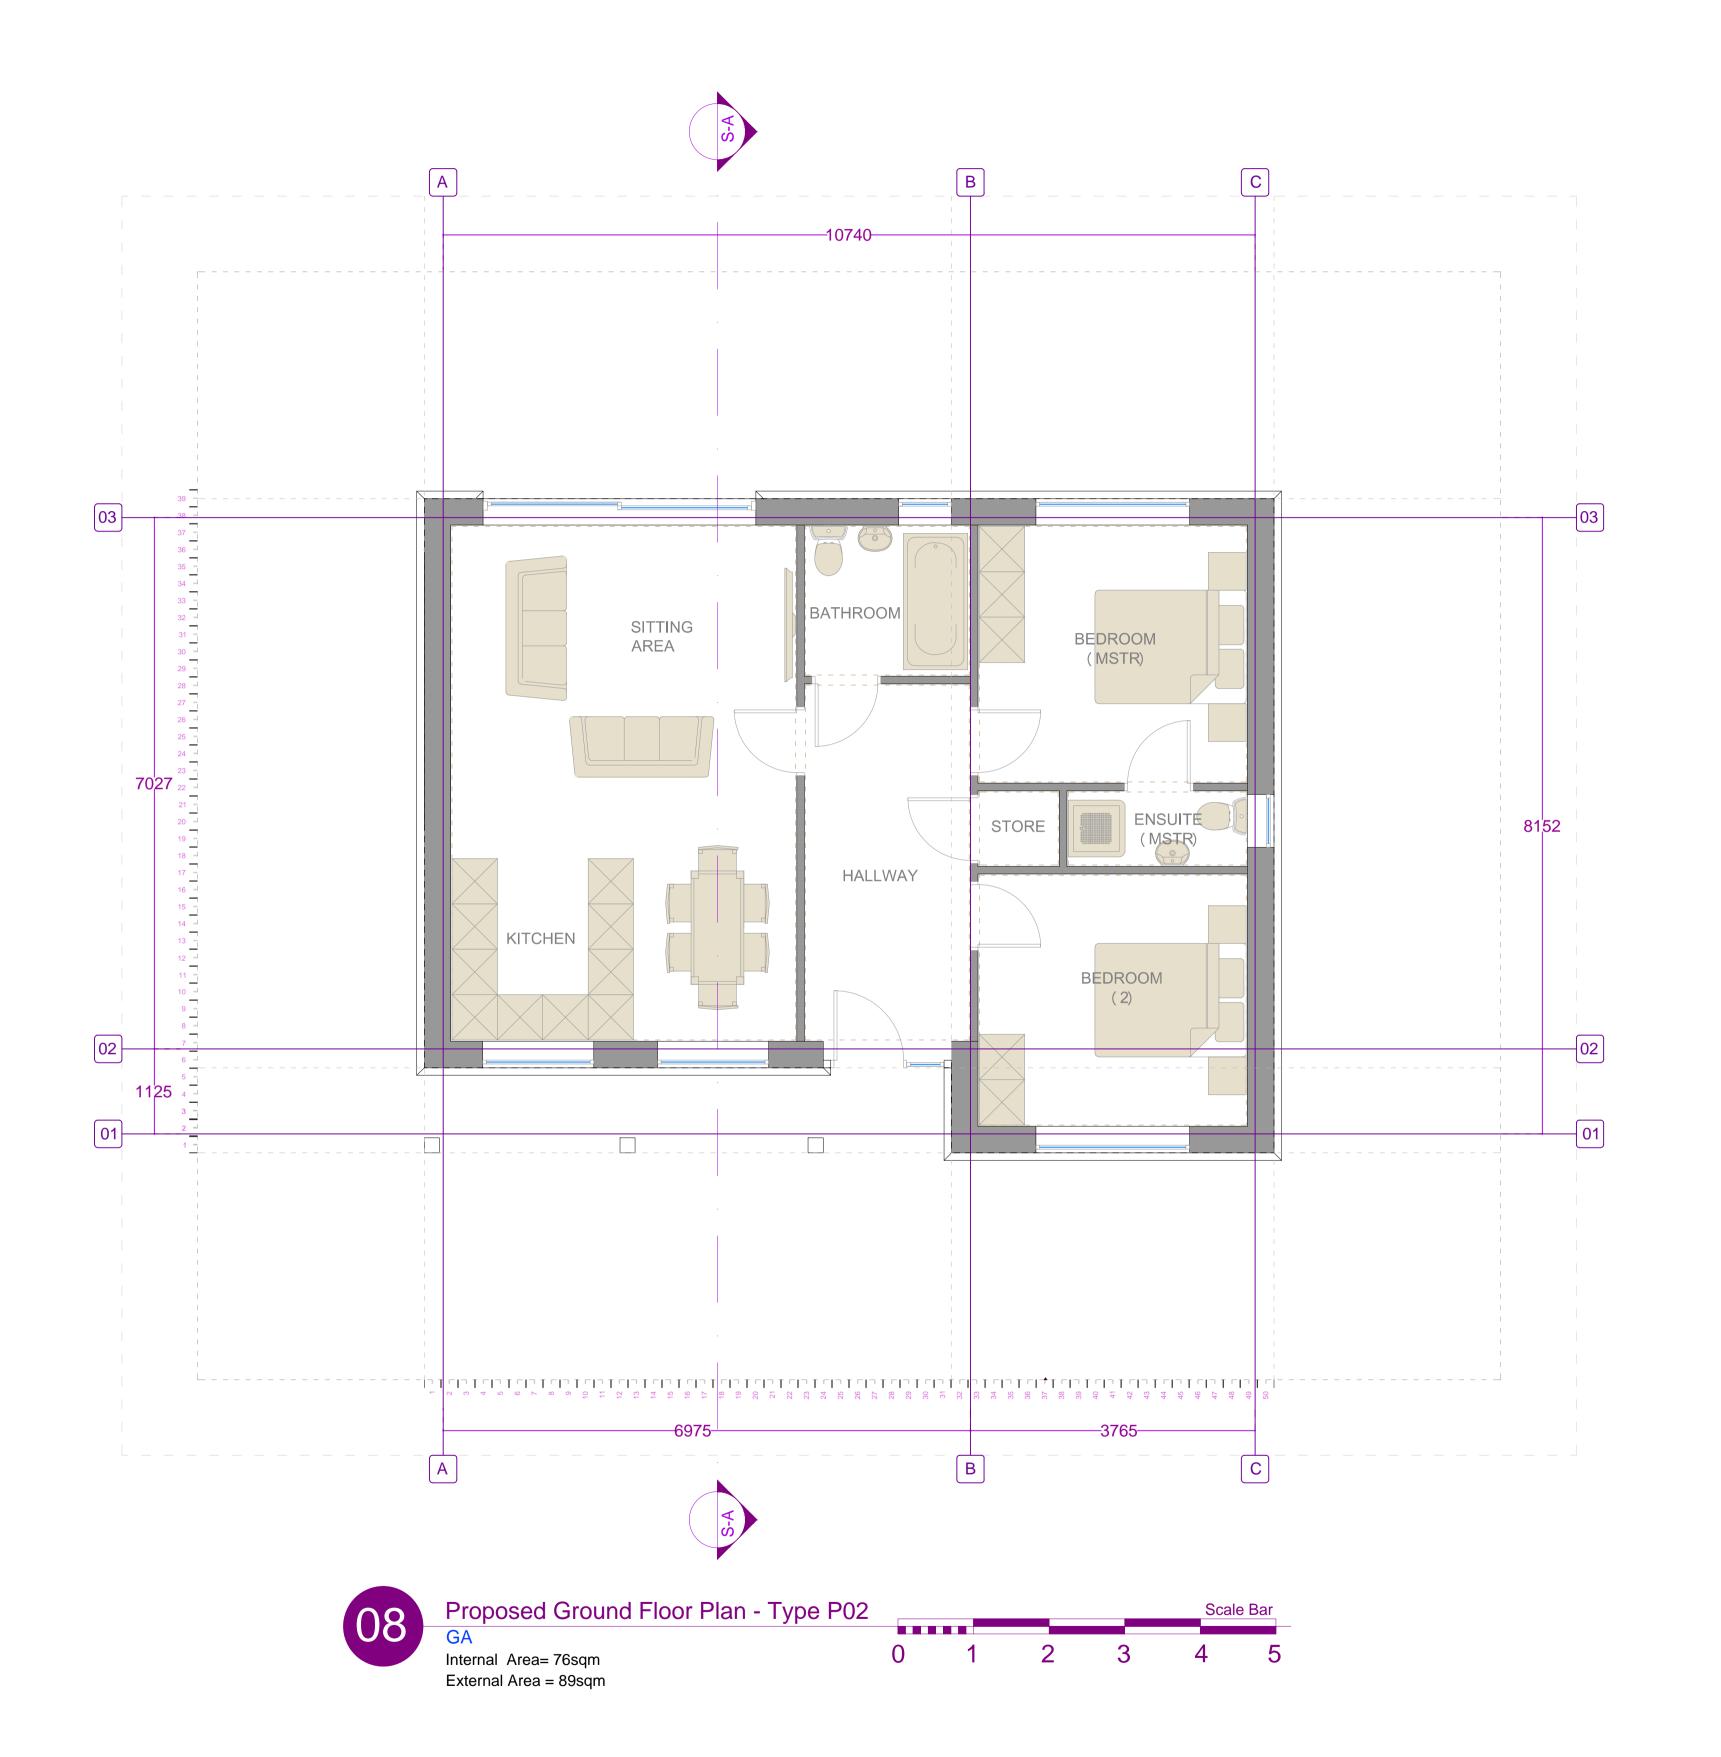

PROJECT: 2NO. AFFORDABLE DWELLINGS

SITE ADDRESS:

LAND EAST + WEST OF MASCOT,
WINDSOR ROAD, BOWERS GIFFORD, SS13 2LH

CLIENT: SCATES

DRAWING TITLE: PROPOSED - P02

GROUND FLOOR PLAN

CONTRACT DRAWINGS SITE ISSUE CONTRACTOR SIGNATURE: