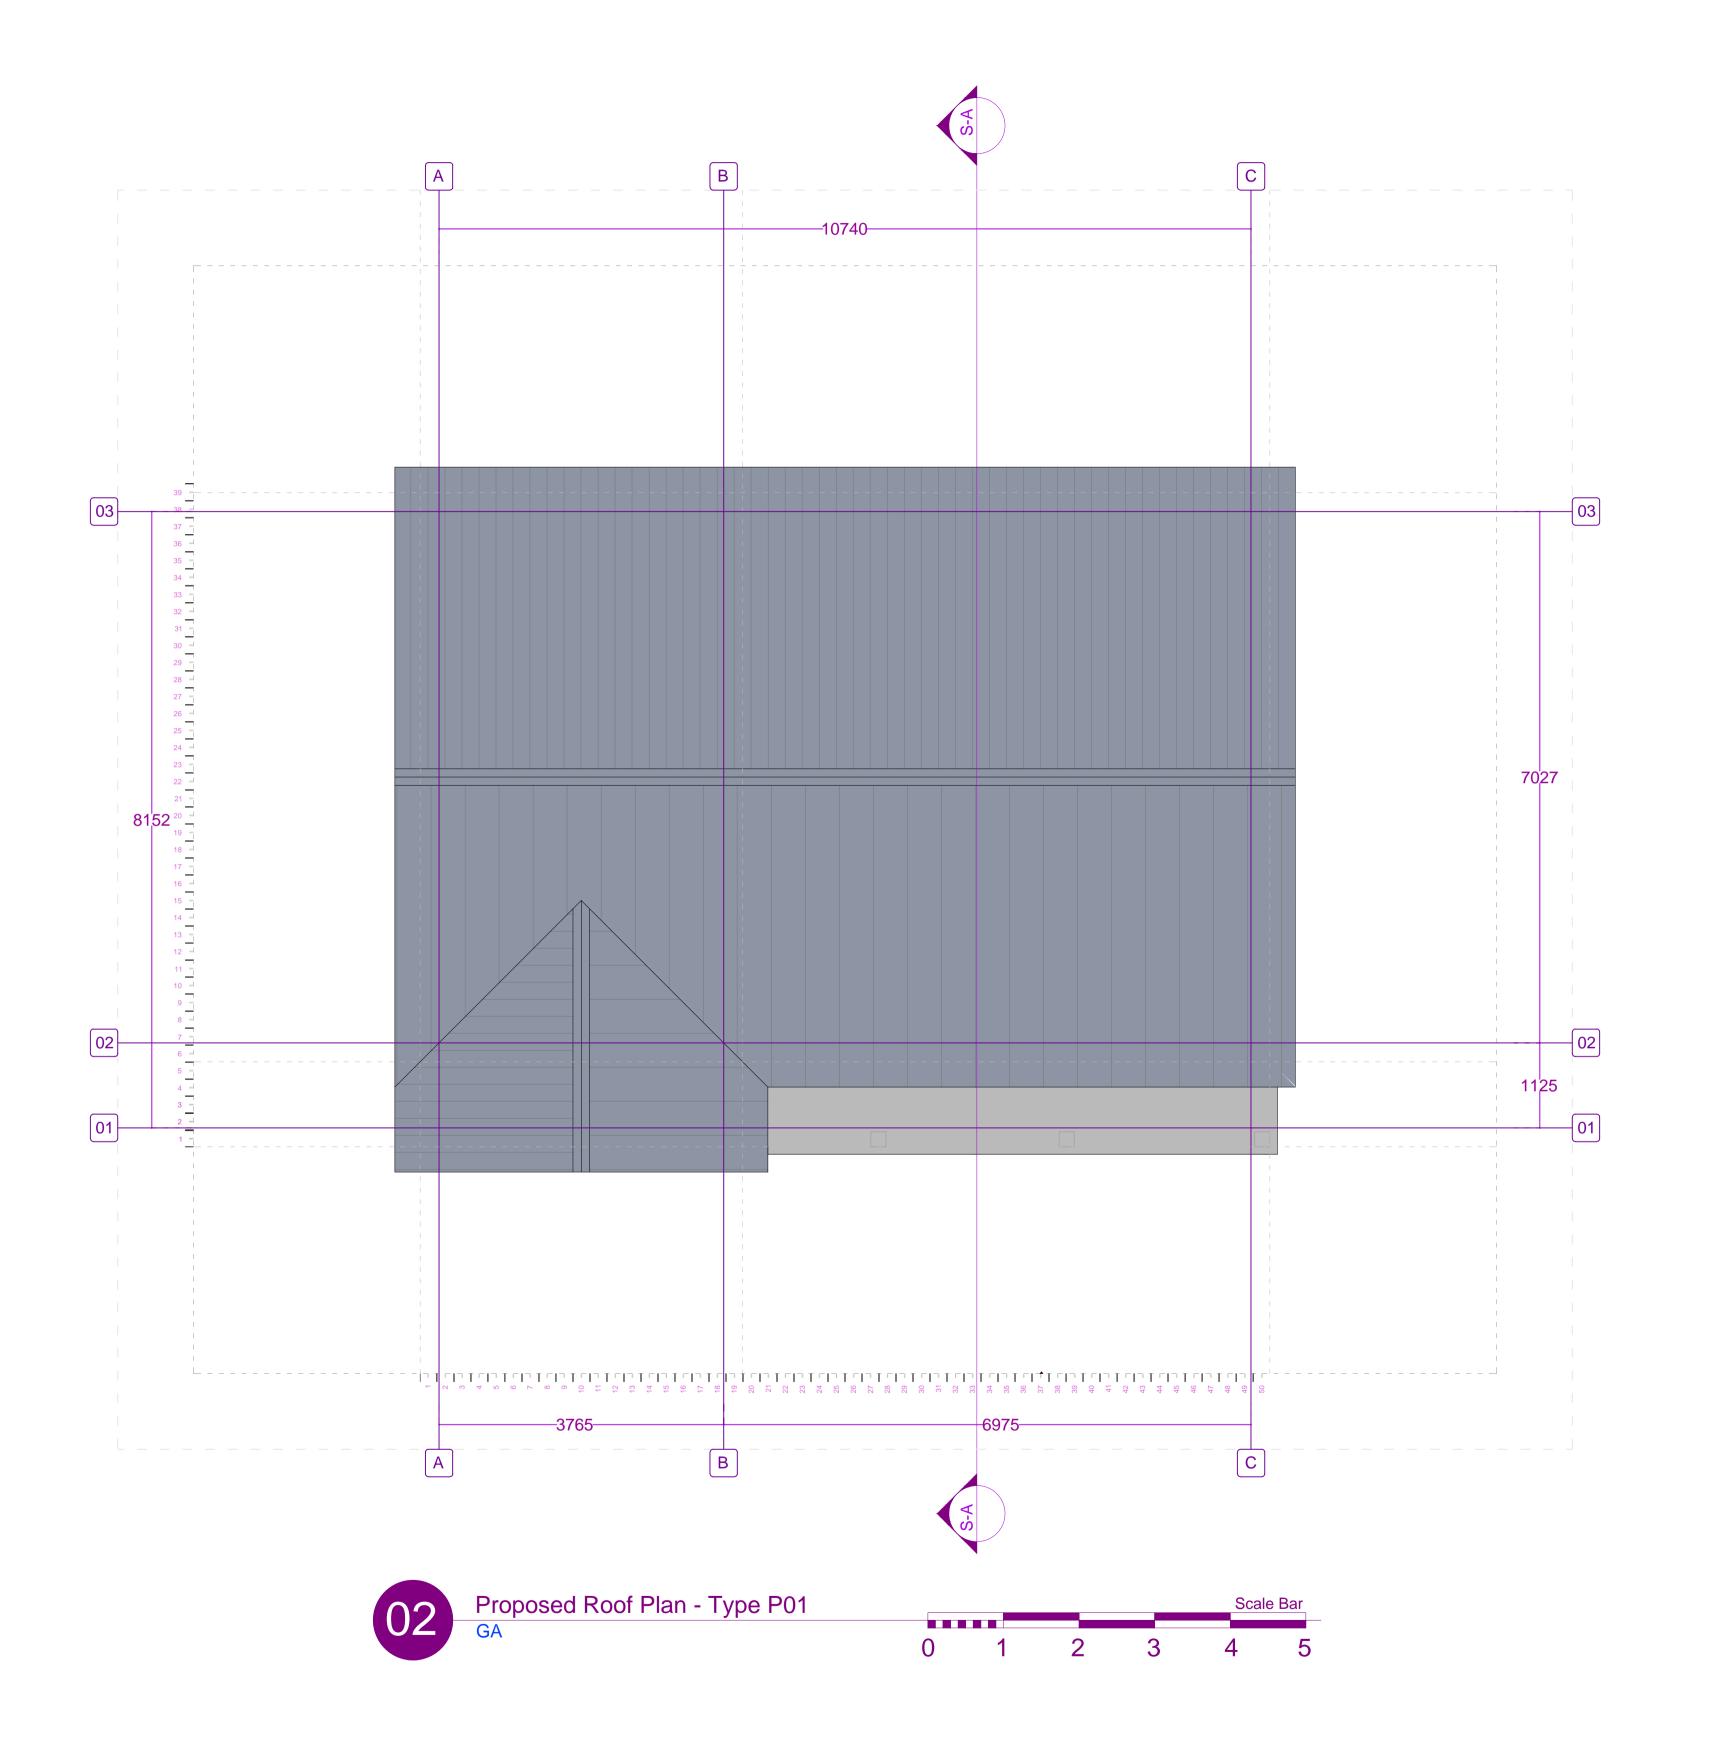

## **REFINE + RESOLVE ARCHITECTS**

S3 - DEVELOPED DESIGN

PROJECT: 2NO. AFFORDABLE DWELLINGS

SITE ADDRESS: LAND EAST + WEST OF MASCOT, WINDSOR ROAD, BOWERS GIFFORD, SS13 2LH

CLIENT: **SCATES** 

DRAWING TITLE:

PROPOSED - P01 ROOF PLAN

1:50 on A1 DRAWN BY: CHECKED: PROJECT NO: 302 - 01 a RB RB 405-22 CONTRACT DRAWINGS SITE ISSUE EMPLOYER SIGNATURE:

CONTRACT DRAWINGS SITE ISSUE CONTRACTOR SIGNATURE:

**AWAITING APPROVAL** 