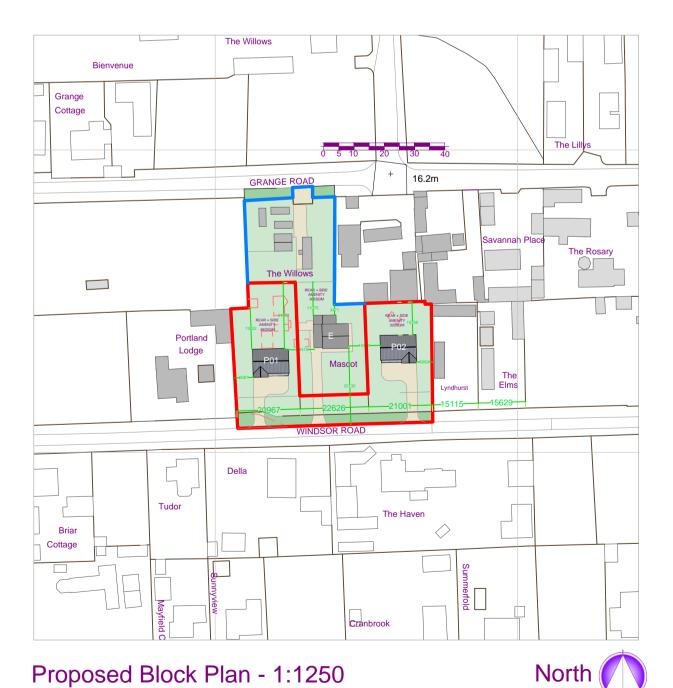

Existing Block Plan - 1:500 North /

Existing Block Plan - 1:1250

Proposed Block Plan - 1:500

Prior building works must be instructed by the

It is essential that all client/builders notes are instructed by the client as per the Architects/ Engineers request.