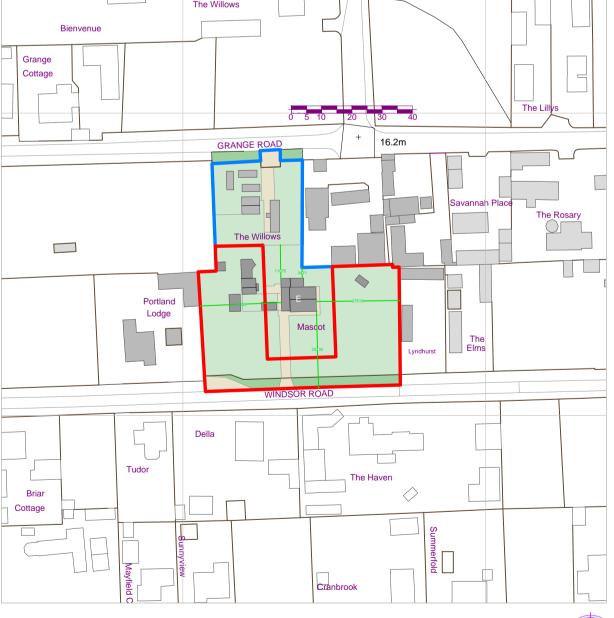

Existing Block Plan - 1:500 North /

Existing Block Plan - 1:1250

Proposed Block Plan - 1:500

Prior building works must be instructed by the

It is essential that all client/builders notes are instructed by the client as per the Architects/ Engineers request.