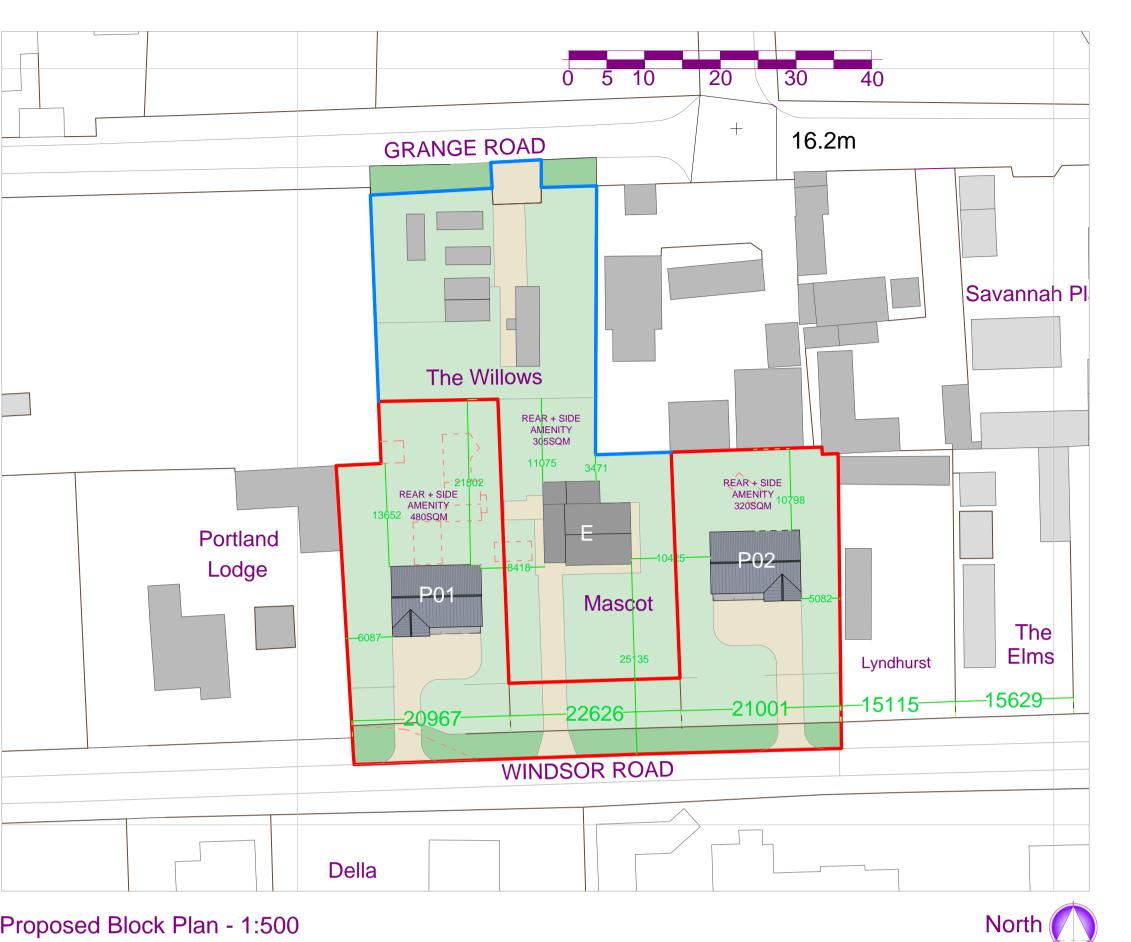

Existing Block Plan - 1:500 North /

Existing Block Plan - 1:1250

Proposed Block Plan - 1:500

Prior building works must be instructed by the

It is essential that all client/builders notes are instructed by the client as per the Architects/ Engineers request.