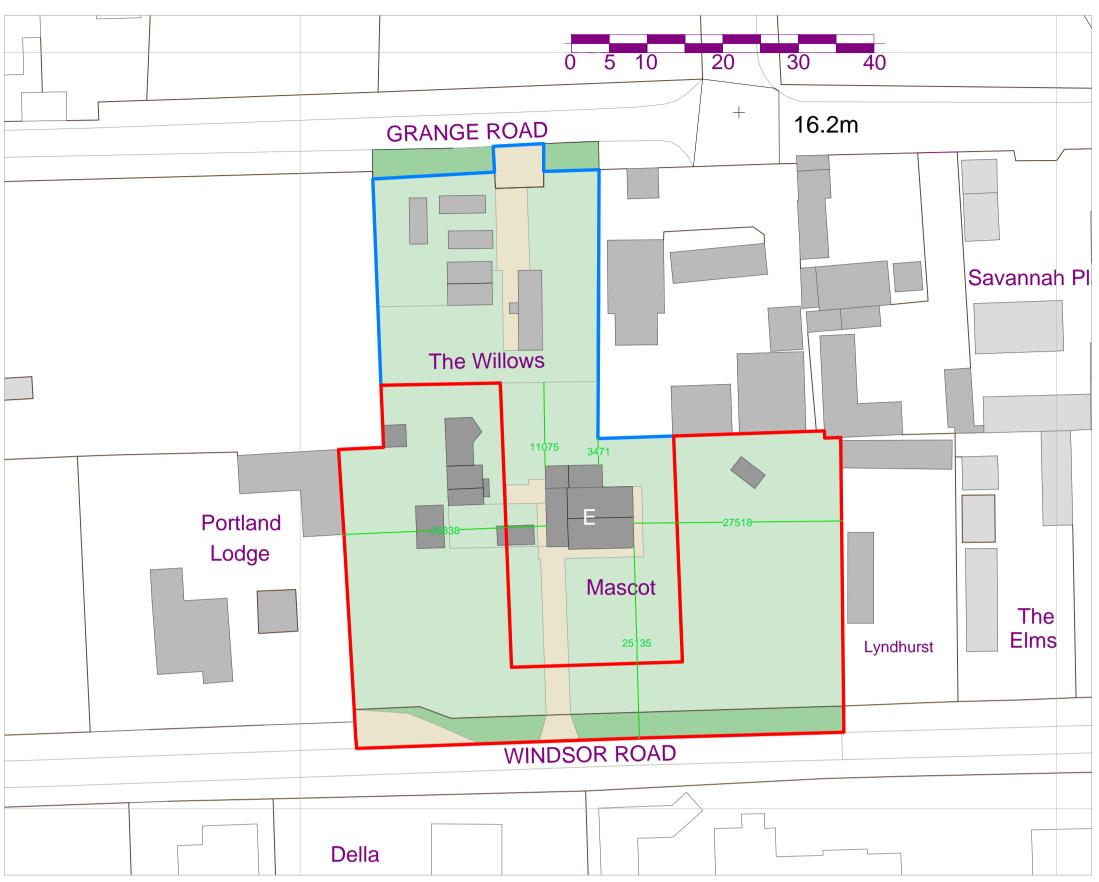

Existing Block Plan - 1:500 North /

Existing Block Plan - 1:1250

Proposed Block Plan - 1:500

Prior building works must be instructed by the

It is essential that all client/builders notes are instructed by the client as per the Architects/ Engineers request.