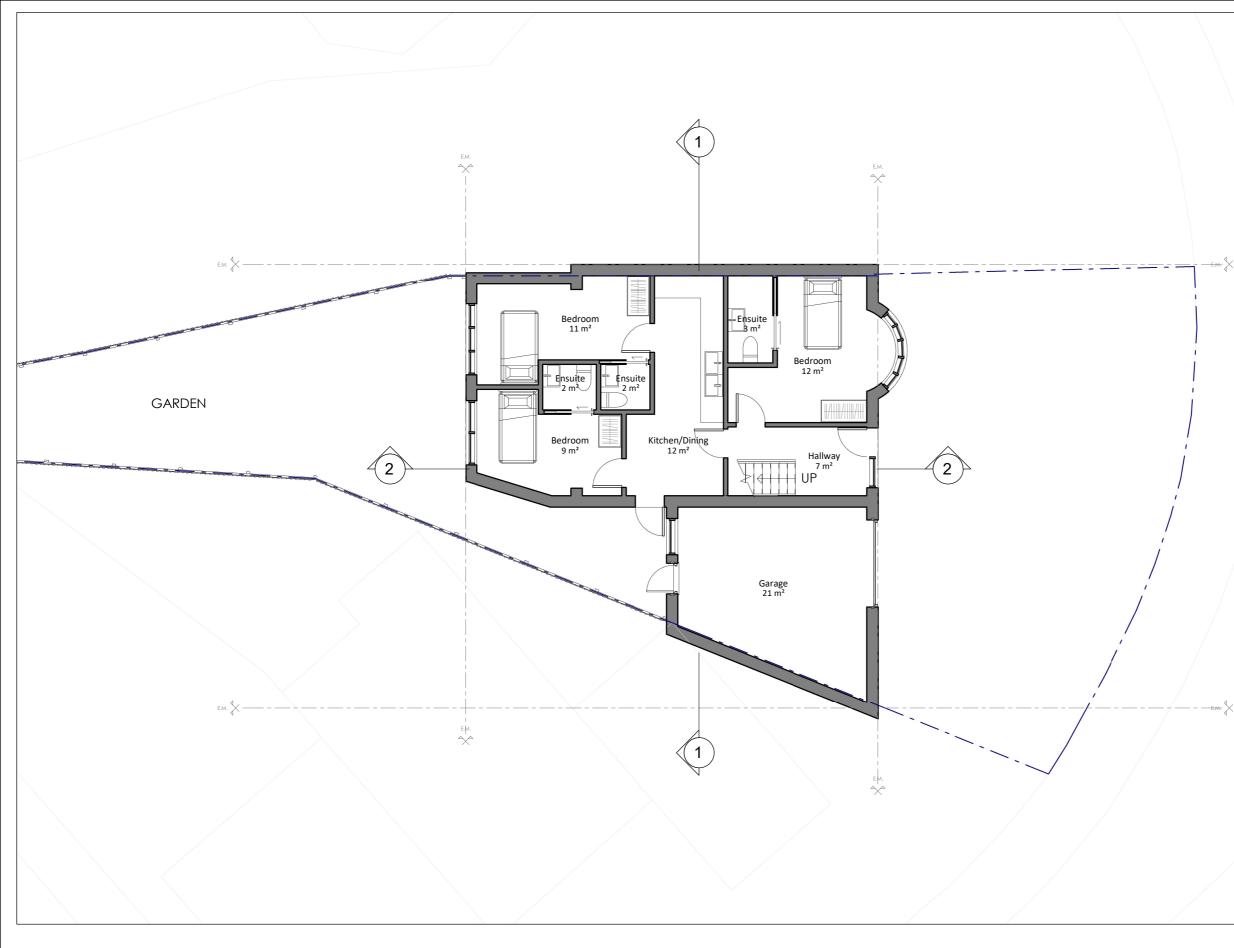

# GIA Floor Area : 81 m<sup>2</sup>

Project Title 87 Wroxham Gardens, Potters Bar EN6 3DJ

#### **Drawing Description**

Existing Ground Floor Plan

Scale (@ A3)