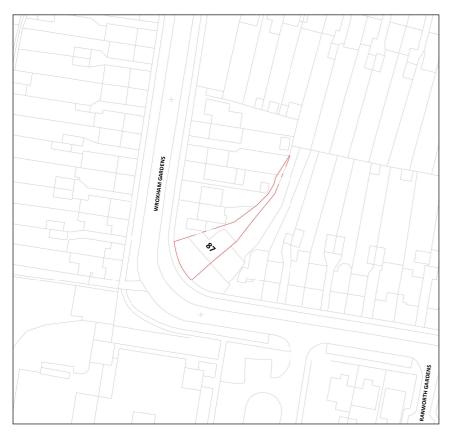

**Boundry Line** 

Site Area: 276.3 m<sup>2</sup>

Project Title

87 Wroxham Gardens, Potters Bar EN6 3DJ

**Drawing Description** 

**Existing Location Plan** OS Map

Scale (@ A3)

As indicated