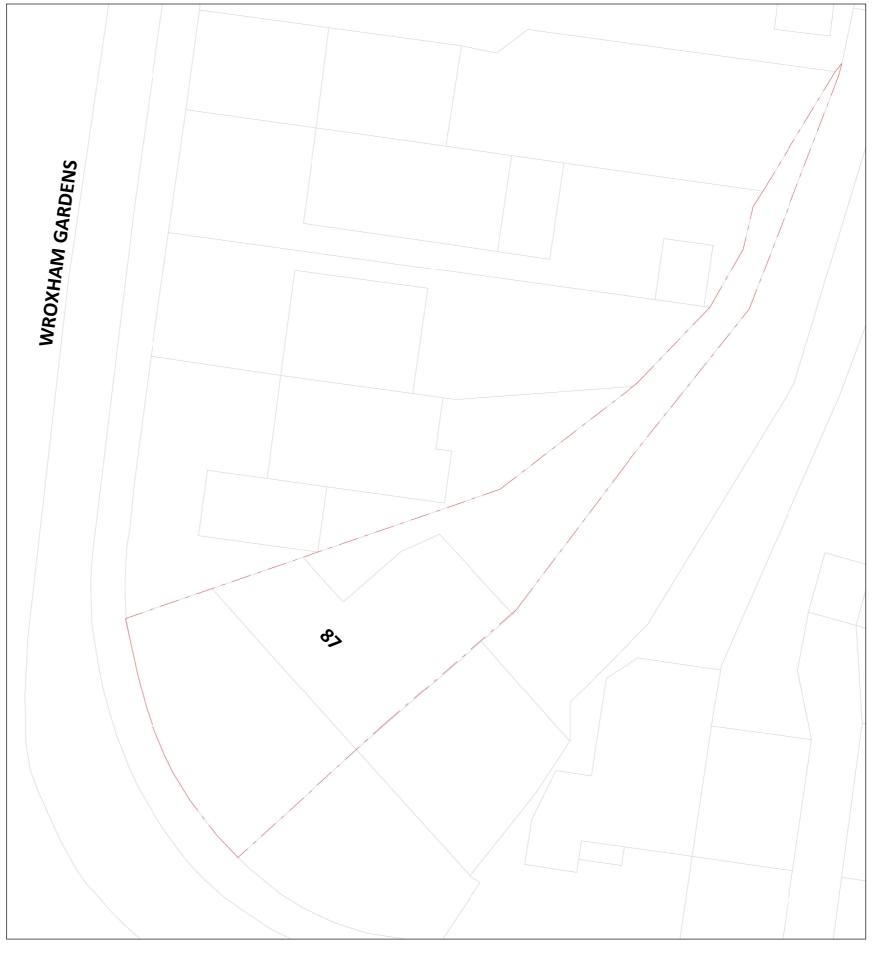

**Boundry Line** 

Site Area: 276.3 m<sup>2</sup>

Project Title

87 Wroxham Gardens, Potters Bar EN6 3DJ

**Drawing Description** 

**Existing Location Plan** OS Map

Scale (@ A3)

As indicated