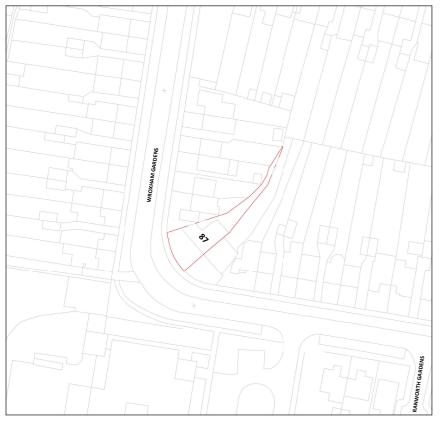

**Boundry Line** 

Site Area: 276.3 m<sup>2</sup>

## Project Title

87 Wroxham Gardens, Potters Bar EN6 3DJ