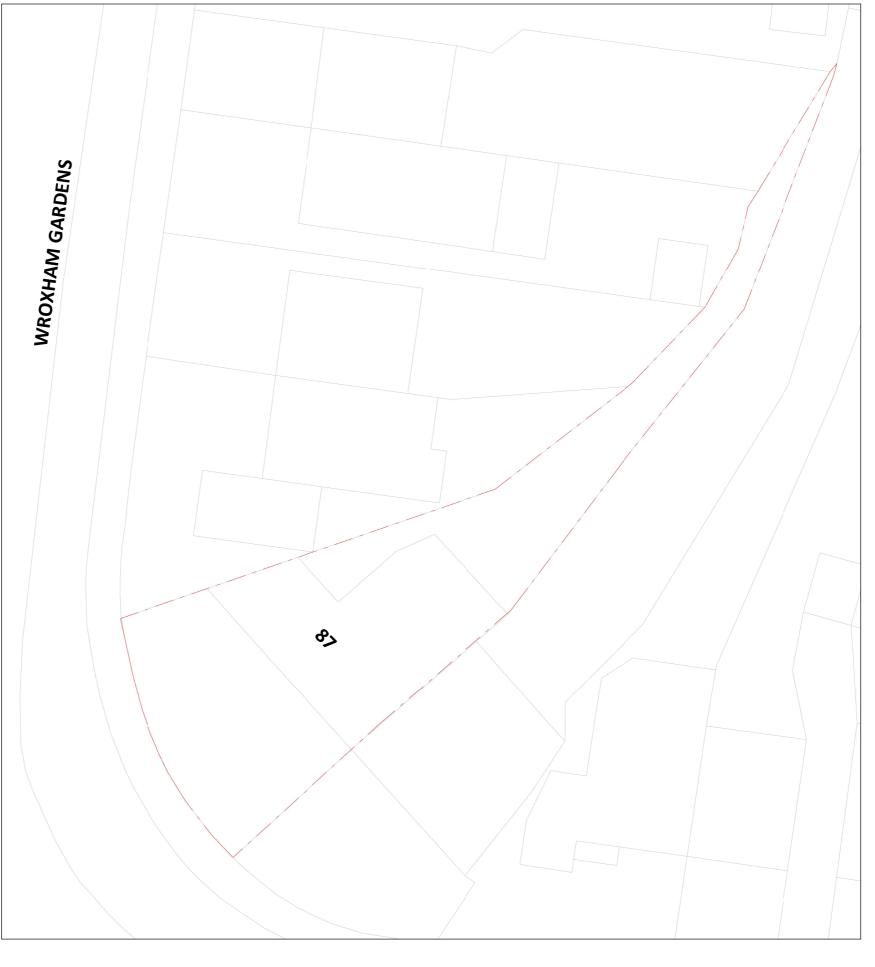

**Boundry Line** 

Site Area: 276.3 m<sup>2</sup>

## Project Title

87 Wroxham Gardens, Potters Bar EN6 3DJ