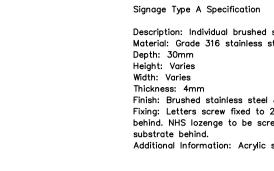

Additional Information: Acrylic Sealant to exposed edges.

3 1:5 Staff Parking Signage (Type C)

| 0.1m                                                                    | 0.2m             | 0.3m               | 0.4m           | 0.5m | discre      | epancies to the a        | heck all dimensions or<br>prchitect            |                        |                 |            |
|-------------------------------------------------------------------------|------------------|--------------------|----------------|------|-------------|--------------------------|------------------------------------------------|------------------------|-----------------|------------|
| /ISUAL SCALE 1:5                                                        | <br>@ A1         | Γ                  | I              |      |             |                          | chapter IV of the cop<br>e been generally asse | oyright, desig<br>rted | ns and          |            |
|                                                                         |                  |                    |                |      | Notes       | ,<br>,                   |                                                |                        |                 |            |
|                                                                         |                  |                    |                |      |             |                          |                                                |                        |                 |            |
|                                                                         |                  |                    |                |      |             |                          |                                                |                        |                 |            |
|                                                                         |                  |                    |                |      |             |                          |                                                |                        |                 |            |
| steel letters and aluminium lo<br>teel with grade 1050 aluminiur        |                  |                    |                |      |             |                          |                                                |                        |                 |            |
| teel with grude 1000 didminia                                           |                  |                    |                |      |             |                          |                                                |                        |                 |            |
| & powder coated aluminium<br>20mm thick solid plastic backi             | ing plates plugg | and screwed        | into substrate |      |             |                          |                                                |                        |                 |            |
| ew fixed to powder coated alu sealant to exposed edges.                 | minium sub-fro   | ame plugged and    | screwed into   |      |             |                          |                                                |                        |                 |            |
| sedidine to exposed edges.                                              |                  |                    |                |      |             |                          |                                                |                        |                 |            |
|                                                                         |                  |                    |                |      |             |                          |                                                |                        |                 |            |
|                                                                         |                  |                    |                |      |             |                          |                                                |                        |                 |            |
|                                                                         |                  |                    |                |      |             |                          |                                                |                        |                 |            |
|                                                                         |                  |                    |                |      |             |                          |                                                |                        |                 |            |
|                                                                         |                  |                    |                |      |             |                          |                                                |                        |                 |            |
|                                                                         |                  |                    |                |      |             |                          |                                                |                        |                 |            |
|                                                                         |                  |                    |                |      |             |                          |                                                |                        |                 |            |
|                                                                         |                  |                    |                |      |             |                          |                                                |                        |                 |            |
|                                                                         |                  |                    |                |      |             |                          |                                                |                        |                 |            |
|                                                                         |                  |                    |                |      |             |                          |                                                |                        |                 |            |
|                                                                         |                  |                    |                |      |             |                          |                                                |                        |                 |            |
|                                                                         |                  |                    |                |      |             |                          |                                                |                        |                 |            |
|                                                                         |                  |                    |                |      |             |                          |                                                |                        |                 |            |
|                                                                         |                  |                    |                |      |             |                          |                                                |                        |                 |            |
|                                                                         |                  |                    |                |      |             |                          |                                                |                        |                 |            |
|                                                                         |                  |                    |                |      |             |                          |                                                |                        |                 |            |
|                                                                         |                  |                    |                |      |             |                          |                                                |                        |                 |            |
|                                                                         |                  |                    |                |      |             |                          |                                                |                        |                 |            |
| inium panel sign with vinyl art                                         | twork applied to | o face by speciali | st signage     |      |             |                          |                                                |                        |                 |            |
|                                                                         |                  |                    |                |      |             |                          |                                                |                        |                 |            |
| n with vinyl artwork<br>minium channels to be riveted<br>ed steel pole. | l to rear of par | nel to receive pur | pose made pole |      |             |                          |                                                |                        |                 |            |
|                                                                         |                  |                    |                |      |             |                          |                                                |                        |                 |            |
|                                                                         |                  |                    |                |      |             |                          |                                                |                        |                 |            |
|                                                                         |                  |                    |                |      |             |                          |                                                |                        |                 |            |
|                                                                         |                  |                    |                |      |             |                          |                                                |                        |                 |            |
|                                                                         |                  |                    |                |      |             |                          |                                                |                        |                 |            |
|                                                                         |                  |                    |                |      |             |                          |                                                |                        |                 |            |
|                                                                         |                  |                    |                |      |             |                          |                                                |                        |                 |            |
|                                                                         |                  |                    |                |      |             |                          |                                                |                        |                 |            |
|                                                                         |                  |                    |                |      |             |                          |                                                |                        |                 |            |
|                                                                         |                  |                    |                |      |             |                          |                                                |                        |                 |            |
|                                                                         |                  |                    |                |      |             | 1                        |                                                | 1                      |                 | 1          |
|                                                                         |                  |                    |                |      | P2<br>P1    | Drawing update comments. | d to suit LPAs                                 | 14/05/24<br>22/02/24   | BJC             | HD<br>HD   |
|                                                                         |                  |                    |                |      | Rev         | Description              |                                                | Date                   | Ву              | Chk        |
|                                                                         |                  |                    |                |      |             |                          | Fulcrum<br>2 Sidney Stree<br>Sheffield S1 4F   | t<br>RH                |                 |            |
|                                                                         |                  |                    |                |      |             |                          | Telephone +44<br>Website www.j                 | l(0)11427              | 51651<br>eard.c | om         |
| _                                                                       |                  |                    |                |      |             |                          |                                                | ·                      |                 |            |
|                                                                         |                  |                    |                |      |             |                          | Jefferson                                      |                        |                 |            |
|                                                                         |                  |                    |                |      |             |                          | Jefferson<br>Sheard<br>Architects              | 5                      |                 |            |
|                                                                         |                  |                    |                |      | Proje       | act                      |                                                |                        |                 |            |
|                                                                         |                  |                    |                |      |             |                          | tley Health                                    | Centr                  | е               |            |
|                                                                         |                  |                    |                |      |             |                          |                                                |                        |                 |            |
|                                                                         |                  |                    |                |      |             | vina                     |                                                |                        |                 |            |
|                                                                         |                  |                    |                |      | Draw<br>Pro |                          | xterior Sig                                    | nage D                 | Petai           | ils        |
|                                                                         |                  |                    |                |      |             |                          |                                                |                        |                 |            |
|                                                                         |                  |                    |                |      | Sca         |                          | Drawn                                          | Dat                    |                 |            |
|                                                                         |                  |                    |                |      |             | 5@A1<br>wing Purpose     | BJC                                            | 22                     | /02/2           | 24<br>atus |
|                                                                         |                  |                    |                |      |             | PLANNI                   | NG SUBMIS                                      | SION                   | S               | 55         |
|                                                                         |                  |                    |                |      |             | 1865-JSA                 | -XX-XX-DR-A<br>Zone Level Type Dis             |                        | Re<br>F         | 2<br>2     |
|                                                                         |                  |                    |                | A1   |             | origin.                  | Level Type DIS                                 |                        |                 |            |