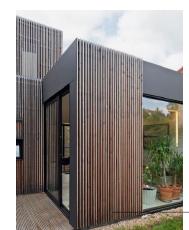

Larch timber cladding

Proposed Rear elevation 1:100

10

Rev G - Section 73 application white bricks Rev F - Planning submission 2 Rev E - Planning re-submission Rev D - Planning re-submission Rev C - Planning submission Rev B - Pre-app submission Rev A - Issued to client Rev