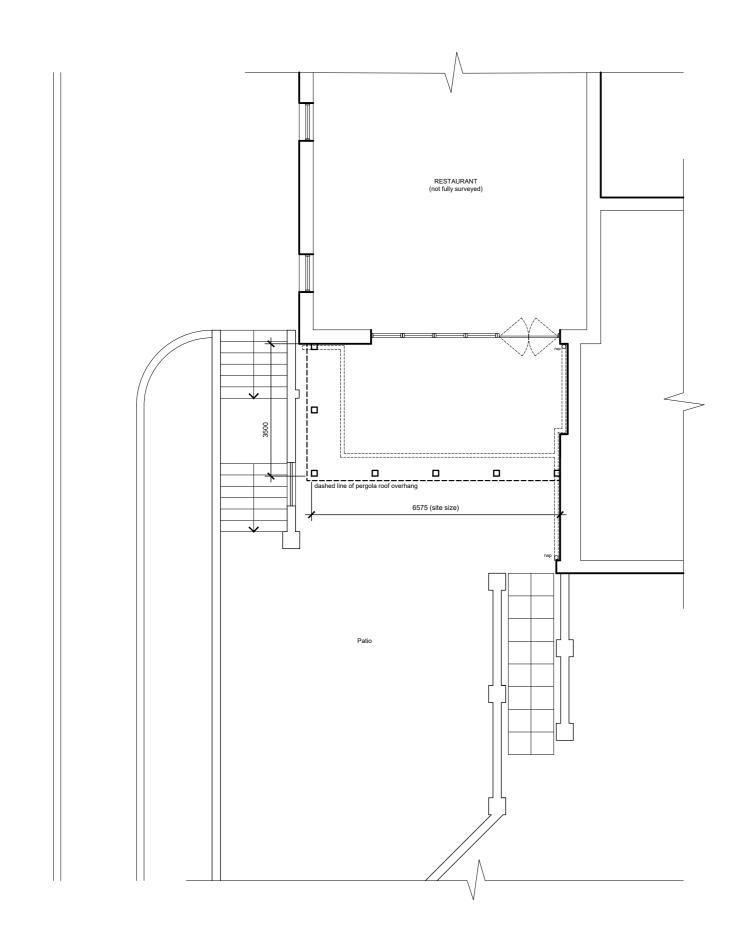

Part Floor Plan - Proposed - 1:100

Part North-West (SIDE) Elevation - Proposed - 1:100

Part North-East (FRONT) Elevation - Proposed - 1:100

Part North-East (FRONT) Elevation - Proposed - 1:100 Note: Full Pergola side shown

© Copyright of this drawing is reserved by Grid Design Ltd

Note: Red Dashed lines represent demolition

## **Elevation Notes:**

- 1 Timber Pergola stained with a natural finish (finish TBC with client)
- 2 Glass / Perspex Sheeting to the top of the Pergola to cover.

Carlo DiCiacca

Project
Timber Pergola at:
Amaretto, 60 Main Street,
Bridge of Weir, PA11 3AB