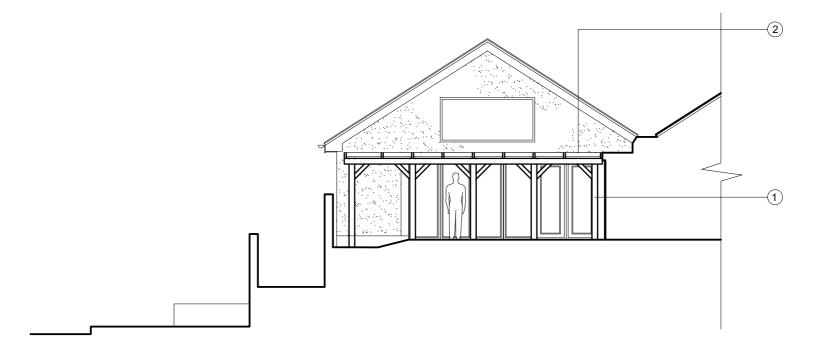

Part Floor Plan - Proposed - 1:100

Part North-West (SIDE) Elevation - Proposed - 1:100

Part North-East (FRONT) Elevation - Proposed - 1:100

Part North-East (FRONT) Elevation - Proposed - 1:100 Note: Full Pergola side shown

## **Elevation Notes:**

- 1 Timber Pergola stained with a natural finish (finish TBC with client)
- 2 Glass / Perspex Sheeting to the top of the Pergola to cover.

Carlo DiCiacca

Project
Timber Pergola at:
Amaretto, 60 Main Street,
Bridge of Weir, PA11 3AB