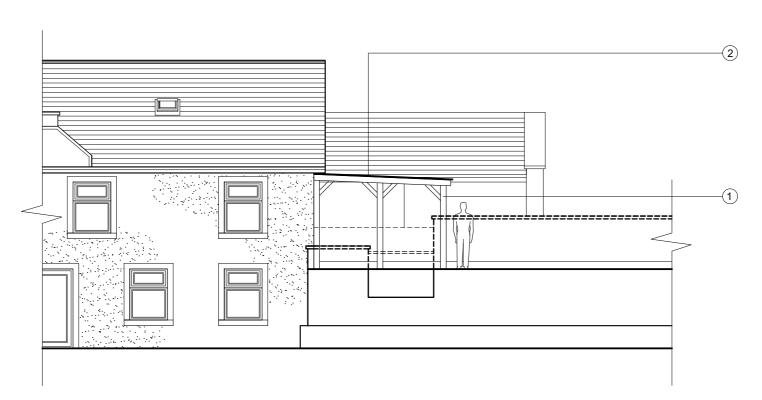

Part Floor Plan - Proposed - 1:100

Part North-West (SIDE) Elevation - Proposed - 1:100

Part North-East (FRONT) Elevation - Proposed - 1:100

Part North-East (FRONT) Elevation - Proposed - 1:100 Note: Full Pergola side shown

## **Elevation Notes:**

- 1 Timber Pergola stained with a natural finish (finish TBC with client)
- 2 Glass / Perspex Sheeting to the top of the Pergola to cover.

Carlo DiCiacca

Project
Timber Pergola at:
Amaretto, 60 Main Street,
Bridge of Weir, PA11 3AB