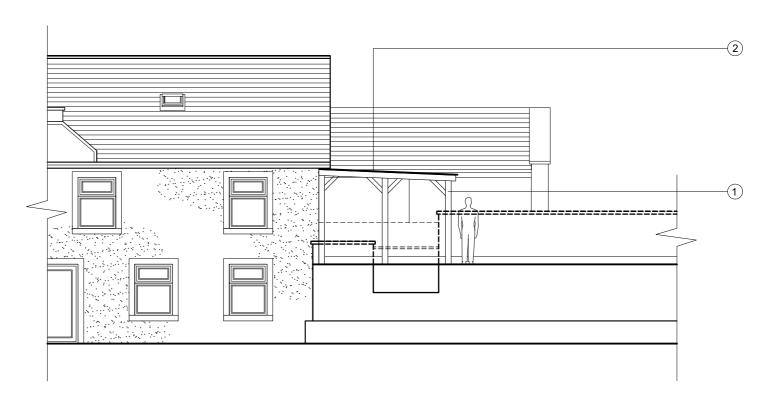

Part Floor Plan - Proposed - 1:100

Part North-West (SIDE) Elevation - Proposed - 1:100

Part North-East (FRONT) Elevation - Proposed - 1:100

Part North-East (FRONT) Elevation - Proposed - 1:100 Note: Full Pergola side shown

## **Elevation Notes:**

- 1 Timber Pergola stained with a natural finish (finish TBC with client)
- 2 Glass / Perspex Sheeting to the top of the Pergola to cover.

Carlo DiCiacca

Project
Timber Pergola at:
Amaretto, 60 Main Street,
Bridge of Weir, PA11 3AB