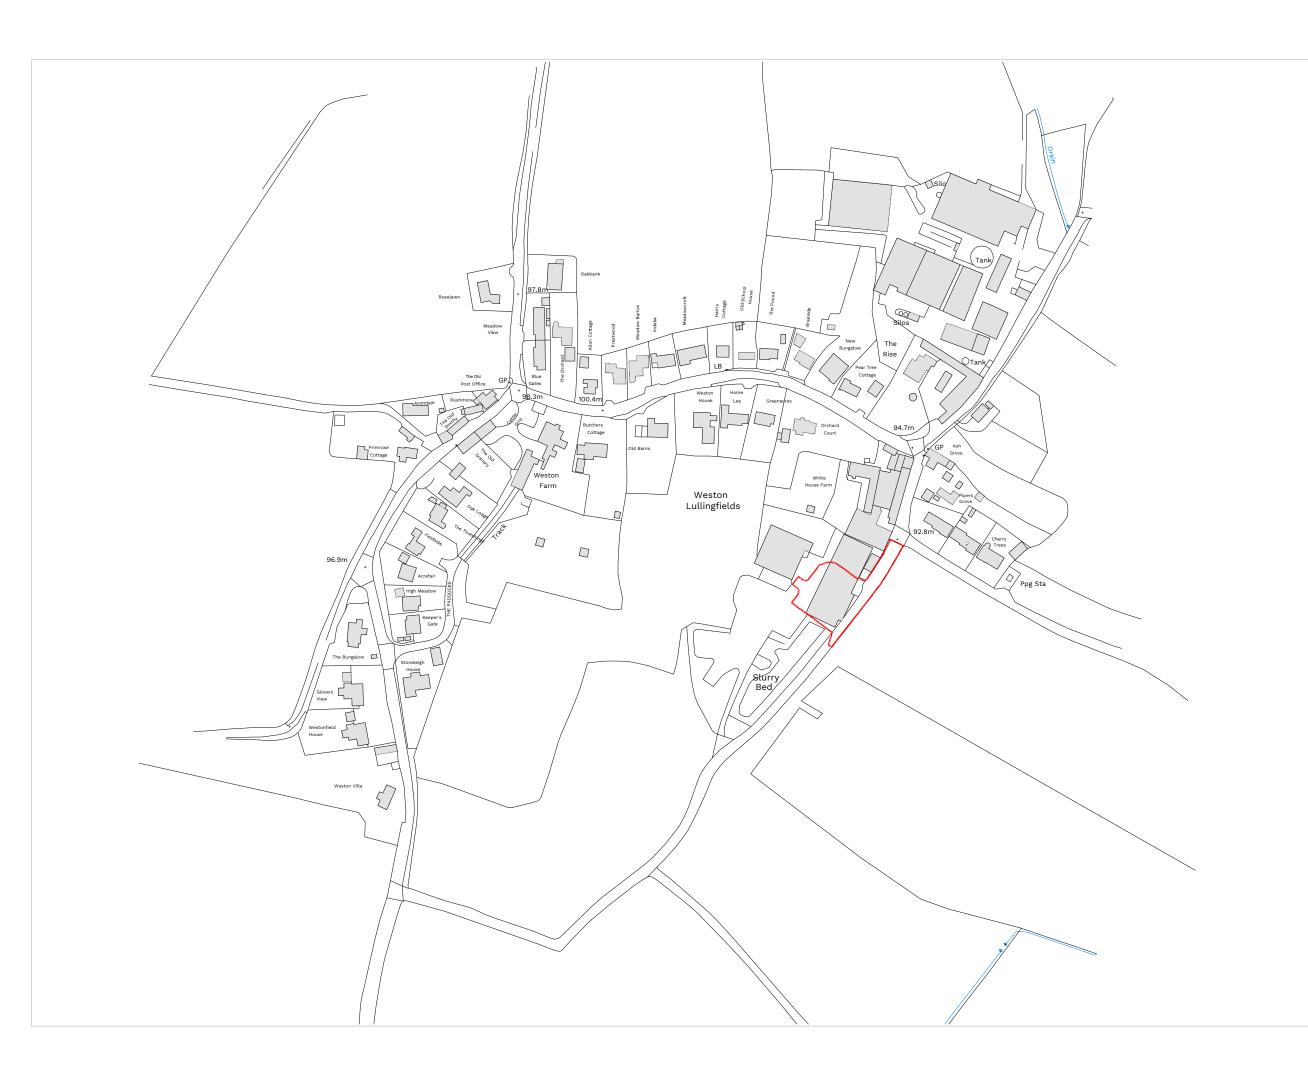

## PROJECT: Residential Development Land @ Weston Lullingfields Shrewsbury, SY4 2AA. DRAWING: Location Plan SCALE @ A3: DRAWN BY: CHKD BY: DATE: 1:2500 AW AH 15.09.23 DRAWING NO: REVISION: SA48763 - BRY-ST - PL- A - 0001 \_ B