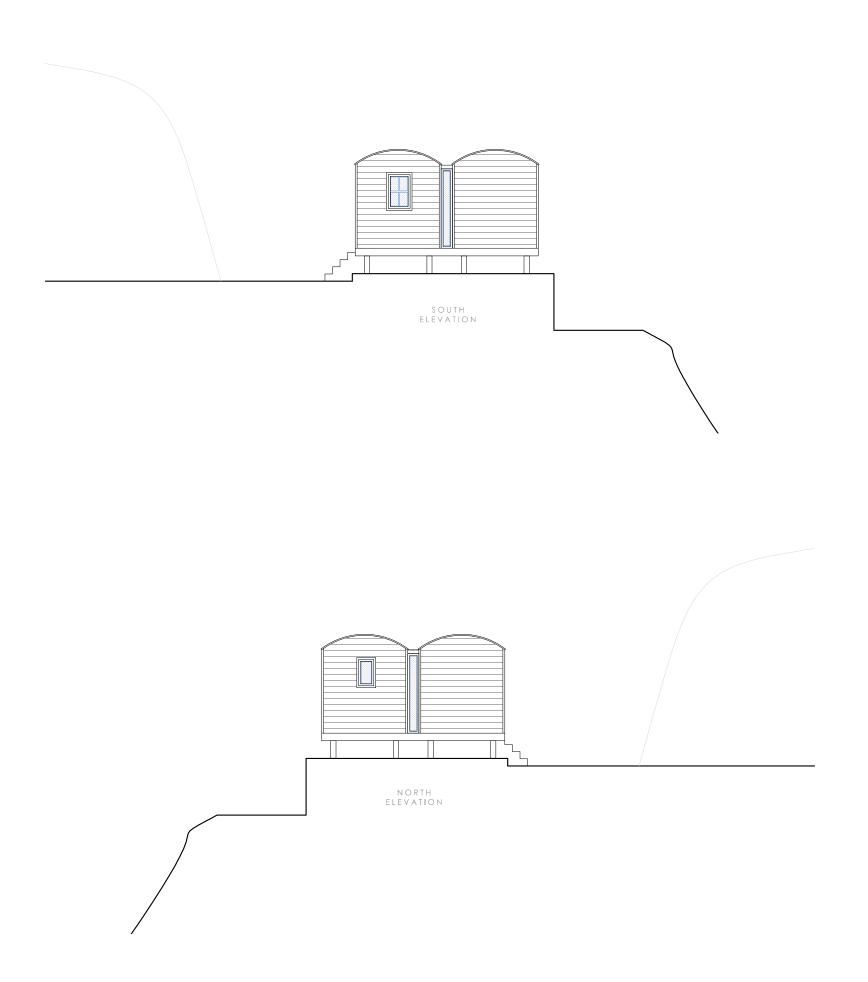

## dwg: South & North Elevation

## dwg. type: Proposed

| dwa | status: | Planning |
|-----|---------|----------|

| uwg. status. i     | lanning                   |                    |
|--------------------|---------------------------|--------------------|
| drawn by <b>HZ</b> | checked by SS             | approved by        |
| scale <b>1:100</b> | size A3                   | date 02/05/2024    |
| job number LAMOR   | drawing number <b>202</b> | revision <b>01</b> |