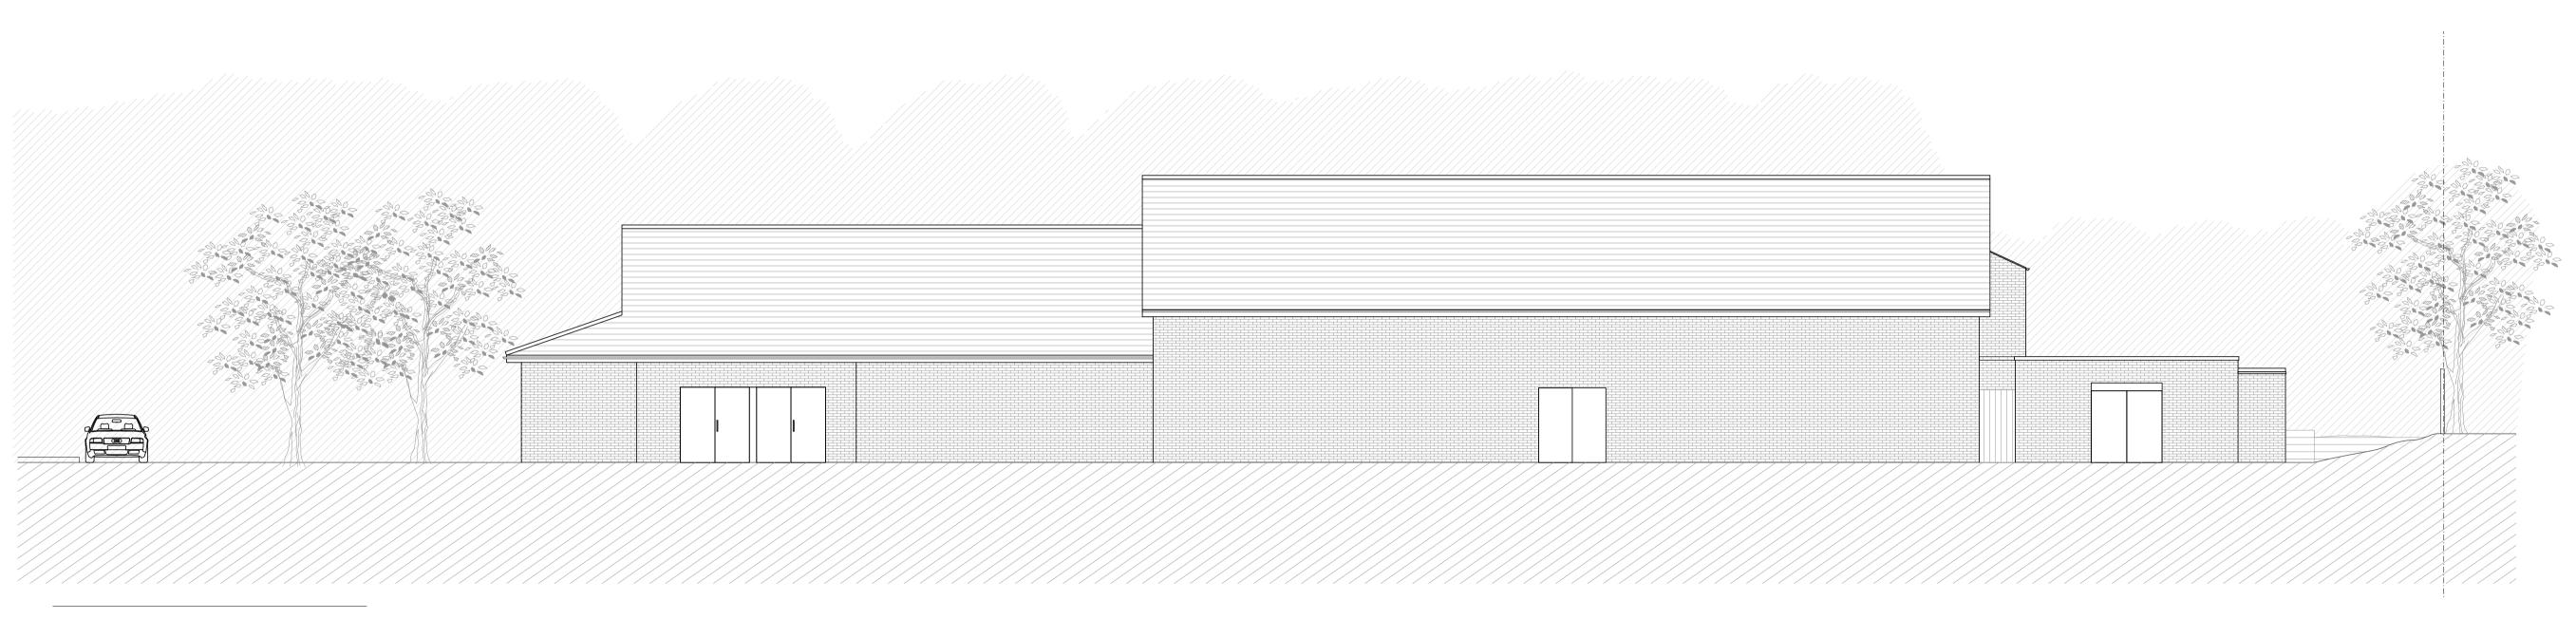

Job Title: 310 Mays Ln, Barnet EN5 2AH Drawing Title: Proposed Elevations

Project No: Status:

-Planning

Date: Scale: Drawing No: Rev:

19/02/2024 As shown@ A1 112 PL

-

1 / Side Elevation, Scale 1:100

2 / Side Elevation, Scale 1:100