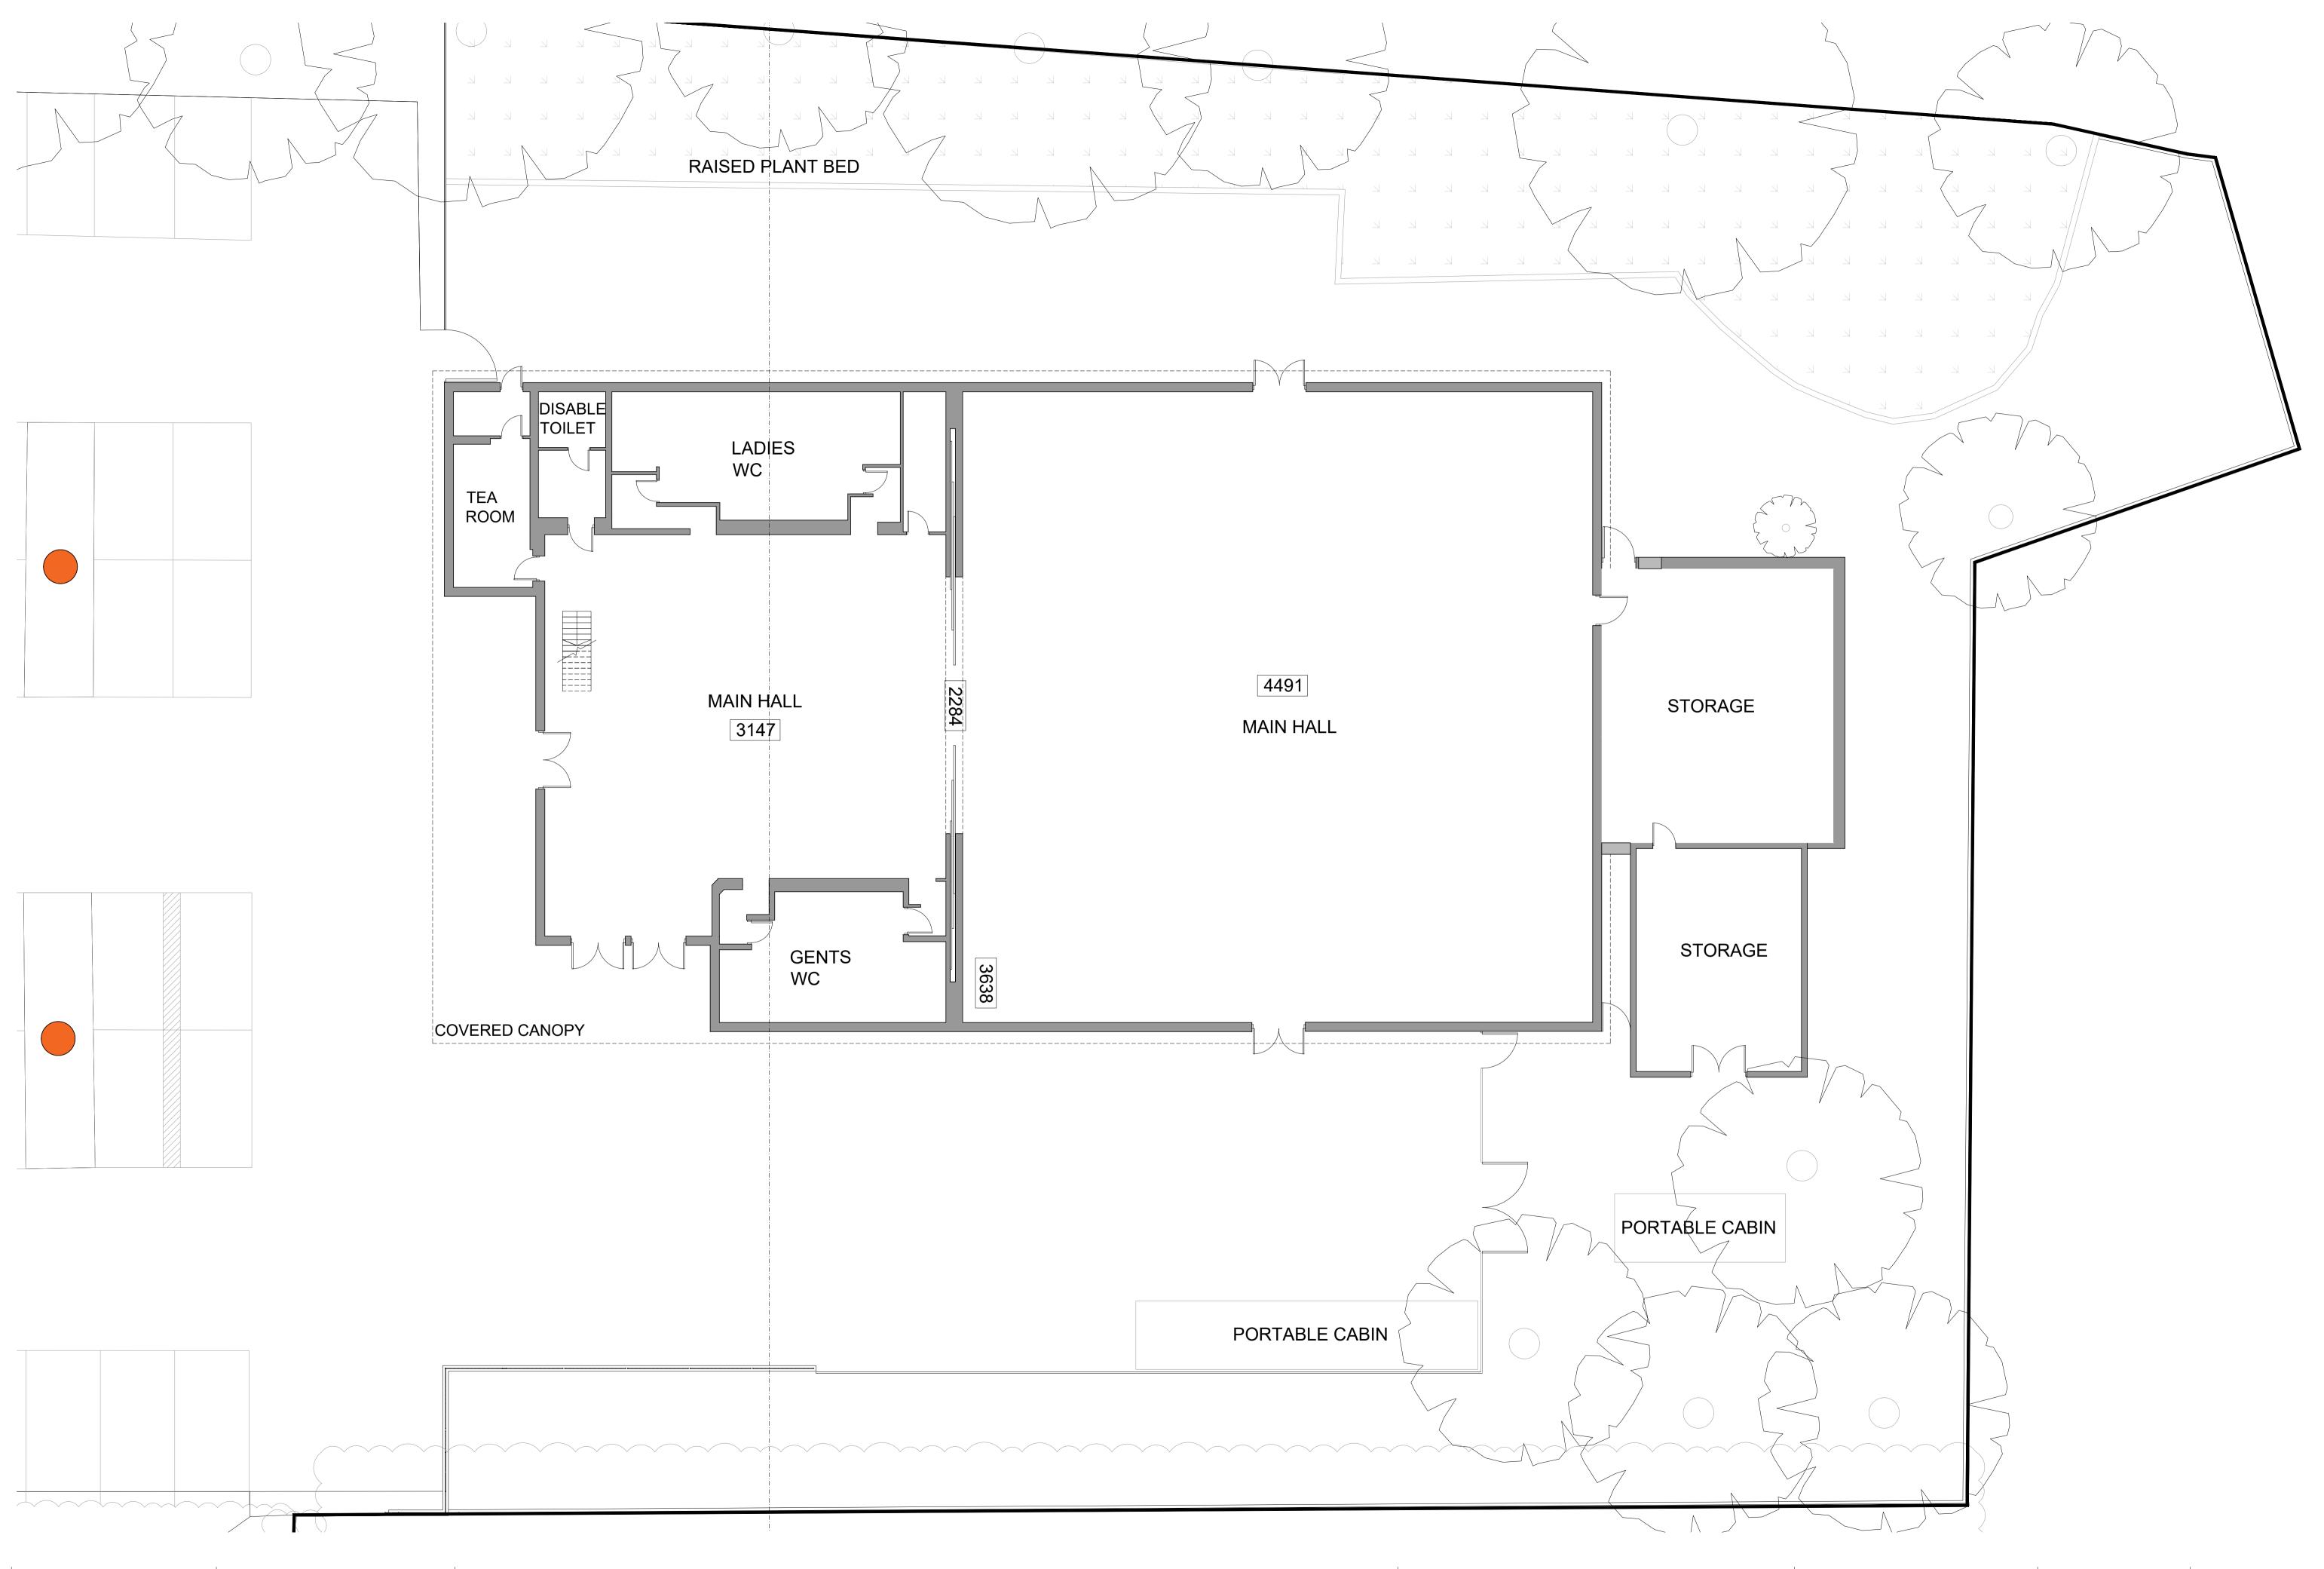

NOTES:

0m 1m 2m 3m 4m 5m 6m 7m 8m \_\_\_\_\_\_ Scale 1:100

Do not scale any dimensions off this drawing. Any discrepancies between this drawing and other information are to be referred to Planning Architecture Ltd. Where the drawing relates to an existing building or completed construction the contractor is responsible for checking that there is no conflict between actual building dimensions and drawing dimensions. In the event of discrepancies between this drawing and subcontractor's approved working drawings for relevant building components, the subcontractor's drawing shall take precedence. Any conflicts arising out of information as noted above must be reported immediately to Planning Architecture Ltd. This drawing is the copyright of Planning Architecture Ltd. All dimensions are in millimetres unless otherwise stated. Job Title: 310 Mays Ln, Barnet EN5 2AH Drawing Title: Proposed Ground Floor Plan